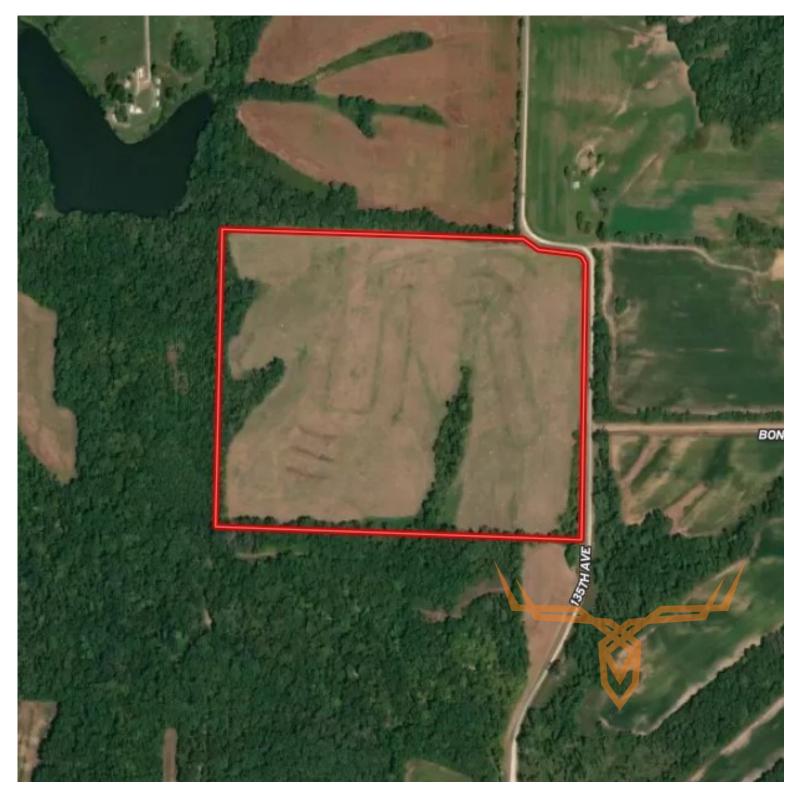

### PRICE IMPROVED

PROPERTY ADDRESS: 00 135th Avenue—S27/T63N/R9W LaBelle, MO 63447

#### **PROPERTY HIGHLIGHTS:**

- The perfect balance of wooded land and grass for deer habitat.
- Brand new CRP Contract with \$6,905 annual income
- CRP contract expires 09-30-2033
- 38.02 acres enrolled in CP2 and 0.3 acres enrolled in CP12 conservation reserve program
- Water and electric easily accessible

PROPERTY DESCRIPTION:

This property has deer sign absolutely everywhere. Large, thick timber area to the south and row crop ground to the north makes this a great spot for deer traffic. South facing slopes, with thick CRP grass coverage makes it an ideal place for deer to feel safe for bedding area. Water and electric at your fingertips, making the farm a great place for home or cabin.

PRICE: \$287,500 ACRES: 46± COUNTY: Lewis

off county road 135 making this the perfect spot to build house or weekend get away

- Existing deer blind will convey with the property
- Large wooded acreage to the south and west of this property, and with food to the north, this piece is the perfect funnel for heavy deer traffic.