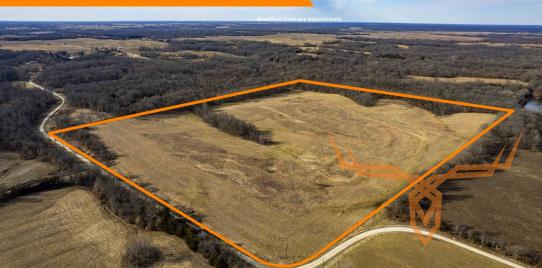

#### **PROPERTY HIGHLIGHTS:**

- The perfect balance of wooded land and grass for deer habitat.
- Brand new CRP Contract with \$6,905 annual income
- CRP contract expires 09-30-2033
- 38.02 acres enrolled in CP2 and 0.3 acres enrolled in CP12 conservation reserve program
- Water and electric easily accessible

PROPERTY DESCRIPTION:

This property has deer sign absolutely everywhere. Large, thick timber area to the south and row crop ground to the north makes this a great spot for deer traffic. South facing slopes, with thick CRP grass coverage makes it an ideal place for deer to feel safe for bedding area. Water and electric at your fingertips, making the farm a great place for home or cabin.

PRICE: \$287,500 ACRES: 46± COUNTY: Lewis

off county road 135 making this the perfect spot to build house or weekend get away

- Existing deer blind will convey with the property
- Large wooded acreage to the south and west of this property, and with food to the north, this piece is the perfect funnel for heavy deer traffic.