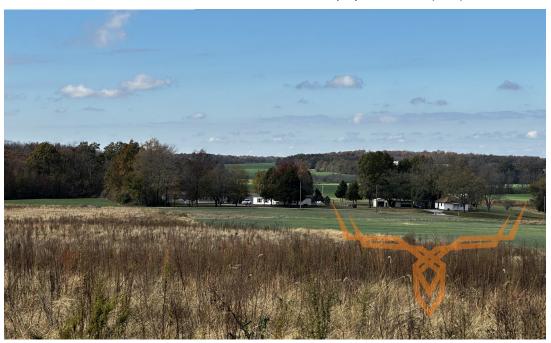

#### **PROPERTY HIGHLIGHTS:**

- 34 acres of tillable ground
- 6 acres of timber
- Possible 9-20 acre lake site
- Possible home or cabin sites
- Transmission lines on south property line for possible solar lease
- Road Frontage on South and West property line
- Creek

#### **PROPERTY DESCRIPTION:**

These 40 acres in Franklin County IL has so many possibilities. The tillable is a great investment or could be used for pasture. I would put the tillable into CRP for income and tall warm season grasses for wildlife bedding and put a couple food plots. The area is loaded with deer. There is a Transmission line running the south side of the property for possible solar lease. This property would also split up with road frontage on the west and the south and there are some great home sites. There is also a possible 9-10 plus acre lake site in the middle of the property.