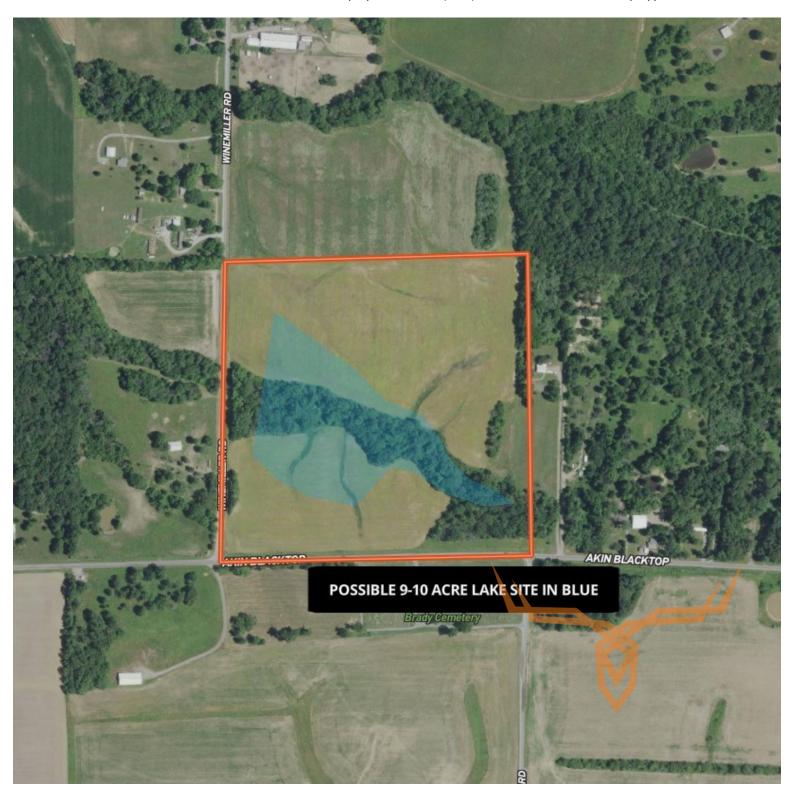

#### **PROPERTY HIGHLIGHTS:**

- 34 acres of tillable ground
- 6 acres of timber
- Possible 9-20 acre lake site
- Possible home or cabin sites
- Transmission lines on south property line for possible solar lease
- Road Frontage on South and West property line
- Creek

#### **PROPERTY DESCRIPTION:**

These 40 acres in Franklin County IL has so many possibilities. The tillable is a great investment or could be used for pasture. I would put the tillable into CRP for income and tall warm season grasses for wildlife bedding and put a couple food plots. The area is loaded with deer. There is a Transmission line running the south side of the property for possible solar lease. This property would also split up with road frontage on the west and the south and there are some great home sites. There is also a possible 9-10 plus acre lake site in the middle of the property.