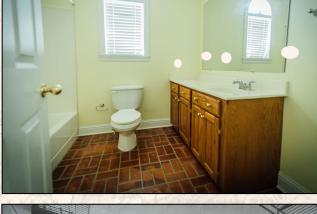

## **Property Information:**

- 2,447± SqFt Country Living Home
- 3 Bed/3 Bath with Large Kitchen/Great Room Combo
- Home Located on 1.8± Surveyed Acre Lot
- Kitchen with Built-In Cabinets Centered Around an Island
- Large Great Room with Wood Burning Fireplace
- Sizable Laundry Room
- 2- Car Carport with Spacious Unfinished Bonus Room Above
- Beautiful Wrap-Around Porch
- New Roof Installed October 2023

## Tax Information: 2023 - \$2,901.31

Parcel#: 004-05-08.001

MICHAEL OSWALT, ALC | PRINCIPAL BROKER C: 662-719-3967 | michael@smalltownproperties.com

Welcome to 56 Weaver Lane in Preston, MS. This beautiful Kemper County home is situated on 1.8± surveyed acres and was built in 1999. As you pull up, you will quickly notice the huge front yard, scattered mature trees, and welcoming wrap-around front porch. The country home offers 2,447 square feet with three bedrooms, three bathrooms, a large kitchen/great room combo, and a sizable laundry room. The great room features a wood burning fireplace with plenty of built-ins on each side. The kitchen is centered around an island. A big unfinished bonus room is above the two-car carport, perfect for additional storage, an office area, or game room. There is just enough land surrounding the home to spread out and enjoy the country life. The property is located 3.5± miles northeast of Preston, 13± miles southwest of Shuqualak, and 13± miles northwest of DeKalb. If you have been searching for a country home in Kemper County, give Michael Oswalt or Adam Hester a call for your private showing today!