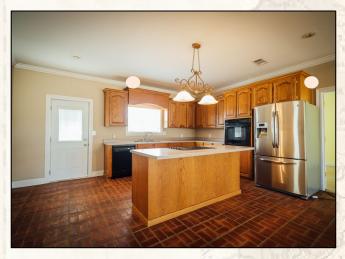

## **Property Information:**

- 2,447± SqFt Country Living Home
- 3 Bed/3 Bath with Large Kitchen/Great Room Combo
- Home Located on 1.8± Surveyed Acre Lot
- Kitchen with Built-In Cabinets Centered Around an Island
- Large Great Room with Wood Burning Fireplace
- Sizable Laundry Room
- 2- Car Carport with Spacious Unfinished Bonus Room Above
- Beautiful Wrap-Around Porch
- New Roof Installed October 2023

## Tax Information: 2023 - \$2,901.31

Parcel#: 004-05-08.001

MICHAEL OSWALT, ALC | PRINCIPAL BROKER C: 662-719-3967 | michael@smalltownproperties.com

Welcome to 56 Weaver Lane in Preston, MS. This beautiful Kemper County home is situated on 1.8± surveyed acres and was built in 1999. As you pull up, you will quickly notice the huge front yard, scattered mature trees, and welcoming wrap-around front porch. The country home offers 2,447 square feet with three bedrooms, three bathrooms, a large kitchen/great room combo, and a sizable laundry room. The great room features a wood burning fireplace with plenty of built-ins on each side. The kitchen is centered around an island. A big unfinished bonus room is above the two-car carport, perfect for additional storage, an office area, or game room. There is just enough land surrounding the home to spread out and enjoy the country life. The property is located 3.5± miles northeast of Preston, 13± miles southwest of Shuqualak, and 13± miles northwest of DeKalb. If you have been searching for a country home in Kemper County, give Michael Oswalt or Adam Hester a call for your private showing today!