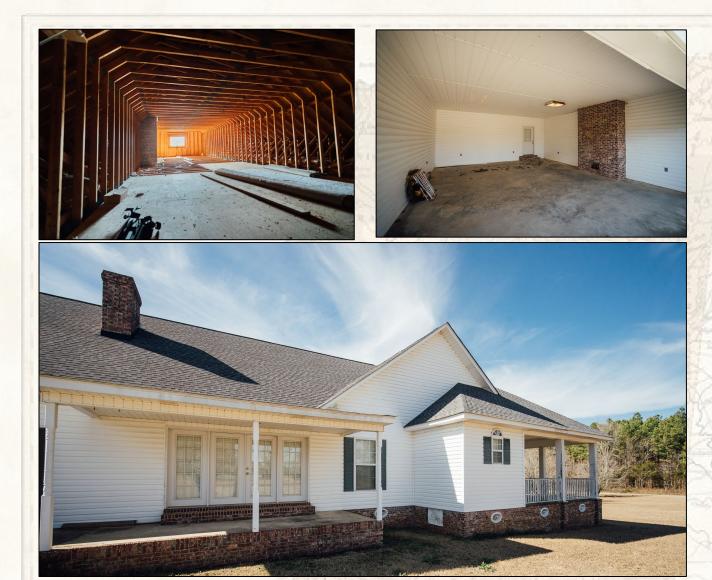

## **Property Information:**

- 2,447± SqFt Country Living Home
- 3 Bed/3 Bath with Large Kitchen/Great Room Combo
- Home Located on 1.8± Surveyed Acre Lot
- Kitchen with Built-In Cabinets Centered Around an Island
- Large Great Room with Wood Burning Fireplace
- Sizable Laundry Room
- 2- Car Carport with Spacious Unfinished Bonus Room Above
- Beautiful Wrap-Around Porch
- New Roof Installed October 2023

## Tax Information: 2023 - \$2,901.31

Parcel#: 004-05-08.001

MICHAEL OSWALT, ALC | PRINCIPAL BROKER C: 662-719-3967 | michael@smalltownproperties.com

Welcome to 56 Weaver Lane in Preston, MS. This beautiful Kemper County home is situated on 1.8± surveyed acres and was built in 1999. As you pull up, you will quickly notice the huge front yard, scattered mature trees, and welcoming wrap-around front porch. The country home offers 2,447 square feet with three bedrooms, three bathrooms, a large kitchen/great room combo, and a sizable laundry room. The great room features a wood burning fireplace with plenty of built-ins on each side. The kitchen is centered around an island. A big unfinished bonus room is above the two-car carport, perfect for additional storage, an office area, or game room. There is just enough land surrounding the home to spread out and enjoy the country life. The property is located 3.5± miles northeast of Preston, 13± miles southwest of Shuqualak, and 13± miles northwest of DeKalb. If you have been searching for a country home in Kemper County, give Michael Oswalt or Adam Hester a call for your private showing today!