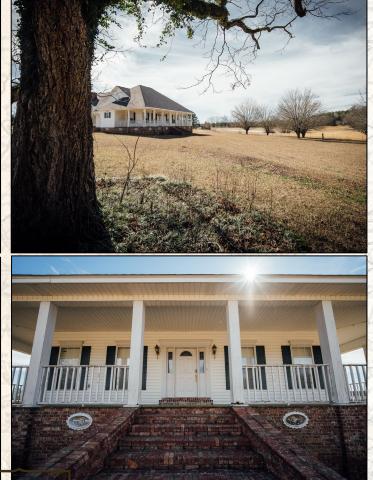

## **Property Information:**

- 2,447± SqFt Country Living Home
- 3 Bed/3 Bath with Large Kitchen/Great Room Combo
- Home Located on 1.8± Surveyed Acre Lot
- Kitchen with Built-In Cabinets Centered Around an Island
- Large Great Room with Wood Burning Fireplace
- Sizable Laundry Room
- 2- Car Carport with Spacious Unfinished Bonus Room Above
- Beautiful Wrap-Around Porch
- New Roof Installed October 2023

## Tax Information: 2023 - \$2,901.31

Parcel#: 004-05-08.001

MICHAEL OSWALT, ALC | PRINCIPAL BROKER C: 662-719-3967 | michael@smalltownproperties.com

Welcome to 56 Weaver Lane in Preston, MS. This beautiful Kemper County home is situated on 1.8± surveyed acres and was built in 1999. As you pull up, you will quickly notice the huge front yard, scattered mature trees, and welcoming wrap-around front porch. The country home offers 2,447 square feet with three bedrooms, three bathrooms, a large kitchen/great room combo, and a sizable laundry room. The great room features a wood burning fireplace with plenty of built-ins on each side. The kitchen is centered around an island. A big unfinished bonus room is above the two-car carport, perfect for additional storage, an office area, or game room. There is just enough land surrounding the home to spread out and enjoy the country life. The property is located 3.5± miles northeast of Preston, 13± miles southwest of Shuqualak, and 13± miles northwest of DeKalb. If you have been searching for a country home in Kemper County, give Michael Oswalt or Adam Hester a call for your private showing today!