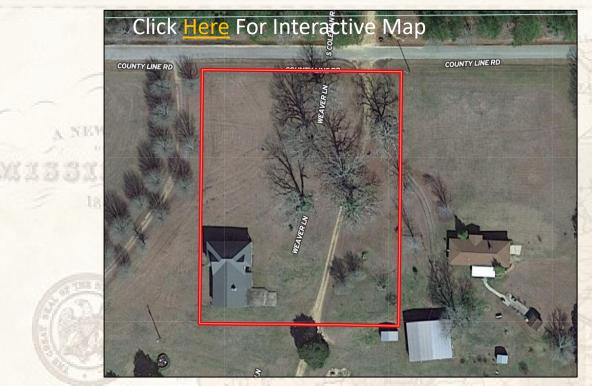

# **Aerial Map**

## **Property Information:**

- 2,447± SqFt Country Living Home
- 3 Bed/3 Bath with Large Kitchen/Great Room Combo
- Home Located on 1.8± Surveyed Acre Lot
- Kitchen with Built-In Cabinets Centered Around an Island
- Large Great Room with Wood Burning Fireplace
- Sizable Laundry Room
- 2- Car Carport with Spacious Unfinished Bonus Room Above
- Beautiful Wrap-Around Porch
- New Roof Installed October 2023