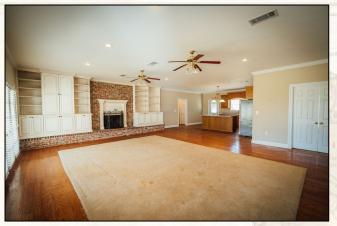

## **Property Information:**

- 2,447± SqFt Country Living Home
- 3 Bed/3 Bath with Large Kitchen/Great Room Combo
- Home Located on 1.8± Surveyed Acre Lot
- Kitchen with Built-In Cabinets Centered Around an Island
- Large Great Room with Wood Burning Fireplace
- Sizable Laundry Room
- 2- Car Carport with Spacious Unfinished Bonus Room Above
- Beautiful Wrap-Around Porch
- New Roof Installed October 2023

## Tax Information: 2023 - \$2,901.31

Parcel#: 004-05-08.001

MICHAEL OSWALT, ALC | PRINCIPAL BROKER C: 662-719-3967 | michael@smalltownproperties.com

Welcome to 56 Weaver Lane in Preston, MS. This beautiful Kemper County home is situated on 1.8± surveyed acres and was built in 1999. As you pull up, you will quickly notice the huge front yard, scattered mature trees, and welcoming wrap-around front porch. The country home offers 2,447 square feet with three bedrooms, three bathrooms, a large kitchen/great room combo, and a sizable laundry room. The great room features a wood burning fireplace with plenty of built-ins on each side. The kitchen is centered around an island. A big unfinished bonus room is above the two-car carport, perfect for additional storage, an office area, or game room. There is just enough land surrounding the home to spread out and enjoy the country life. The property is located 3.5± miles northeast of Preston, 13± miles southwest of Shuqualak, and 13± miles northwest of DeKalb. If you have been searching for a country home in Kemper County, give Michael Oswalt or Adam Hester a call for your private showing today!