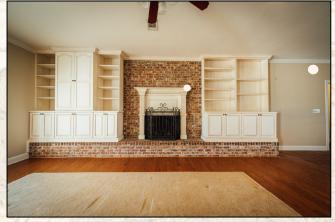

## **Property Information:**

- 2,447± SqFt Country Living Home
- 3 Bed/3 Bath with Large Kitchen/Great Room Combo
- Home Located on 1.8± Surveyed Acre Lot
- Kitchen with Built-In Cabinets Centered Around an Island
- Large Great Room with Wood Burning Fireplace
- Sizable Laundry Room
- 2- Car Carport with Spacious Unfinished Bonus Room Above
- Beautiful Wrap-Around Porch
- New Roof Installed October 2023

## Tax Information: 2023 - \$2,901.31

Parcel#: 004-05-08.001

MICHAEL OSWALT, ALC | PRINCIPAL BROKER C: 662-719-3967 | michael@smalltownproperties.com

Welcome to 56 Weaver Lane in Preston, MS. This beautiful Kemper County home is situated on 1.8± surveyed acres and was built in 1999. As you pull up, you will quickly notice the huge front yard, scattered mature trees, and welcoming wrap-around front porch. The country home offers 2,447 square feet with three bedrooms, three bathrooms, a large kitchen/great room combo, and a sizable laundry room. The great room features a wood burning fireplace with plenty of built-ins on each side. The kitchen is centered around an island. A big unfinished bonus room is above the two-car carport, perfect for additional storage, an office area, or game room. There is just enough land surrounding the home to spread out and enjoy the country life. The property is located 3.5± miles northeast of Preston, 13± miles southwest of Shuqualak, and 13± miles northwest of DeKalb. If you have been searching for a country home in Kemper County, give Michael Oswalt or Adam Hester a call for your private showing today!