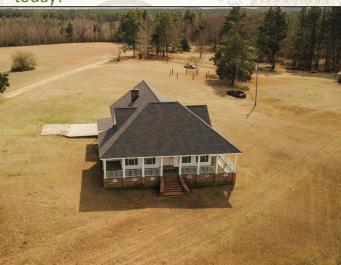

# **Property Profile** 1.8± Acres with a Home in Preston, MS

## **Property Information:**

- 2,447± SqFt Country Living Home
- 3 Bed/3 Bath with Large Kitchen/Great Room Combo
- Home Located on 1.8± Surveyed Acre Lot
- Kitchen with Built-In Cabinets Centered Around an Island
- Large Great Room with Wood Burning Fireplace
- Sizable Laundry Room
- 2- Car Carport with Spacious Unfinished Bonus Room Above
- Beautiful Wrap-Around Porch
- New Roof Installed October 2023

## Tax Information: 2023 - \$2,901.31

Parcel#: 004-05-08.001

MICHAEL OSWALT, ALC | PRINCIPAL BROKER C: 662-719-3967 | michael@smalltownproperties.com

Welcome to 56 Weaver Lane in Preston, MS. This beautiful Kemper County home is situated on 1.8± surveyed acres and was built in 1999. As you pull up, you will quickly notice the huge front yard, scattered mature trees, and welcoming wrap-around front porch. The country home offers 2,447 square feet with three bedrooms, three bathrooms, a large kitchen/great room combo, and a sizable laundry room. The great room features a wood burning fireplace with plenty of built-ins on each side. The kitchen is centered around an island. A big unfinished bonus room is above the two-car carport, perfect for additional storage, an office area, or game room. There is just enough land surrounding the home to spread out and enjoy the country life. The property is located 3.5± miles northeast of Preston, 13± miles southwest of Shuqualak, and 13± miles northwest of DeKalb. If you have been searching for a country home in Kemper County, give Michael Oswalt or Adam Hester a call for your private showing today!