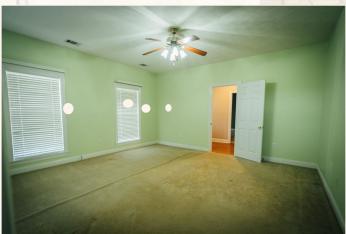

## **Property Information:**

- 2,447± SqFt Country Living Home
- 3 Bed/3 Bath with Large Kitchen/Great Room Combo
- Home Located on 1.8± Surveyed Acre Lot
- Kitchen with Built-In Cabinets Centered Around an Island
- Large Great Room with Wood Burning Fireplace
- Sizable Laundry Room
- 2- Car Carport with Spacious Unfinished Bonus Room Above
- Beautiful Wrap-Around Porch
- New Roof Installed October 2023

## Tax Information: 2023 - \$2,901.31

Parcel#: 004-05-08.001

MICHAEL OSWALT, ALC | PRINCIPAL BROKER C: 662-719-3967 | michael@smalltownproperties.com

Welcome to 56 Weaver Lane in Preston, MS. This beautiful Kemper County home is situated on 1.8± surveyed acres and was built in 1999. As you pull up, you will quickly notice the huge front yard, scattered mature trees, and welcoming wrap-around front porch. The country home offers 2,447 square feet with three bedrooms, three bathrooms, a large kitchen/great room combo, and a sizable laundry room. The great room features a wood burning fireplace with plenty of built-ins on each side. The kitchen is centered around an island. A big unfinished bonus room is above the two-car carport, perfect for additional storage, an office area, or game room. There is just enough land surrounding the home to spread out and enjoy the country life. The property is located 3.5± miles northeast of Preston, 13± miles southwest of Shuqualak, and 13± miles northwest of DeKalb. If you have been searching for a country home in Kemper County, give Michael Oswalt or Adam Hester a call for your private showing today!