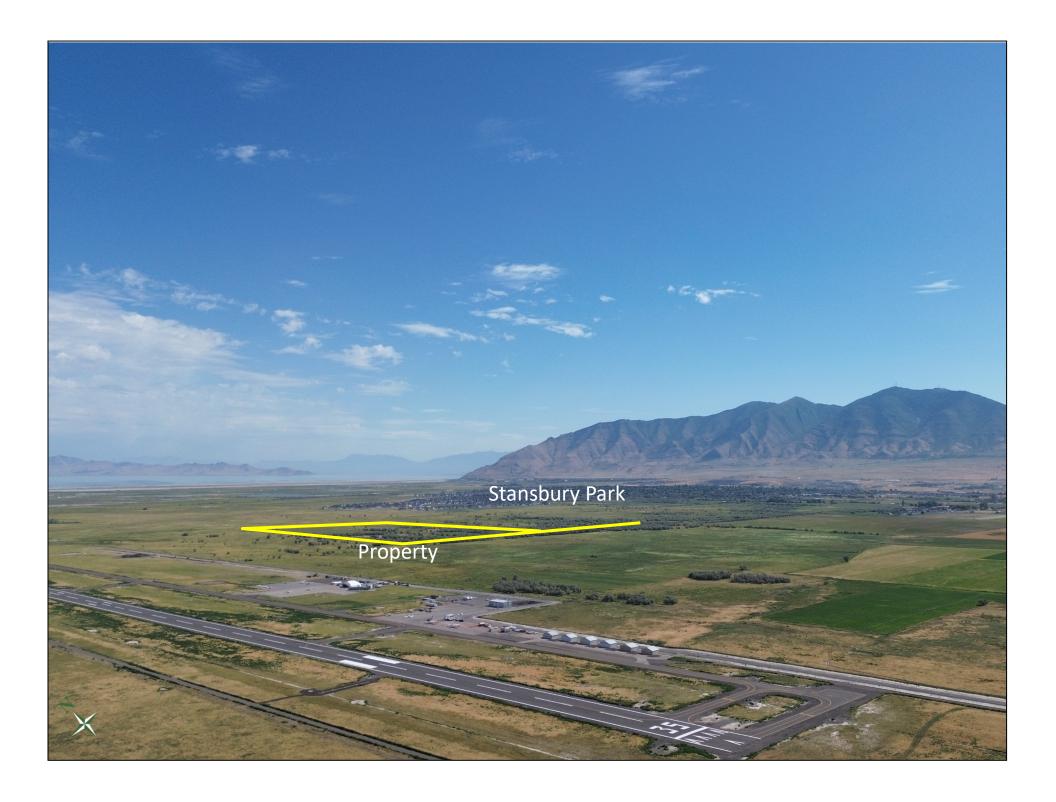

- 102.22 acres west of Erda, Tooele County, Utah
- Direct access and frontage along 1200 West
- Fenced pasture ground in the development path
- Includes seller's interest in livestock well 15-1224
- Parcels 01-452-0-0005 & 01-452-0-0004 2023 Taxes: \$12.21
- Zoned A-20 (20-acre minimum lot size) in Tooele County
- Near RR-1, RR-5, and MD zones
- 400 yards east of Tooele Valley Airport
- Two miles southwest of Stansbury Park, Utah
- 24 miles southwest of Salt Lake City, Utah