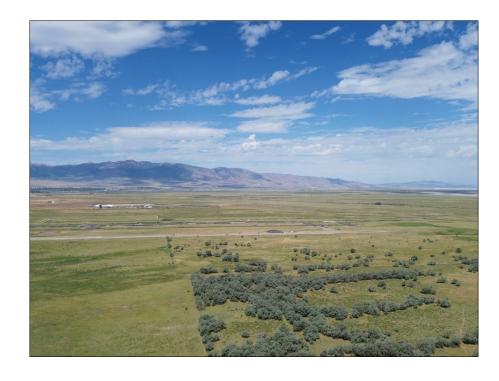

- 102.22 acres west of Erda, Tooele County, Utah
- Direct access and frontage along 1200 West
- Fenced pasture ground in the development path
- Includes seller's interest in livestock well 15-1224
- Parcels 01-452-0-0005 & 01-452-0-0004 2023 Taxes: \$12.21
- Zoned A-20 (20-acre minimum lot size) in Tooele County
- Near RR-1, RR-5, and MD zones
- 400 yards east of Tooele Valley Airport
- Two miles southwest of Stansbury Park, Utah
- 24 miles southwest of Salt Lake City, Utah