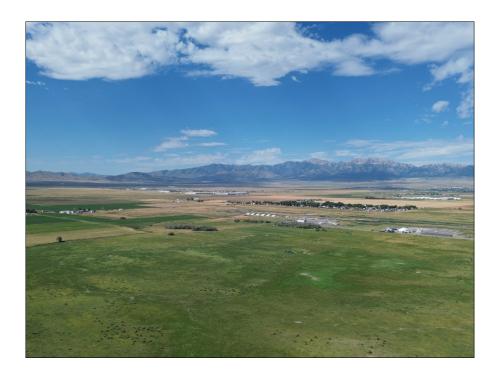

- 102.22 acres west of Erda, Tooele County, Utah
- Direct access and frontage along 1200 West
- Fenced pasture ground in the development path
- Includes seller's interest in livestock well 15-1224
- Parcels 01-452-0-0005 & 01-452-0-0004 2023 Taxes: \$12.21
- Zoned A-20 (20-acre minimum lot size) in Tooele County
- Near RR-1, RR-5, and MD zones
- 400 yards east of Tooele Valley Airport
- Two miles southwest of Stansbury Park, Utah
- 24 miles southwest of Salt Lake City, Utah