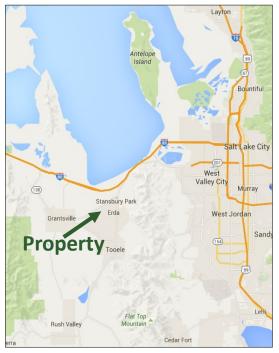

## **Erda Residential Development Land**

## 102.22 acres west of Erda, Tooele County, Utah

- 102.22 acres west of Erda, Tooele County, Utah
- Direct access and frontage along 1200 West
- Fenced pasture ground in the development path
- Includes seller's interest in livestock well 15-1224
- Parcels 01-452-0-0005 & 01-452-0-0004 2023 Taxes: \$12.21
- Zoned A-20 (20-acre minimum lot size) in Tooele County
- Near RR-1, RR-5, and MD zones
- 400 yards east of Tooele Valley Airport
- Two miles southwest of Stansbury Park, Utah
- 24 miles southwest of Salt Lake City, Utah