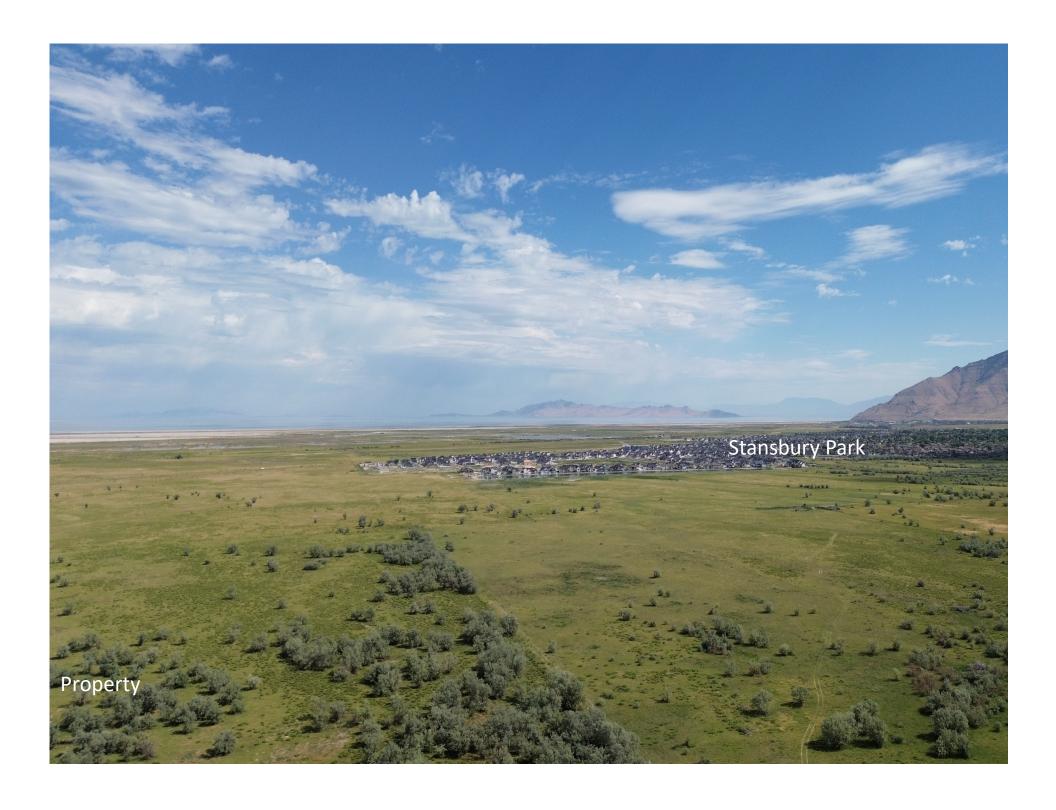

- 102.22 acres west of Erda, Tooele County, Utah
- Direct access and frontage along 1200 West
- Fenced pasture ground in the development path
- Includes seller's interest in livestock well 15-1224
- Parcels 01-452-0-0005 & 01-452-0-0004 2023 Taxes: \$12.21
- Zoned A-20 (20-acre minimum lot size) in Tooele County
- Near RR-1, RR-5, and MD zones
- 400 yards east of Tooele Valley Airport
- Two miles southwest of Stansbury Park, Utah
- 24 miles southwest of Salt Lake City, Utah