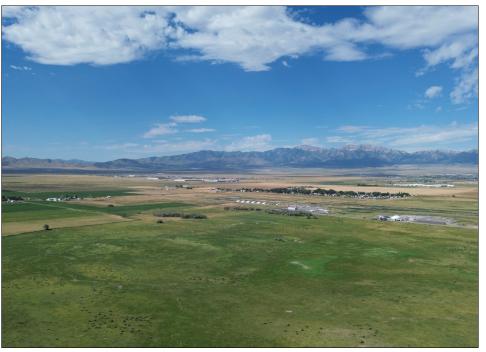

## **Erda Residential Development Land**

## 102.22 acres west of Erda, Tooele County, Utah

- 102.22 acres west of Erda, Tooele County, Utah
- Direct access and frontage along 1200 West
- Fenced pasture ground in the development path
- Includes seller's interest in livestock well 15-1224
- Parcels 01-452-0-0005 & 01-452-0-0004 2023 Taxes: \$12.21
- Zoned A-20 (20-acre minimum lot size) in Tooele County
- Near RR-1, RR-5, and MD zones
- 400 yards east of Tooele Valley Airport
- Two miles southwest of Stansbury Park, Utah
- 24 miles southwest of Salt Lake City, Utah