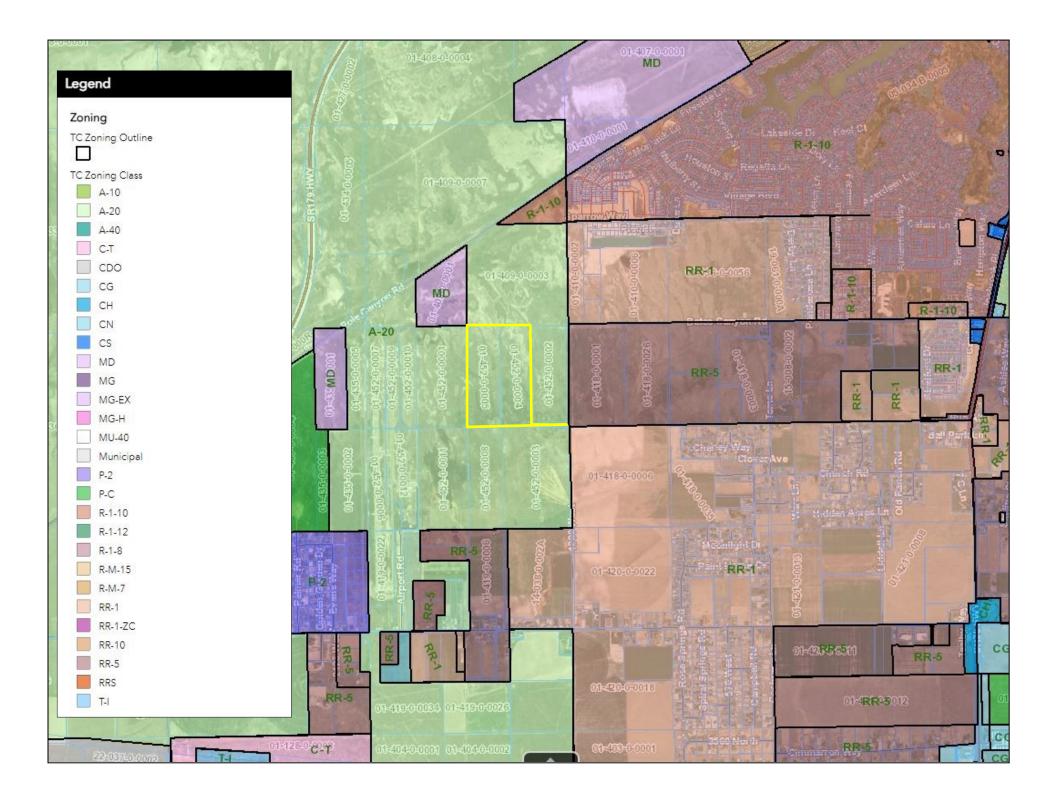

- 102.22 acres west of Erda, Tooele County, Utah
- Direct access and frontage along 1200 West
- Fenced pasture ground in the development path
- Includes seller's interest in livestock well 15-1224
- Parcels 01-452-0-0005 & 01-452-0-0004 2023 Taxes: \$12.21
- Zoned A-20 (20-acre minimum lot size) in Tooele County
- Near RR-1, RR-5, and MD zones
- 400 yards east of Tooele Valley Airport
- Two miles southwest of Stansbury Park, Utah
- 24 miles southwest of Salt Lake City, Utah