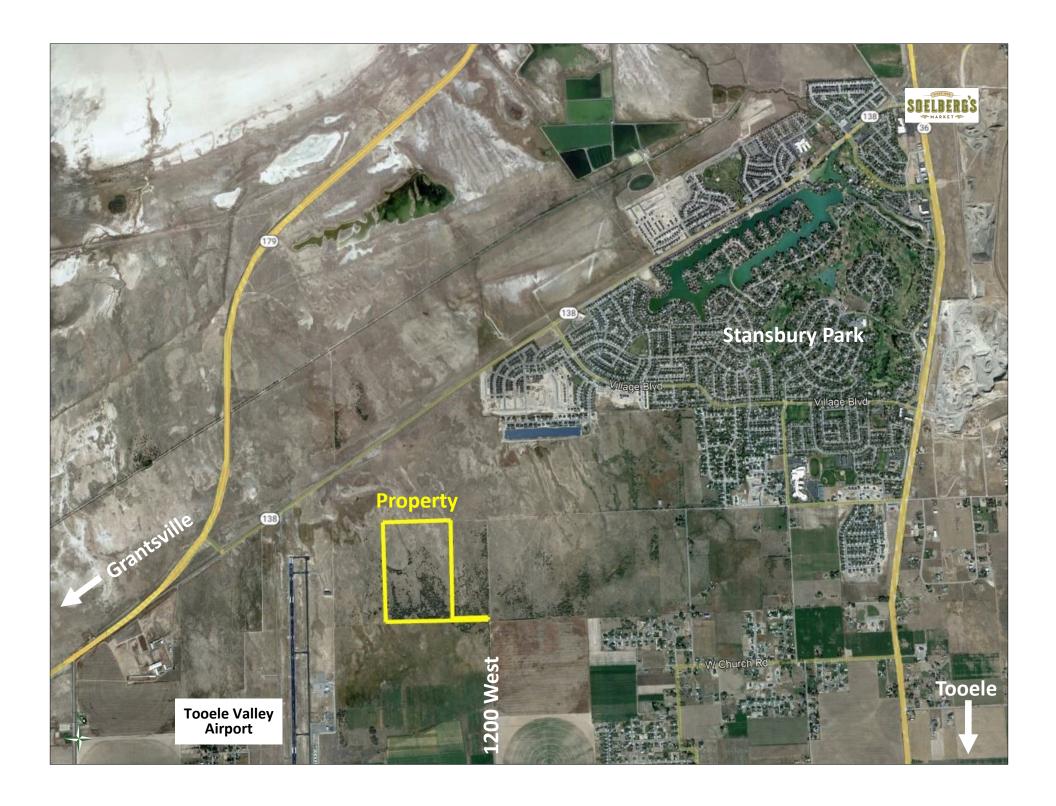

- 102.22 acres west of Erda, Tooele County, Utah
- Direct access and frontage along 1200 West
- Fenced pasture ground in the development path
- Includes seller's interest in livestock well 15-1224
- Parcels 01-452-0-0005 & 01-452-0-0004 2023 Taxes: \$12.21
- Zoned A-20 (20-acre minimum lot size) in Tooele County
- Near RR-1, RR-5, and MD zones
- 400 yards east of Tooele Valley Airport
- Two miles southwest of Stansbury Park, Utah
- 24 miles southwest of Salt Lake City, Utah