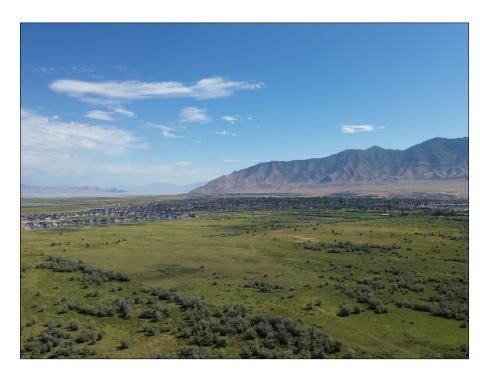

- 102.22 acres west of Erda, Tooele County, Utah
- Direct access and frontage along 1200 West
- Fenced pasture ground in the development path
- Includes seller's interest in livestock well 15-1224
- Parcels 01-452-0-0005 & 01-452-0-0004 2023 Taxes: \$12.21
- Zoned A-20 (20-acre minimum lot size) in Tooele County
- Near RR-1, RR-5, and MD zones
- 400 yards east of Tooele Valley Airport
- Two miles southwest of Stansbury Park, Utah
- 24 miles southwest of Salt Lake City, Utah