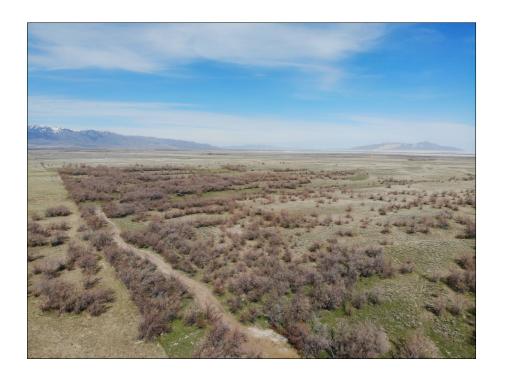

- 102.22 acres west of Erda, Tooele County, Utah
- Direct access and frontage along 1200 West
- Fenced pasture ground in the development path
- Includes seller's interest in livestock well 15-1224
- Parcels 01-452-0-0005 & 01-452-0-0004 2023 Taxes: \$12.21
- Zoned A-20 (20-acre minimum lot size) in Tooele County
- Near RR-1, RR-5, and MD zones
- 400 yards east of Tooele Valley Airport
- Two miles southwest of Stansbury Park, Utah
- 24 miles southwest of Salt Lake City, Utah