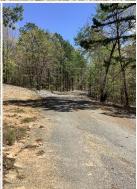

### CHAPARRAL LANE TRACT 3 | 11.24± ACRES

WELCOME TO A RAW TRACT OF LAND WITH LOADS OF POTENTIAL. Whether you are looking for a place to build your forever home, a spot for a cabin, or a potential honey hole, this 11.24± acre Polk County, Arkansas parcel is worth considering!

Situated off Chaparral Lane approximately four miles from Mena, adventure awaits. As you enter the gravel drive, you will love the partially wooded ridge that leads to your level, future building site where dogwoods are scattered about. And the bonus is the outstanding mountain view! The location of this property is convenient, being just ten miles from Wolf Pen Gap West Trailhead and two miles from the Ouachita National Forest. Additional acreage is available.