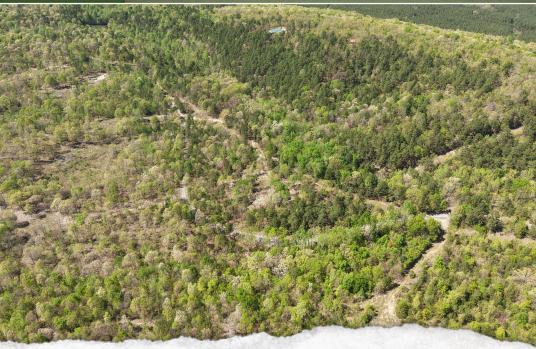

### CHAPARRAL LANE TRACT 3 | 11.24± ACRES

WELCOME TO A RAW TRACT OF LAND WITH LOADS OF POTENTIAL. Whether you are looking for a place to build your forever home, a spot for a cabin, or a potential honey hole, this 11.24± acre Polk County, Arkansas parcel is worth considering!

Situated off Chaparral Lane approximately four miles from Mena, adventure awaits. As you enter the gravel drive, you will love the partially wooded ridge that leads to your level, future building site where dogwoods are scattered about. And the bonus is the outstanding mountain view! The location of this property is convenient, being just ten miles from Wolf Pen Gap West Trailhead and two miles from the Ouachita National Forest. Additional acreage is available.