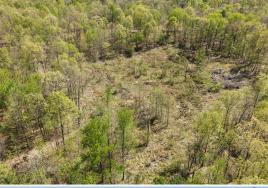

### CHAPARRAL LANE TRACT 3 | 11.24± ACRES

WELCOME TO A RAW TRACT OF LAND WITH LOADS OF POTENTIAL. Whether you are looking for a place to build your forever home, a spot for a cabin, or a potential honey hole, this 11.24± acre Polk County, Arkansas parcel is worth considering!

Situated off Chaparral Lane approximately four miles from Mena, adventure awaits. As you enter the gravel drive, you will love the partially wooded ridge that leads to your level, future building site where dogwoods are scattered about. And the bonus is the outstanding mountain view! The location of this property is convenient, being just ten miles from Wolf Pen Gap West Trailhead and two miles from the Ouachita National Forest. Additional acreage is available.