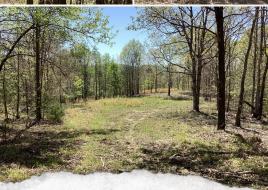

### CHAPARRAL LANE TRACT 3 | 11.24± ACRES

WELCOME TO A RAW TRACT OF LAND WITH LOADS OF POTENTIAL. Whether you are looking for a place to build your forever home, a spot for a cabin, or a potential honey hole, this 11.24± acre Polk County, Arkansas parcel is worth considering!

Situated off Chaparral Lane approximately four miles from Mena, adventure awaits. As you enter the gravel drive, you will love the partially wooded ridge that leads to your level, future building site where dogwoods are scattered about. And the bonus is the outstanding mountain view! The location of this property is convenient, being just ten miles from Wolf Pen Gap West Trailhead and two miles from the Ouachita National Forest. Additional acreage is available.