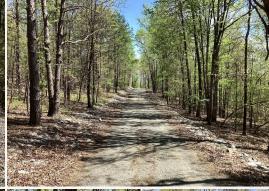

### CHAPARRAL LANE TRACT 3 | 11.24± ACRES

WELCOME TO A RAW TRACT OF LAND WITH LOADS OF POTENTIAL. Whether you are looking for a place to build your forever home, a spot for a cabin, or a potential honey hole, this 11.24± acre Polk County, Arkansas parcel is worth considering!

Situated off Chaparral Lane approximately four miles from Mena, adventure awaits. As you enter the gravel drive, you will love the partially wooded ridge that leads to your level, future building site where dogwoods are scattered about. And the bonus is the outstanding mountain view! The location of this property is convenient, being just ten miles from Wolf Pen Gap West Trailhead and two miles from the Ouachita National Forest. Additional acreage is available.