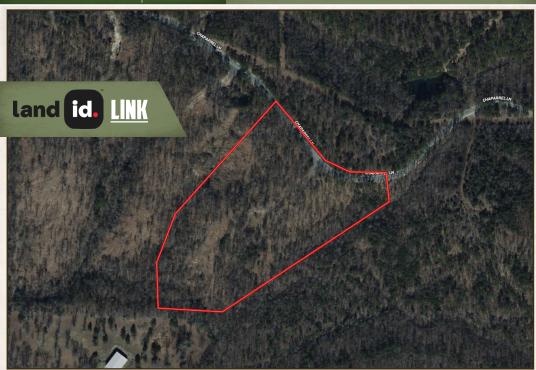

## CHAPARRAL LANE TRACT 3 11.24± ACRES

### **PROPERTY INFORMATION:**

- 11.24± Acres
- Home Site
- Mountain View
- Wildlife
- Additional Acreage Available

Situated off Chaparral Lane approximately four miles from Mena, adventure awaits. As you enter the gravel drive, you will love the partially wooded ridge that leads to your level, future building site where dogwoods are scattered about. And the bonus is the outstanding mountain view! The location of this property is convenient, being just ten miles from Wolf Pen Gap West Trailhead and two miles from the Ouachita National Forest. Additional acreage is available.