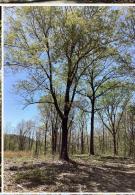

### **PROPERTY INFORMATION:**

- 11.24± Acres
- Home Site
- Mountain View
- Wildlife
- Additional Acreage Available

Situated off Chaparral Lane approximately four miles from Mena, adventure awaits. As you enter the gravel drive, you will love the partially wooded ridge that leads to your level, future building site where dogwoods are scattered about. And the bonus is the outstanding mountain view! The location of this property is convenient, being just ten miles from Wolf Pen Gap West Trailhead and two miles from the Ouachita National Forest. Additional acreage is available.