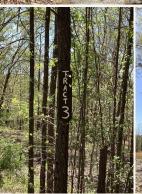

## CHAPARRAL LANE TRACT 3 11.24± ACRES

### CHAPARRAL LANE TRACT 3 | 11.24± ACRES

WELCOME TO A RAW TRACT OF LAND WITH LOADS OF POTENTIAL. Whether you are looking for a place to build your forever home, a spot for a cabin, or a potential honey hole, this 11.24± acre Polk County, Arkansas parcel is worth considering!