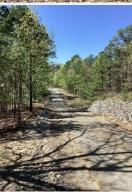

### CHAPARRAL LANE TRACT 3 | 11.24± ACRES

WELCOME TO A RAW TRACT OF LAND WITH LOADS OF POTENTIAL. Whether you are looking for a place to build your forever home, a spot for a cabin, or a potential honey hole, this 11.24± acre Polk County, Arkansas parcel is worth considering!

Situated off Chaparral Lane approximately four miles from Mena, adventure awaits. As you enter the gravel drive, you will love the partially wooded ridge that leads to your level, future building site where dogwoods are scattered about. And the bonus is the outstanding mountain view! The location of this property is convenient, being just ten miles from Wolf Pen Gap West Trailhead and two miles from the Ouachita National Forest. Additional acreage is available.