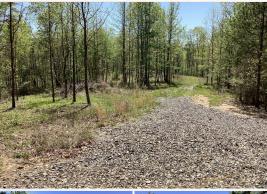

### CHAPARRAL LANE TRACT 3 | 11.24± ACRES

WELCOME TO A RAW TRACT OF LAND WITH LOADS OF POTENTIAL. Whether you are looking for a place to build your forever home, a spot for a cabin, or a potential honey hole, this 11.24± acre Polk County, Arkansas parcel is worth considering!

Situated off Chaparral Lane approximately four miles from Mena, adventure awaits. As you enter the gravel drive, you will love the partially wooded ridge that leads to your level, future building site where dogwoods are scattered about. And the bonus is the outstanding mountain view! The location of this property is convenient, being just ten miles from Wolf Pen Gap West Trailhead and two miles from the Ouachita National Forest. Additional acreage is available.