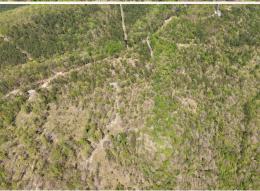

### **PROPERTY INFORMATION:**

- 11.24± Acres
- Home Site
- Mountain View
- Wildlife
- Additional Acreage Available

### CHAPARRAL LANE TRACT 3 | 11.24± ACRES

WELCOME TO A RAW TRACT OF LAND WITH LOADS OF POTENTIAL. Whether you are looking for a place to build your forever home, a spot for a cabin, or a potential honey hole, this 11.24± acre Polk County, Arkansas parcel is worth considering!

Situated off Chaparral Lane approximately four miles from Mena, adventure awaits. As you enter the gravel drive, you will love the partially wooded ridge that leads to your level, future building site where dogwoods are scattered about. And the bonus is the outstanding mountain view! The location of this property is convenient, being just ten miles from Wolf Pen Gap West Trailhead and two miles from the Ouachita National Forest. Additional acreage is available.