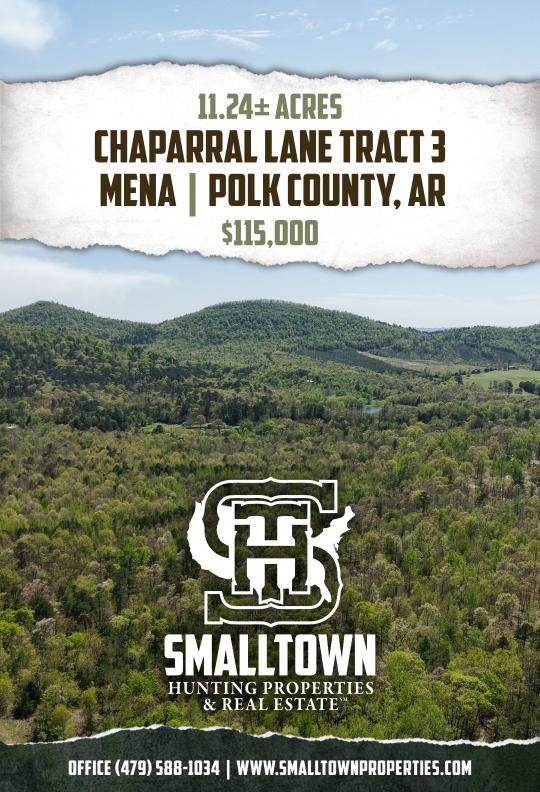

## CHAPARRAL LANE TRACT 3 11.24± ACRES

### CHAPARRAL LANE TRACT 3 | 11.24± ACRES

WELCOME TO A RAW TRACT OF LAND WITH LOADS OF POTENTIAL. Whether you are looking for a place to build your forever home, a spot for a cabin, or a potential honey hole, this 11.24± acre Polk County, Arkansas parcel is worth considering!

Situated off Chaparral Lane approximately four miles from Mena, adventure awaits. As you enter the gravel drive, you will love the partially wooded ridge that leads to your level, future building site where dogwoods are scattered about. And the bonus is the outstanding mountain view! The location of this property is convenient, being just ten miles from Wolf Pen Gap West Trailhead and two miles from the Ouachita National Forest. Additional acreage is available.