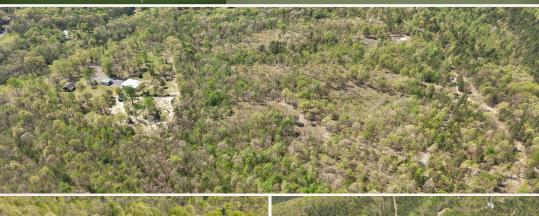

### CHAPARRAL LANE TRACT 3 | 11.24± ACRES

WELCOME TO A RAW TRACT OF LAND WITH LOADS OF POTENTIAL. Whether you are looking for a place to build your forever home, a spot for a cabin, or a potential honey hole, this 11.24± acre Polk County, Arkansas parcel is worth considering!

Situated off Chaparral Lane approximately four miles from Mena, adventure awaits. As you enter the gravel drive, you will love the partially wooded ridge that leads to your level, future building site where dogwoods are scattered about. And the bonus is the outstanding mountain view! The location of this property is convenient, being just ten miles from Wolf Pen Gap West Trailhead and two miles from the Ouachita National Forest. Additional acreage is available.