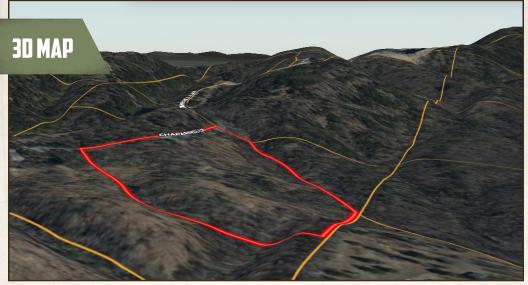

## CHAPARRAL LANE TRACT 3 11.24± ACRES

### **PROPERTY INFORMATION:**

- 11.24± Acres
- Home Site
- Mountain View
- Wildlife
- Additional Acreage Available

Situated off Chaparral Lane approximately four miles from Mena, adventure awaits. As you enter the gravel drive, you will love the partially wooded ridge that leads to your level, future building site where dogwoods are scattered about. And the bonus is the outstanding mountain view! The location of this property is convenient, being just ten miles from Wolf Pen Gap West Trailhead and two miles from the Ouachita National Forest. Additional acreage is available.