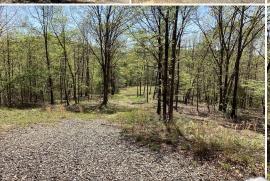

### **PROPERTY INFORMATION:**

- 11.24± Acres
- Home Site
- Mountain View
- Wildlife
- Additional Acreage Available

Situated off Chaparral Lane approximately four miles from Mena, adventure awaits. As you enter the gravel drive, you will love the partially wooded ridge that leads to your level, future building site where dogwoods are scattered about. And the bonus is the outstanding mountain view! The location of this property is convenient, being just ten miles from Wolf Pen Gap West Trailhead and two miles from the Ouachita National Forest. Additional acreage is available.