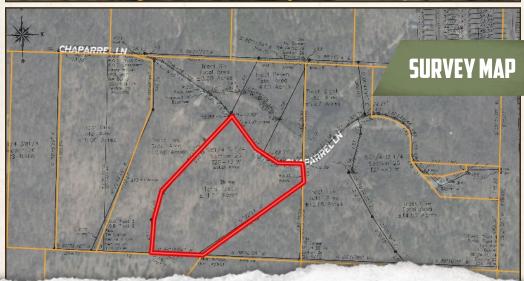

## CHAPARRAL LANE TRACT 3 11.24± ACRES

### LOCATION:

- Chaparral Lane Mena, AR 71953
- Polk County
- 2± Miles to the Ouachita National Forest
- 4± Miles SW of Mena
- 5± Miles NE of CMA Iron Mountain Camp & Cabins
- 10± Miles NW of the Wolf Pen Gap West Trailhead

### **PROPERTY INFORMATION:**

- 11.24± Acres
- Home Site
- Mountain View
- Wildlife
- Additional Acreage Available

Situated off Chaparral Lane approximately four miles from Mena, adventure awaits. As you enter the gravel drive, you will love the partially wooded ridge that leads to your level, future building site where dogwoods are scattered about. And the bonus is the outstanding mountain view! The location of this property is convenient, being just ten miles from Wolf Pen Gap West Trailhead and two miles from the Ouachita National Forest. Additional acreage is available.