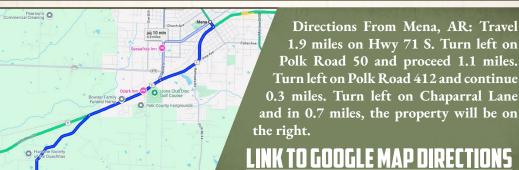

### LOCATION:

- Chaparral Lane Mena, AR 71953
- Polk County
- 2± Miles to the Ouachita National Forest
- 4± Miles SW of Mena
- 5± Miles NE of CMA Iron Mountain Camp & Cabins
- 10± Miles NW of the Wolf Pen Gap West Trailhead