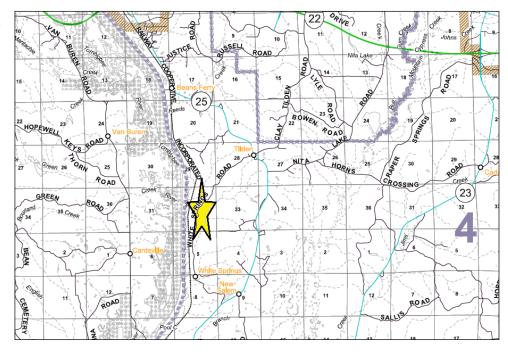

## **White Springs Tract**

On White Springs Road, Itawamba County, MS +/- 323.7 Acres Timberland / Hunting / Recreation / Residential \$681,114.00

Sections 28, 29, 32, 33, Township 10 South, Range 9 East Section 5, Township 11 South, Range 9 East 34.1614 -88.3756