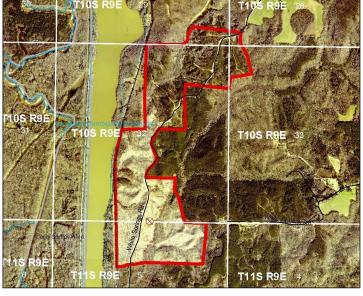

## **White Springs Tract**

On White Springs Road, Itawamba County, MS +/- 323.7 Acres Timberland / Hunting / Recreation / Residential \$681,114.00

Sections 28, 29, 32, 33, Township 10 South, Range 9 East Section 5, Township 11 South, Range 9 East 34.1614 -88.3756