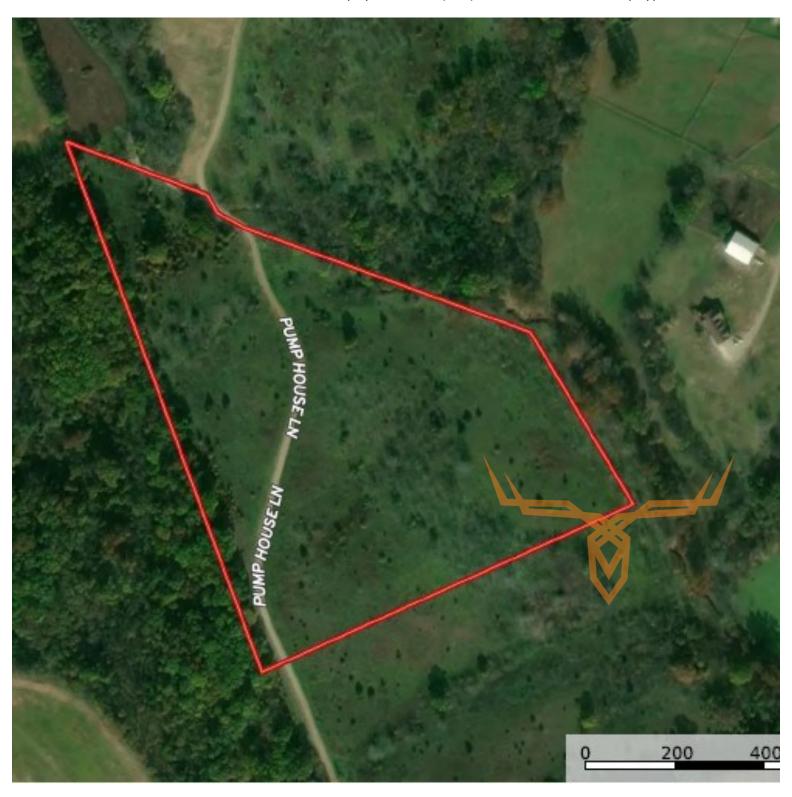

## **PROPERTY ADDRESS:**

190 Pump House Lane Eolia, MO 63344

## Clopton Schools

Some restrictions

**PROPERTY DESCRIPTION:** 

This 16.35 acre property is the ideal place to build your dream home or create that weekend getaway! It features a very nice build site with a sloping view. It is surrounded by woods and habitat ideal for wildlife. The property has enough room to hunt or create your own mini farm. A small creek runs along the northern border of the property. Public water and electric on site. No junkyards, swine, or commercial poultry. Horses and cattle are permitted.