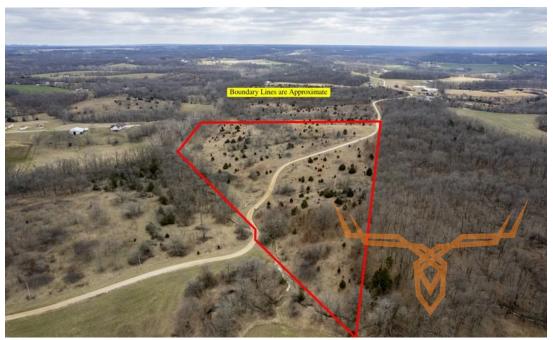

## 16.35 Acre Vacant Tract for Sale - Lincoln County

www.TrophyPA.com • (855) 573-5263 • leads@trophypa.com

**PRICE:** \$163,000

**COUNTY:** Lincoln

**ACRES: 16.35** 

### **PROPERTY HIGHLIGHTS:**

- Rural lot
- Potential building site
- Hunting
- Recreation
- Water & electric

## Clopton Schools

Some restrictions

**PROPERTY DESCRIPTION:** 

This 16.35 acre property is the ideal place to build your dream home or create that weekend getaway! It features a very nice build site with a sloping view. It is surrounded by woods and habitat ideal for wildlife. The property has enough room to hunt or create your own mini farm. A small creek runs along the northern border of the property. Public water and electric on site. No junkyards, swine, or commercial poultry. Horses and cattle are permitted.