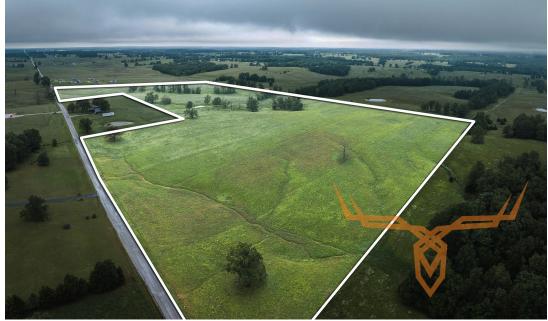

## 58± Acres of Prime Land With Endless Possibilities For Sale—Barry County

www.TrophyPA.com · (855) 573-5263 · leads@trophypa.com

PROPERTY ADDRESS: 00 Farm Road 1200 Crane, MO 65633

### **PROPERTY HIGHLIGHTS:**

- 58± acres gently rolling land
- Pond on-site
- Blacktop road frontage on two sides
- Ideal potential for building, farming, or
  development projects
- Fertile pasture /beautiful views

#### **PROPERTY DESCRIPTION:**

This 58± acre tract of land in Barry County presents a rare opportunity with limitless potential. The property showcases a delightful blend of gently rolling pastures and stunning natural scenery. It features a serene pond and boasts blacktop road frontage on two sides, ensuring excellent access and flexibility for potential development. This land is ideally situated for various uses, including residential building, farming, or future subdivisions. The terrain is open and usable, with rich grass cover and minimal waste, making it an attractive option for potential pursuits. With no zoning regulations or restrictions in place, you can bring your vision to life, whether establishing a private homestead, a mini-farm, or an investment project. Situated in a desirable location minutes south of Walmart and conveniently close to Springfield, Branson, and Aurora, this land is well-positioned for personal and commercial endeavors. Utilities are readily available nearby, further enhancing its appeal. Don't miss this incredible opportunity to acquire high-quality, usable land in a top-tier location!