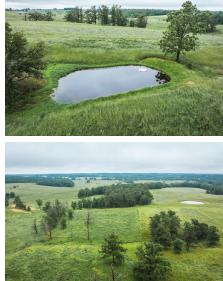

### **PROPERTY HIGHLIGHTS:**

- 58± acres gently rolling land
- Pond on-site
- Blacktop road frontage on two sides
- Ideal potential for building, farming, or
  development projects
- Fertile pasture /beautiful views

#### **PROPERTY DESCRIPTION:**

This 58± acre tract of land in Barry County presents a rare opportunity with limitless potential. The property showcases a delightful blend of gently rolling pastures and stunning natural scenery. It features a serene pond and boasts blacktop road frontage on two sides, ensuring excellent access and flexibility for potential development. This land is ideally situated for various uses, including residential building, farming, or future subdivisions. The terrain is open and usable, with rich grass cover and minimal waste, making it an attractive option for potential pursuits. With no zoning regulations or restrictions in place, you can bring your vision to life, whether establishing a private homestead, a mini-farm, or an investment project. Situated in a desirable location minutes south of Walmart and conveniently close to Springfield, Branson, and Aurora, this land is well-positioned for personal and commercial endeavors. Utilities are readily available nearby, further enhancing its appeal. Don't miss this incredible opportunity to acquire high-quality, usable land in a top-tier location!