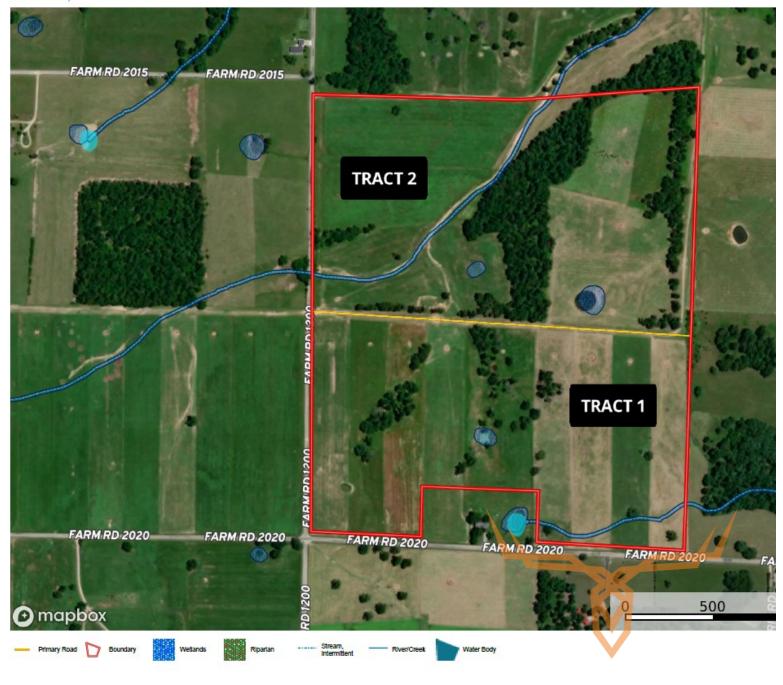

## 58± Acres of Prime Land With Endless Possibilities For Sale—Barry County

www.TrophyPA.com · (855) 573-5263 · leads@trophypa.com

PROPERTY ADDRESS: 00 Farm Road 1200 Crane, MO 65633

### **PROPERTY HIGHLIGHTS:**

- 58± acres gently rolling land
- Pond on-site
- Blacktop road frontage on two sides
- Ideal potential for building, farming, or
  development projects
- Fertile pasture /beautiful views

#### **PROPERTY DESCRIPTION:**

This 58± acre tract of land in Barry County presents a rare opportunity with limitless potential. The property showcases a delightful blend of gently rolling pastures and stunning natural scenery. It features a serene pond and boasts blacktop road frontage on two sides, ensuring excellent access and flexibility for potential development. This land is ideally situated for various uses, including residential building, farming, or future subdivisions. The terrain is open and usable, with rich grass cover and minimal waste, making it an attractive option for potential pursuits. With no zoning regulations or restrictions in place, you can bring your vision to life, whether establishing a private homestead, a mini-farm, or an investment project. Situated in a desirable location minutes south of Walmart and conveniently close to Springfield, Branson, and Aurora, this land is well-positioned for personal and commercial endeavors. Utilities are readily available nearby, further enhancing its appeal. Don't miss this incredible opportunity to acquire high-quality, usable land in a top-tier location!

# 58± Acres of Prime Land With Endless Possibilities For Sale—Barry County

www.TrophyPA.com • (855) 573-5263 • leads@trophypa.com

2020 & 1200 Crane, MO, 65633 Missouri, AC +/-

RaShell Burke P: 660-723-0414