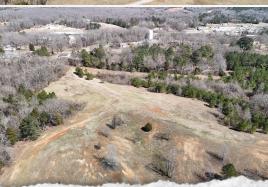

The 37.21± acre tract features rolling countryside, along with three stocked ponds ideal for fishing, making it the perfect place to enjoy the outdoors. The internal road system ensures smooth access to every corner, while the beautiful open fields are ready for pasture, hay, or future development. The land is also home to abundant wildlife, including deer and turkey, with hunting stands already in place. With breathtaking building sites, this is an ideal location for your dream home or cabin.

### PROPERTY INFORMATION:

- 37.21± Acres
- · Gated, Turnkey
- Well-Managed Internal **Road System**
- Hunting Stands
- Food Plots
- Pasture/Hay Fields
- 3 Stocked Ponds
- Deer & Turkey
- Owner/Agent