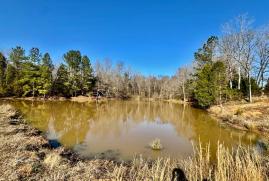

### PROPERTY INFORMATION:

- 37.21± Acres
- · Gated, Turnkey
- Well-Managed Internal **Road System**
- Hunting Stands
- Food Plots
- Pasture/Hay Fields
- 3 Stocked Ponds
- Deer & Turkey
- Owner/Agent

The 37.21± acre tract features rolling countryside, along with three stocked ponds ideal for fishing, making it the perfect place to enjoy the outdoors. The internal road system ensures smooth access to every corner, while the beautiful open fields are ready for pasture, hay, or future development. The land is also home to abundant wildlife, including deer and turkey, with hunting stands already in place. With breathtaking building sites, this is an ideal location for your dream home or cabin.