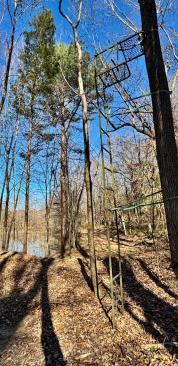

### PROPERTY INFORMATION:

- 37.21± Acres
- · Gated, Turnkey
- Well-Managed Internal **Road System**
- Hunting Stands
- Food Plots
- Pasture/Hay Fields
- 3 Stocked Ponds
- Deer & Turkey
- Owner/Agent

The 37.21± acre tract features rolling countryside, along with three stocked ponds ideal for fishing, making it the perfect place to enjoy the outdoors. The internal road system ensures smooth access to every corner, while the beautiful open fields are ready for pasture, hay, or future development. The land is also home to abundant wildlife, including deer and turkey, with hunting stands already in place. With breathtaking building sites, this is an ideal location for your dream home or cabin.