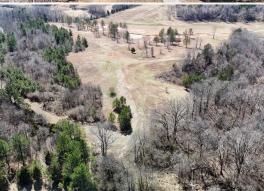

The 37.21± acre tract features rolling countryside, along with three stocked ponds ideal for fishing, making it the perfect place to enjoy the outdoors. The internal road system ensures smooth access to every corner, while the beautiful open fields are ready for pasture, hay, or future development. The land is also home to abundant wildlife, including deer and turkey, with hunting stands already in place. With breathtaking building sites, this is an ideal location for your dream home or cabin.

### PROPERTY INFORMATION:

- 37.21± Acres
- · Gated, Turnkey
- Well-Managed Internal **Road System**
- Hunting Stands
- Food Plots
- Pasture/Hay Fields
- 3 Stocked Ponds
- Deer & Turkey
- Owner/Agent