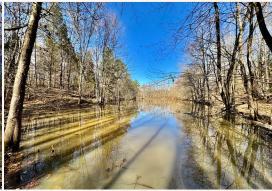

### PROPERTY INFORMATION:

- 37.21± Acres
- · Gated, Turnkey
- Well-Managed Internal **Road System**
- Hunting Stands
- Food Plots
- Pasture/Hay Fields
- 3 Stocked Ponds
- Deer & Turkey
- Owner/Agent

The 37.21± acre tract features rolling countryside, along with three stocked ponds ideal for fishing, making it the perfect place to enjoy the outdoors. The internal road system ensures smooth access to every corner, while the beautiful open fields are ready for pasture, hay, or future development. The land is also home to abundant wildlife, including deer and turkey, with hunting stands already in place. With breathtaking building sites, this is an ideal location for your dream home or cabin.