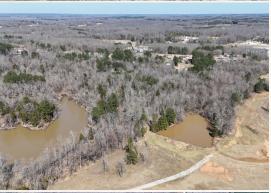

### **WELCOME TO THE HARDEMAN 37.21**

WHETHER YOU'RE LOOKING FOR A HUNTING RETREAT, A FARM, OR A PEACEFUL ESCAPE, THE HARDEMAN 37.21 HAS IT ALL! This stunning gated property, situated in Hardeman County, TN, is a rare find, offering breathtaking building sites, multiple ponds, an immaculate road system for easy access throughout, and more.

The 37.21± acre tract features rolling countryside, along with three stocked ponds ideal for fishing, making it the perfect place to enjoy the outdoors. The internal road system ensures smooth access to every corner, while the beautiful open fields are ready for pasture, hay, or future development. The land is also home to abundant wildlife, including deer and turkey, with hunting stands already in place. With breathtaking building sites, this is an ideal location for your dream home or cabin.

### PROPERTY INFORMATION:

- 37.21± Acres
- · Gated, Turnkey
- Well-Managed Internal **Road System**
- Hunting Stands
- Food Plots
- Pasture/Hay Fields
- 3 Stocked Ponds
- Deer & Turkey
- Owner/Agent