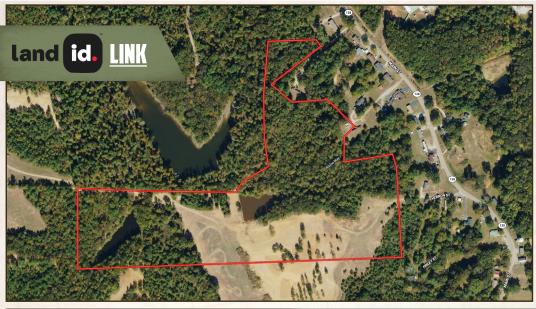

### PROPERTY INFORMATION:

- 37.21± Acres
- · Gated, Turnkey
- Well-Managed Internal **Road System**
- Hunting Stands
- Food Plots
- Pasture/Hay Fields
- 3 Stocked Ponds
- Deer & Turkey
- Owner/Agent

### **WELCOME TO THE HARDEMAN 37.21**

WHETHER YOU'RE LOOKING FOR A HUNTING RETREAT, A FARM, OR A PEACEFUL ESCAPE, THE HARDEMAN 37.21 HAS IT ALL! This stunning gated property, situated in Hardeman County, TN, is a rare find, offering breathtaking building sites, multiple ponds, an immaculate road system for easy access throughout, and more.

The 37.21± acre tract features rolling countryside, along with three stocked ponds ideal for fishing, making it the perfect place to enjoy the outdoors. The internal road system ensures smooth access to every corner, while the beautiful open fields are ready for pasture, hay, or future development. The land is also home to abundant wildlife, including deer and turkey, with hunting stands already in place. With breathtaking building sites, this is an ideal location for your dream home or cabin.