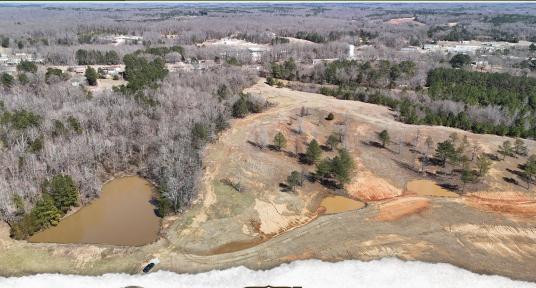

### PROPERTY INFORMATION:

- 37.21± Acres
- · Gated, Turnkey
- Well-Managed Internal **Road System**
- Hunting Stands
- Food Plots
- Pasture/Hay Fields
- 3 Stocked Ponds
- Deer & Turkey
- Owner/Agent

The 37.21± acre tract features rolling countryside, along with three stocked ponds ideal for fishing, making it the perfect place to enjoy the outdoors. The internal road system ensures smooth access to every corner, while the beautiful open fields are ready for pasture, hay, or future development. The land is also home to abundant wildlife, including deer and turkey, with hunting stands already in place. With breathtaking building sites, this is an ideal location for your dream home or cabin.