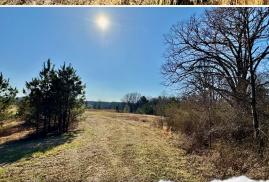

### PROPERTY INFORMATION:

- 37.21± Acres
- · Gated, Turnkey
- Well-Managed Internal **Road System**
- Hunting Stands
- Food Plots
- Pasture/Hay Fields
- 3 Stocked Ponds
- Deer & Turkey
- Owner/Agent

The 37.21± acre tract features rolling countryside, along with three stocked ponds ideal for fishing, making it the perfect place to enjoy the outdoors. The internal road system ensures smooth access to every corner, while the beautiful open fields are ready for pasture, hay, or future development. The land is also home to abundant wildlife, including deer and turkey, with hunting stands already in place. With breathtaking building sites, this is an ideal location for your dream home or cabin.