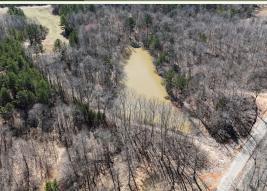

### PROPERTY INFORMATION:

- 37.21± Acres
- · Gated, Turnkey
- Well-Managed Internal **Road System**
- Hunting Stands
- Food Plots
- Pasture/Hay Fields
- 3 Stocked Ponds
- Deer & Turkey
- Owner/Agent

The 37.21± acre tract features rolling countryside, along with three stocked ponds ideal for fishing, making it the perfect place to enjoy the outdoors. The internal road system ensures smooth access to every corner, while the beautiful open fields are ready for pasture, hay, or future development. The land is also home to abundant wildlife, including deer and turkey, with hunting stands already in place. With breathtaking building sites, this is an ideal location for your dream home or cabin.