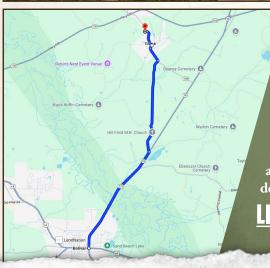

#### **ANNAH BARNES**

LAND & RESIDENTIAL SPECIALIST C: 662-316-3971

O: 662-238-4077

annah@smalltownproperties.com

50 CR 401 - Oxford, MS 38655

Directions From Bolivar, TN: Travel 3.58 miles on TN-18 N/N Main St toward E Jackson Street. Turn left onto Naylor Road and continue 3.1 miles. Turn left onto TN-138 W and continue 0.5 miles. Turn right onto Front Street which turns slightly left and becomes Main Street. Travel 0.5 miles and turn left on Vernon Street. The road dead ends at the entrance to the property.

NK TO GOOGLE MAP DIRECTIONS