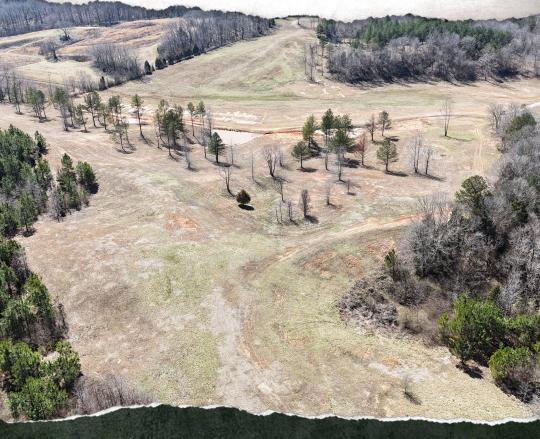

### **WELCOME TO THE HARDEMAN 37.21**

WHETHER YOU'RE LOOKING FOR A HUNTING RETREAT, A FARM, OR A PEACEFUL ESCAPE, THE HARDEMAN 37.21 HAS IT ALL! This stunning gated property, situated in Hardeman County, TN, is a rare find, offering breathtaking building sites, multiple ponds, an immaculate road system for easy access throughout, and more.

The 37.21± acre tract features rolling countryside, along with three stocked ponds ideal for fishing, making it the perfect place to enjoy the outdoors. The internal road system ensures smooth access to every corner, while the beautiful open fields are ready for pasture, hay, or future development. The land is also home to abundant wildlife, including deer and turkey, with hunting stands already in place. With breathtaking building sites, this is an ideal location for your dream home or cabin.