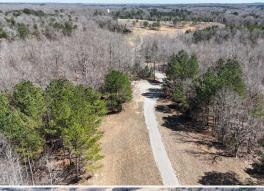

### PROPERTY INFORMATION:

- 37.21± Acres
- · Gated, Turnkey
- Well-Managed Internal **Road System**
- Hunting Stands
- Food Plots
- Pasture/Hay Fields
- 3 Stocked Ponds
- Deer & Turkey
- Owner/Agent

The 37.21± acre tract features rolling countryside, along with three stocked ponds ideal for fishing, making it the perfect place to enjoy the outdoors. The internal road system ensures smooth access to every corner, while the beautiful open fields are ready for pasture, hay, or future development. The land is also home to abundant wildlife, including deer and turkey, with hunting stands already in place. With breathtaking building sites, this is an ideal location for your dream home or cabin.