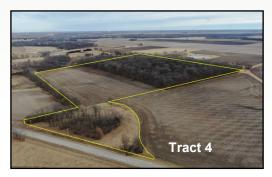

## McLean County Farmland Auction In Person & Online

| Tract | Acres    | Tillable<br>Acres* | Soil PI* |
|-------|----------|--------------------|----------|
| 1     | 205.9166 | 195.33             | 141.7    |
| 2     | 81.2555  | 77.18              | 139.8    |
| 3     | 72.8793  | 71.04              | 134.0    |
| 4     | 44.4243  | 14.69              | 120.7    |
| 5     | 54.9158  | 14.71              | 119.9    |
| 6     | 41.4121  |                    |          |
| 7     | 39.3475  | 15.63              | 122.4    |