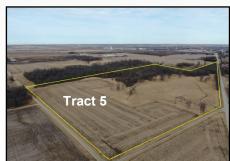

## McLean County Farmland Auction In Person & Online

| Tract | Acres    | Tillable<br>Acres* | Soil PI* |
|-------|----------|--------------------|----------|
| 1     | 205.9166 | 195.33             | 141.7    |
| 2     | 81.2555  | 77.18              | 139.8    |
| 3     | 72.8793  | 71.04              | 134.0    |
| 4     | 44.4243  | 14.69              | 120.7    |
| 5     | 54.9158  | 14.71              | 119.9    |
| 6     | 41.4121  |                    |          |
| 7     | 39.3475  | 15.63              | 122.4    |