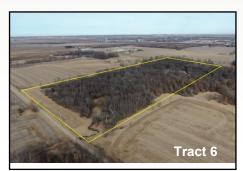

## McLean County Farmland Auction In Person & Online

| Tract | Acres    | Tillable<br>Acres* | Soil PI* |
|-------|----------|--------------------|----------|
| 1     | 205.9166 | 195.33             | 141.7    |
| 2     | 81.2555  | 77.18              | 139.8    |
| 3     | 72.8793  | 71.04              | 134.0    |
| 4     | 44.4243  | 14.69              | 120.7    |
| 5     | 54.9158  | 14.71              | 119.9    |
| 6     | 41.4121  |                    |          |
| 7     | 39.3475  | 15.63              | 122.4    |