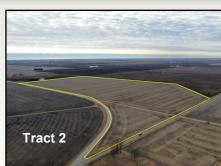

## THE DENNING TRUSTS FARM

This farmland will be offered in seven tracts. Tract #1 is located approximately 1 mile west of Downs, Illinois and tracts # 2-7 are located 1 mile southwest of Leroy, Illinois.

## McLean County Farmland Auction In Person & Online

| Tract | Acres    | Tillable<br>Acres* | Soil PI* |
|-------|----------|--------------------|----------|
| 1     | 205.9166 | 195.33             | 141.7    |
| 2     | 81.2555  | 77.18              | 139.8    |
| 3     | 72.8793  | 71.04              | 134.0    |
| 4     | 44.4243  | 14.69              | 120.7    |
| 5     | 54.9158  | 14.71              | 119.9    |
| 6     | 41.4121  |                    |          |
| 7     | 39.3475  | 15.63              | 122.4    |