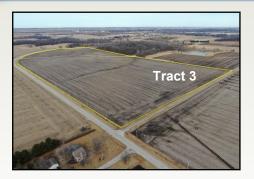

## THE DENNING TRUSTS FARM

This farmland will be offered in seven tracts. Tract #1 is located approximately 1 mile west of Downs, Illinois and tracts # 2-7 are located 1 mile southwest of Leroy, Illinois.

## McLean County Farmland Auction In Person & Online

| Tract | Acres    | Tillable<br>Acres* | Soil PI* |
|-------|----------|--------------------|----------|
| 1     | 205.9166 | 195.33             | 141.7    |
| 2     | 81.2555  | 77.18              | 139.8    |
| 3     | 72.8793  | 71.04              | 134.0    |
| 4     | 44.4243  | 14.69              | 120.7    |
| 5     | 54.9158  | 14.71              | 119.9    |
| 6     | 41.4121  |                    |          |
| 7     | 39.3475  | 15.63              | 122.4    |