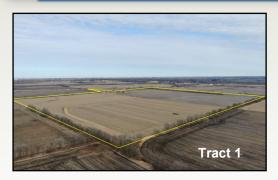

## THE DENNING TRUSTS FARM

This farmland will be offered in seven tracts. Tract #1 is located approximately 1 mile west of Downs, Illinois and tracts # 2-7 are located 1 mile southwest of Leroy, Illinois.

## McLean County Farmland Auction In Person & Online

| Tract | Acres    | Tillable<br>Acres* | Soil PI* |
|-------|----------|--------------------|----------|
| 1     | 205.9166 | 195.33             | 141.7    |
| 2     | 81.2555  | 77.18              | 139.8    |
| 3     | 72.8793  | 71.04              | 134.0    |
| 4     | 44.4243  | 14.69              | 120.7    |
| 5     | 54.9158  | 14.71              | 119.9    |
| 6     | 41.4121  |                    |          |
| 7     | 39.3475  | 15.63              | 122.4    |