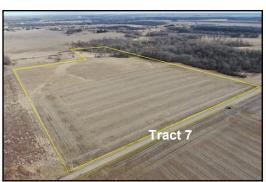

## McLean County Farmland Auction In Person & Online

| Tract | Acres    | Tillable<br>Acres* | Soil PI* |
|-------|----------|--------------------|----------|
| 1     | 205.9166 | 195.33             | 141.7    |
| 2     | 81.2555  | 77.18              | 139.8    |
| 3     | 72.8793  | 71.04              | 134.0    |
| 4     | 44.4243  | 14.69              | 120.7    |
| 5     | 54.9158  | 14.71              | 119.9    |
| 6     | 41.4121  |                    |          |
| 7     | 39.3475  | 15.63              | 122.4    |