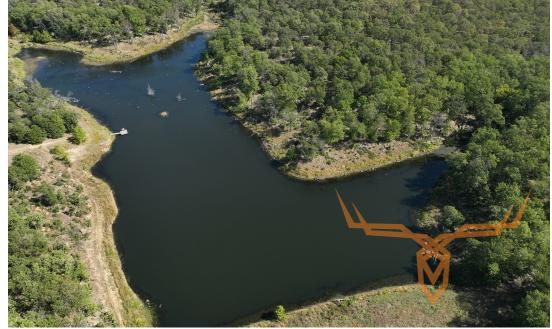

## **PROPERTY HIGHLIGHTS:**

- 6 acre stocked lake
- <sup>1</sup>/<sub>2</sub> acre secondary lake
- Waterfowl hunting opportunities
- Electricity onsite
- 2 car garage
- Possible food plot locations
- Abundant turkeys and deer

PRICE: \$600,000 ACRES: 152± COUNTY: Chautauqua

- Native grasses provide excellent habitat
- Wolf creek runs through property
- Rock bluffs
- Newer dock for fishing
- Mature timber
- Varied terrain

**PRESENTED BY:** 

## **PROPERTY DESCRIPTION:**

Welcome to a pristine 152-acre property that seamlessly blends convenience with nature's beauty. Nestled conveniently close to town, this remarkable waterfowl & wildlife opportunity offers something for everyone. With a 6-acre stocked lake as well as a ½ acre lake ideal for fishing enthusiasts, abundant waterfowl on the property for hunters, and power already in place, you'll find this property unlike all others. It offers lush native grass throughout the property. Wolf Creek goes through the south end of the property and it even has beautiful rock bluffs provide endless possibilities. Numerous geese and ducks have been seen on the 6 acre lake when viewing the property. It has a newer dock for fishing or swimming and is heavily wooded with mature timber throughout the property. Located just 1 hour and 45 minutes from Wichita, Kansas, and 1 ½ hours from Tulsa, Oklahoma, and it truly is something you have to see in person.