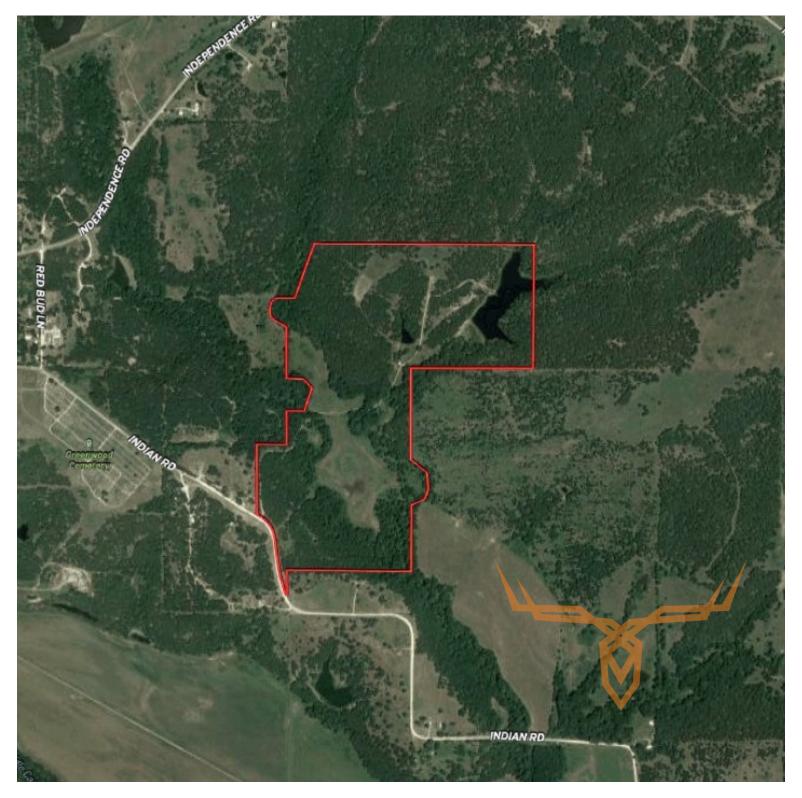

152± Acre Kansas Hunting Property for Sale -

# Chautauqua County

www.TrophyPA.com • (855) 573-5263 • leads@trophypa.com

PROPERTY ADDRESS: 00 RR Sedan, KS 67361

PRICE: \$600,000 ACRES: 152± COUNTY: Chautauqua

- Native grasses provide excellent habitat
- Wolf creek runs through property
- Rock bluffs
- Newer dock for fishing
- Mature timber
- Varied terrain

**PRESENTED BY:** 

## **PROPERTY DESCRIPTION:**

Welcome to a pristine 152-acre property that seamlessly blends convenience with nature's beauty. Nestled conveniently close to town, this remarkable waterfowl & wildlife opportunity offers something for everyone. With a 6-acre stocked lake as well as a ½ acre lake ideal for fishing enthusiasts, abundant waterfowl on the property for hunters, and power already in place, you'll find this property unlike all others. It offers lush native grass throughout the property. Wolf Creek goes through the south end of the property and it even has beautiful rock bluffs provide endless possibilities. Numerous geese and ducks have been seen on the 6 acre lake when viewing the property. It has a newer dock for fishing or swimming and is heavily wooded with mature timber throughout the property. Located just 1 hour and 45 minutes from Wichita, Kansas, and 1 ½ hours from Tulsa, Oklahoma, and it truly is something you have to see in person.