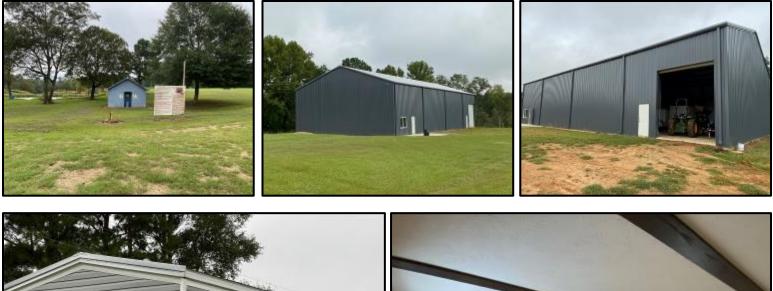

### Golden Pines Raceway Mississippi's Premier Received

Have you been searching for a fun, turn-key business opportunity? If so, we need to ride to this 91+/- acre Jefferson Davis County, MS property! Set up and ready for new owners, this property is equipped with a 3 Bed/2 Bath, 1200 SF, furnished mobile home, over 40 RV hookups, functional restrooms with flushable toilets, and a 5,000 SF, 50x100 warehouse/workshop currently used as a concession stand and store with all concession stand equipment to remain. Two dirt race tracks are on the property, including the sizeable main track and a smaller practice track, which are excellent for warmups or smaller kids needing to practice. A bike washing station is also at the tracks, so you can take care of all the dirt before returning home. There are several trails and three ponds, making this property perfect for many recreational uses. The ideal location is only one hour from Hattiesburg, 75 minutes from Jackson, 2.5 hours from New Orleans, LA, and 4 hours from Memphis, TN. Call David or Dale to see Golden Pines Raceway today!