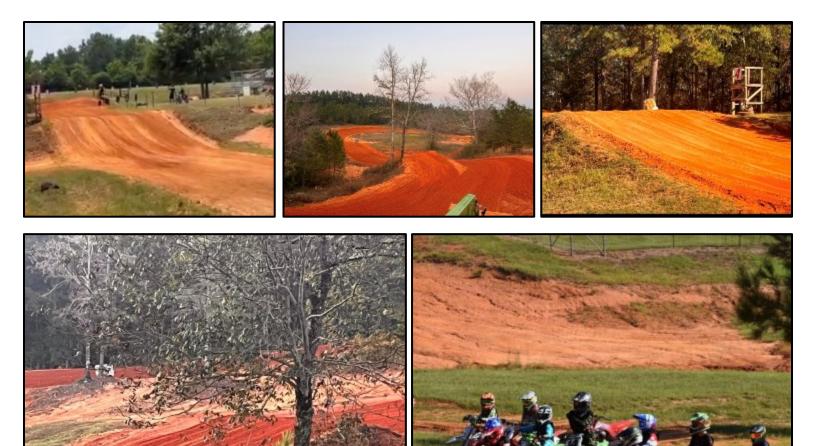

### Golden Pines Raceway Mississippi's Premier Received

Have you been searching for a fun, turn-key business opportunity? If so, we need to ride to this 91+/- acre Jefferson Davis County, MS property! Set up and ready for new owners, this property is equipped with a 3 Bed/2 Bath, 1200 SF, furnished mobile home, over 40 RV hookups, functional restrooms with flushable toilets, and a 5,000 SF, 50x100 warehouse/workshop currently used as a concession stand and store with all concession stand equipment to remain. Two dirt race tracks are on the property, including the sizeable main track and a smaller practice track, which are excellent for warmups or smaller kids needing to practice. A bike washing station is also at the tracks, so you can take care of all the dirt before returning home. There are several trails and three ponds, making this property perfect for many recreational uses. The ideal location is only one hour from Hattiesburg, 75 minutes from Jackson, 2.5 hours from New Orleans, LA, and 4 hours from Memphis, TN. Call David or Dale to see Golden Pines Raceway today!