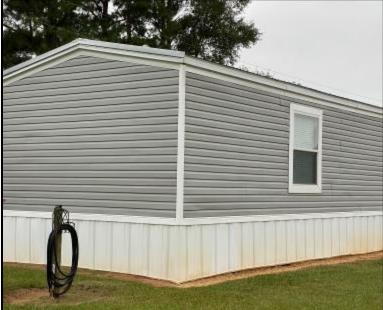

### Golden Pines Raceway Mississippi's Premier Received

Have you been searching for a fun, turn-key business opportunity? If so, we need to ride to this 91+/- acre Jefferson Davis County, MS property! Set up and ready for new owners, this property is equipped with a 3 Bed/2 Bath, 1200 SF, furnished mobile home, over 40 RV hookups, functional restrooms with flushable toilets, and a 5,000 SF, 50x100 warehouse/workshop currently used as a concession stand and store with all concession stand equipment to remain. Two dirt race tracks are on the property, including the sizeable main track and a smaller practice track, which are excellent for warmups or smaller kids needing to practice. A bike washing station is also at the tracks, so you can take care of all the dirt before returning home. There are several trails and three ponds, making this property perfect for many recreational uses. The ideal location is only one hour from Hattiesburg, 75 minutes from Jackson, 2.5 hours from New Orleans, LA, and 4 hours from Memphis, TN. Call David or Dale to see Golden Pines Raceway today!