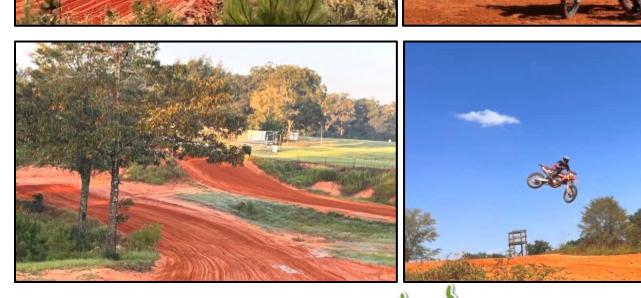

### Golden Pines Raceway Mississippi's Premier Received

Have you been searching for a fun, turn-key business opportunity? If so, we need to ride to this 91+/- acre Jefferson Davis County, MS property! Set up and ready for new owners, this property is equipped with a 3 Bed/2 Bath, 1200 SF, furnished mobile home, over 40 RV hookups, functional restrooms with flushable toilets, and a 5,000 SF, 50x100 warehouse/workshop currently used as a concession stand and store with all concession stand equipment to remain. Two dirt race tracks are on the property, including the sizeable main track and a smaller practice track, which are excellent for warmups or smaller kids needing to practice. A bike washing station is also at the tracks, so you can take care of all the dirt before returning home. There are several trails and three ponds, making this property perfect for many recreational uses. The ideal location is only one hour from Hattiesburg, 75 minutes from Jackson, 2.5 hours from New Orleans, LA, and 4 hours from Memphis, TN. Call David or Dale to see Golden Pines Raceway today!