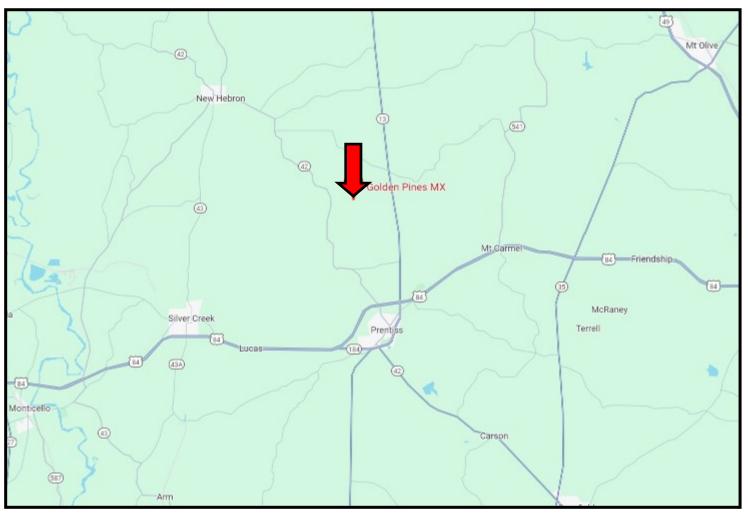

### \$594,000

DIRECTIONS FROM PRENTISS, MS: Travel Highway 13 N for 6.8 miles. Turn left onto Golden Pine Drive. The property will be on your left. <u>GOOGLE MAP LINK</u>

LARGE MAIN TRACK & SMALLER MULTI USE TRACK

## **DIRECTIONAL MAP**

DIRECTIONS FROM PRENTISS, MS: Travel Highway 13 N for 6.8 miles. Turn left onto Golden Pine Drive. The property will be on your left.

TomSmithLandandHomes.com