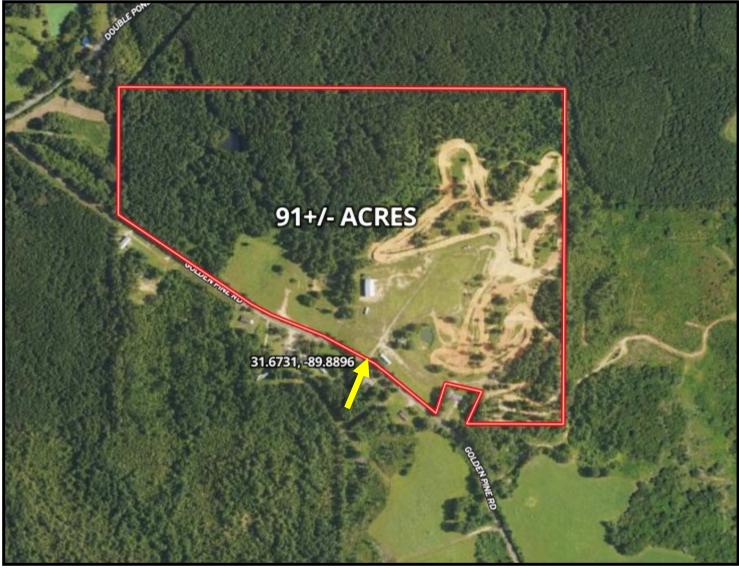

## **DIRECTIONAL MAP**

DIRECTIONS FROM PRENTISS, MS: Travel Highway 13 N for 6.8 miles. Turn left onto Golden Pine Drive. The property will be on your left.

TomSmithLandandHomes.com