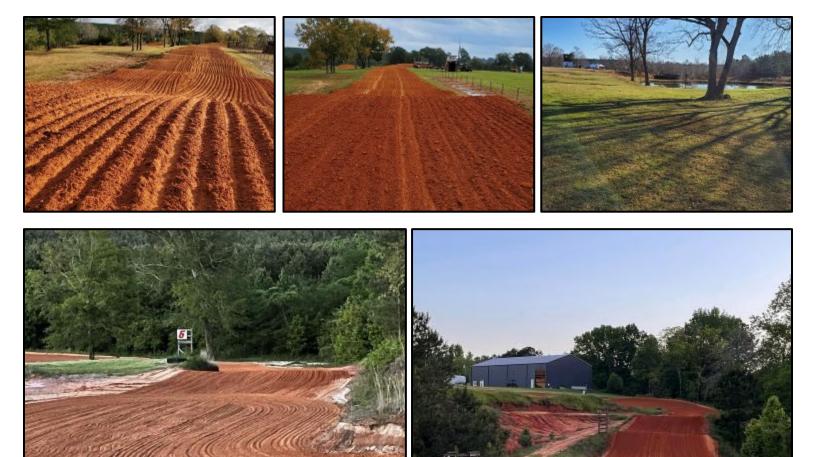

### Golden Pines Raceway Mississippi's Premier Received

Have you been searching for a fun, turn-key business opportunity? If so, we need to ride to this 91+/- acre Jefferson Davis County, MS property! Set up and ready for new owners, this property is equipped with a 3 Bed/2 Bath, 1200 SF, furnished mobile home, over 40 RV hookups, functional restrooms with flushable toilets, and a 5,000 SF, 50x100 warehouse/workshop currently used as a concession stand and store with all concession stand equipment to remain. Two dirt race tracks are on the property, including the sizeable main track and a smaller practice track, which are excellent for warmups or smaller kids needing to practice. A bike washing station is also at the tracks, so you can take care of all the dirt before returning home. There are several trails and three ponds, making this property perfect for many recreational uses. The ideal location is only one hour from Hattiesburg, 75 minutes from Jackson, 2.5 hours from New Orleans, LA, and 4 hours from Memphis, TN. Call David or Dale to see Golden Pines Raceway today!