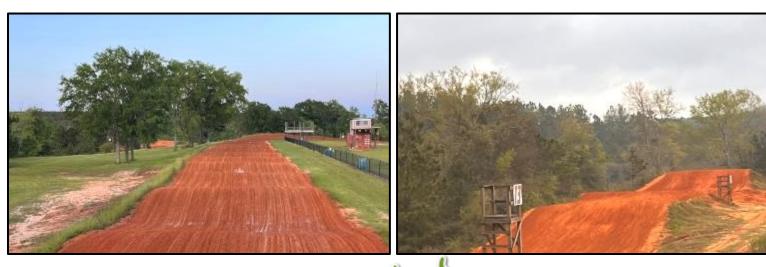

### Golden Pines Raceway Mississippi's Premier Received

Have you been searching for a fun, turn-key business opportunity? If so, we need to ride to this 91+/- acre Jefferson Davis County, MS property! Set up and ready for new owners, this property is equipped with a 3 Bed/2 Bath, 1200 SF, furnished mobile home, over 40 RV hookups, functional restrooms with flushable toilets, and a 5,000 SF, 50x100 warehouse/workshop currently used as a concession stand and store with all concession stand equipment to remain. Two dirt race tracks are on the property, including the sizeable main track and a smaller practice track, which are excellent for warmups or smaller kids needing to practice. A bike washing station is also at the tracks, so you can take care of all the dirt before returning home. There are several trails and three ponds, making this property perfect for many recreational uses. The ideal location is only one hour from Hattiesburg, 75 minutes from Jackson, 2.5 hours from New Orleans, LA, and 4 hours from Memphis, TN. Call David or Dale to see Golden Pines Raceway today!