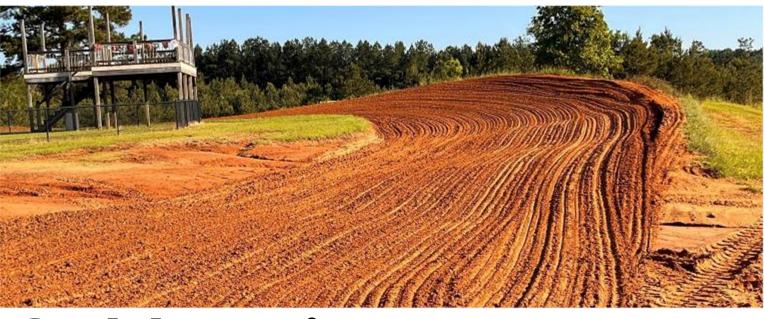

### Golden Pines Raceway Mississippi's Premier Received

Have you been searching for a fun, turn-key business opportunity? If so, we need to ride to this 91+/- acre Jefferson Davis County, MS property! Set up and ready for new owners, this property is equipped with a 3 Bed/2 Bath, 1200 SF, furnished mobile home, over 40 RV hookups, functional restrooms with flushable toilets, and a 5,000 SF, 50x100 warehouse/workshop currently used as a concession stand and store with all concession stand equipment to remain. Two dirt race tracks are on the property, including the sizeable main track and a smaller practice track, which are excellent for warmups or smaller kids needing to practice. A bike washing station is also at the tracks, so you can take care of all the dirt before returning home. There are several trails and three ponds, making this property perfect for many recreational uses. The ideal location is only one hour from Hattiesburg, 75 minutes from Jackson, 2.5 hours from New Orleans, LA, and 4 hours from Memphis, TN. Call David or Dale to see Golden Pines Raceway today!