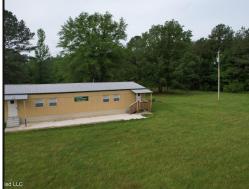

Discover endless possibilities with this  $20\pm acre property located in Simpson County, MS.$ Featuring two existing structures once used for education; this property offers a solid foundation for various ventures, whether commercial, educational, recreational, or residential. Its prime location has significant highway frontage, ensuring excellent visibility and accessibility, perfect for businesses or services requiring high traffic exposure. With established power and water connections, setup times and costs are minimized, making it ready for diverse operations. The land comprises  $13\pm$  acres of lush woods and  $7\pm$  acres of open fields. The adaptable buildings, formerly schools, offer plenty of indoor space for customization, whether for a community center, school, training facility, or residential complex. Ideal for investors and developers seeking high returns, this property is a rare find in Simpson County, offering limitless potential for those looking to invest, develop, or create something unique in a prime location. Additionally, there's an option to include two residential buildings on the adjacent  $7\pm$  acres. Call Dale or David to schedule your tour today!