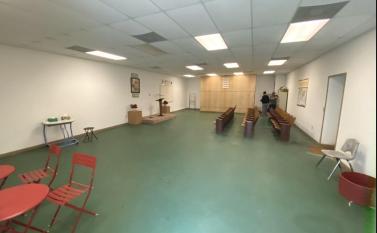

Discover endless possibilities with this  $20\pm acre property located in Simpson County, MS.$ Featuring two existing structures once used for education; this property offers a solid foundation for various ventures, whether commercial, educational, recreational, or residential. Its prime location has significant highway frontage, ensuring excellent visibility and accessibility, perfect for businesses or services requiring high traffic exposure. With established power and water connections, setup times and costs are minimized, making it ready for diverse operations. The land comprises  $13\pm$  acres of lush woods and  $7\pm$  acres of open fields. The adaptable buildings, formerly schools, offer plenty of indoor space for customization, whether for a community center, school, training facility, or residential complex. Ideal for investors and developers seeking high returns, this property is a rare find in Simpson County, offering limitless potential for those looking to invest, develop, or create something unique in a prime location. Additionally, there's an option to include two residential buildings on the adjacent  $7\pm$  acres. Call Dale or David to schedule your tour today!