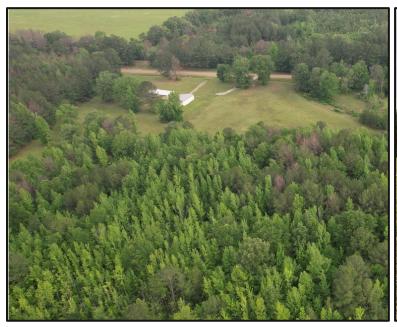

Discover endless possibilities with this  $20\pm acre property located in Simpson County, MS.$ Featuring two existing structures once used for education; this property offers a solid foundation for various ventures, whether commercial, educational, recreational, or residential. Its prime location has significant highway frontage, ensuring excellent visibility and accessibility, perfect for businesses or services requiring high traffic exposure. With established power and water connections, setup times and costs are minimized, making it ready for diverse operations. The land comprises  $13\pm$  acres of lush woods and  $7\pm$  acres of open fields. The adaptable buildings, formerly schools, offer plenty of indoor space for customization, whether for a community center, school, training facility, or residential complex. Ideal for investors and developers seeking high returns, this property is a rare find in Simpson County, offering limitless potential for those looking to invest, develop, or create something unique in a prime location. Additionally, there's an option to include two residential buildings on the adjacent  $7\pm$  acres. Call Dale or David to schedule your tour today!

# AERIAL MAP