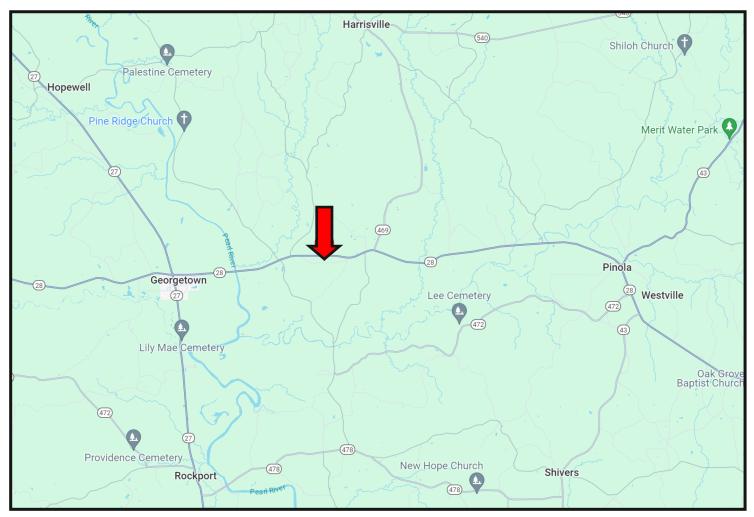

### **DIRECTIONAL MAP**

Directions from Hwy 28 and Hwy 43 in Pinola, MS: Travel Hwy 28W for 8.7 miles. The property entrance will be on the left. 575 Simpson Hwy 28 W, Pinola, MS 39149

D: 601.898.2772 | C: 662.715.710 Dale@TomSmithLand.com