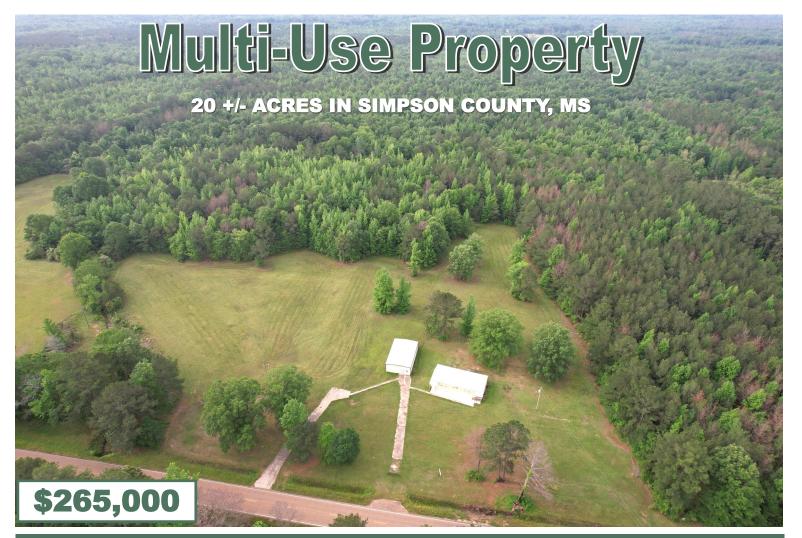

Discover endless possibilities with this  $20\pm acre property located in Simpson County, MS.$ Featuring two existing structures once used for education; this property offers a solid foundation for various ventures, whether commercial, educational, recreational, or residential. Its prime location has significant highway frontage, ensuring excellent visibility and accessibility, perfect for businesses or services requiring high traffic exposure. With established power and water connections, setup times and costs are minimized, making it ready for diverse operations. The land comprises  $13\pm$  acres of lush woods and  $7\pm$  acres of open fields. The adaptable buildings, formerly schools, offer plenty of indoor space for customization, whether for a community center, school, training facility, or residential complex. Ideal for investors and developers seeking high returns, this property is a rare find in Simpson County, offering limitless potential for those looking to invest, develop, or create something unique in a prime location. Additionally, there's an option to include two residential buildings on the adjacent  $7\pm$  acres. Call Dale or David to schedule your tour today!