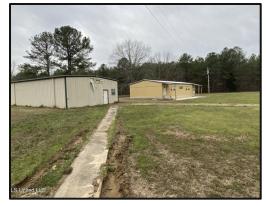

Discover endless possibilities with this  $20\pm acre property located in Simpson County, MS.$ Featuring two existing structures once used for education; this property offers a solid foundation for various ventures, whether commercial, educational, recreational, or residential. Its prime location has significant highway frontage, ensuring excellent visibility and accessibility, perfect for businesses or services requiring high traffic exposure. With established power and water connections, setup times and costs are minimized, making it ready for diverse operations. The land comprises  $13\pm$  acres of lush woods and  $7\pm$  acres of open fields. The adaptable buildings, formerly schools, offer plenty of indoor space for customization, whether for a community center, school, training facility, or residential complex. Ideal for investors and developers seeking high returns, this property is a rare find in Simpson County, offering limitless potential for those looking to invest, develop, or create something unique in a prime location. Additionally, there's an option to include two residential buildings on the adjacent  $7\pm$  acres. Call Dale or David to schedule your tour today!