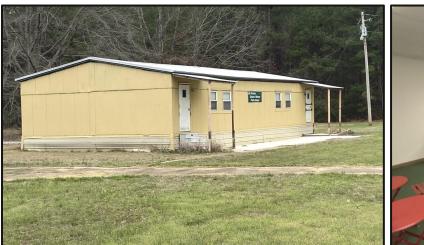

Discover endless possibilities with this  $20\pm acre property located in Simpson County, MS.$ Featuring two existing structures once used for education; this property offers a solid foundation for various ventures, whether commercial, educational, recreational, or residential. Its prime location has significant highway frontage, ensuring excellent visibility and accessibility, perfect for businesses or services requiring high traffic exposure. With established power and water connections, setup times and costs are minimized, making it ready for diverse operations. The land comprises  $13\pm$  acres of lush woods and  $7\pm$  acres of open fields. The adaptable buildings, formerly schools, offer plenty of indoor space for customization, whether for a community center, school, training facility, or residential complex. Ideal for investors and developers seeking high returns, this property is a rare find in Simpson County, offering limitless potential for those looking to invest, develop, or create something unique in a prime location. Additionally, there's an option to include two residential buildings on the adjacent  $7\pm$  acres. Call Dale or David to schedule your tour today!