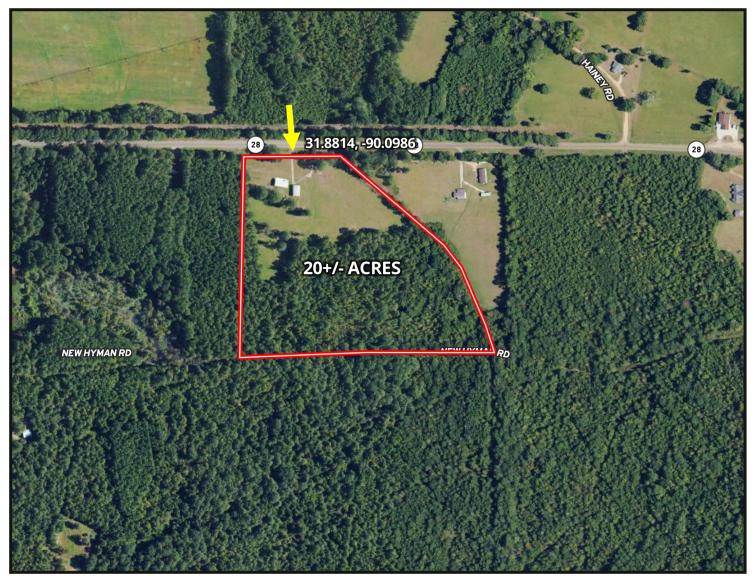

# AERIAL MAP

Discover endless possibilities with this  $20\pm acre property located in Simpson County, MS.$ Featuring two existing structures once used for education; this property offers a solid foundation for various ventures, whether commercial, educational, recreational, or residential. Its prime location has significant highway frontage, ensuring excellent visibility and accessibility, perfect for businesses or services requiring high traffic exposure. With established power and water connections, setup times and costs are minimized, making it ready for diverse operations. The land comprises  $13\pm$  acres of lush woods and  $7\pm$  acres of open fields. The adaptable buildings, formerly schools, offer plenty of indoor space for customization, whether for a community center, school, training facility, or residential complex. Ideal for investors and developers seeking high returns, this property is a rare find in Simpson County, offering limitless potential for those looking to invest, develop, or create something unique in a prime location. Additionally, there's an option to include two residential buildings on the adjacent  $7\pm$  acres. Call Dale or David to schedule your tour today!