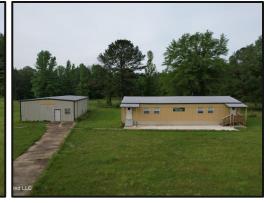

Discover endless possibilities with this  $20\pm acre property located in Simpson County, MS.$ Featuring two existing structures once used for education; this property offers a solid foundation for various ventures, whether commercial, educational, recreational, or residential. Its prime location has significant highway frontage, ensuring excellent visibility and accessibility, perfect for businesses or services requiring high traffic exposure. With established power and water connections, setup times and costs are minimized, making it ready for diverse operations. The land comprises  $13\pm$  acres of lush woods and  $7\pm$  acres of open fields. The adaptable buildings, formerly schools, offer plenty of indoor space for customization, whether for a community center, school, training facility, or residential complex. Ideal for investors and developers seeking high returns, this property is a rare find in Simpson County, offering limitless potential for those looking to invest, develop, or create something unique in a prime location. Additionally, there's an option to include two residential buildings on the adjacent  $7\pm$  acres. Call Dale or David to schedule your tour today!