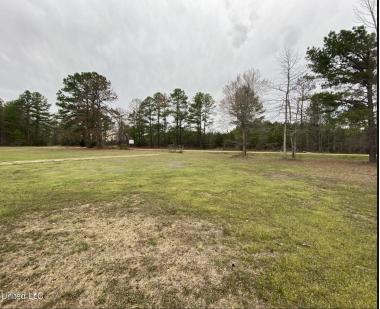

Discover endless possibilities with this  $20\pm acre property located in Simpson County, MS.$ Featuring two existing structures once used for education; this property offers a solid foundation for various ventures, whether commercial, educational, recreational, or residential. Its prime location has significant highway frontage, ensuring excellent visibility and accessibility, perfect for businesses or services requiring high traffic exposure. With established power and water connections, setup times and costs are minimized, making it ready for diverse operations. The land comprises  $13\pm$  acres of lush woods and  $7\pm$  acres of open fields. The adaptable buildings, formerly schools, offer plenty of indoor space for customization, whether for a community center, school, training facility, or residential complex. Ideal for investors and developers seeking high returns, this property is a rare find in Simpson County, offering limitless potential for those looking to invest, develop, or create something unique in a prime location. Additionally, there's an option to include two residential buildings on the adjacent  $7\pm$  acres. Call Dale or David to schedule your tour today!