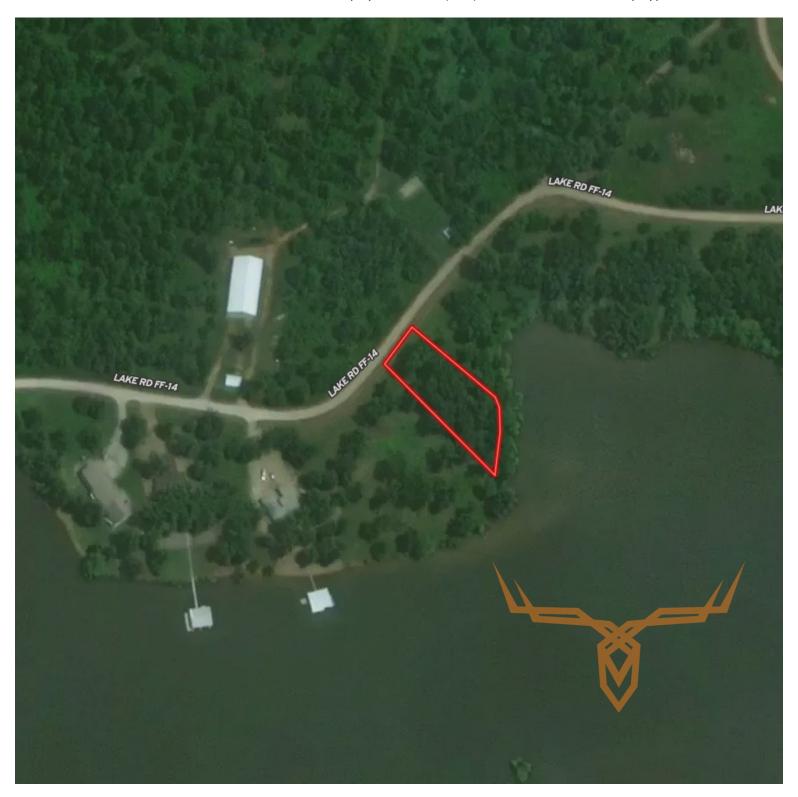

#### **PROPERTY ADDRESS:**

Lot #9 Emerald Hills Drive Edwards, MO 65324

#### PROPERTY HIGHLIGHTS:

- Gated Emerald Hills Subdivision
- Lake of the Ozarks waterfront
- Great build site
- Adjoins common lot on one side
- Quiet side of the Lake

- Flat 0.5 acre lot
- 40 minutes to Warsaw Mo
- 50 minutes to Camdenton Mo

#### 135 feet of shallow lakefront

#### PROPERTY DESCRIPTION:

Welcome to Emerald Hills subdivision on the guiet side of Lake of the Ozarks. Situated within this gated community lot #9 is a half-acre lake lot that boasts 135 feet of shoreline, offering the perfect retreat from the hustle and bustle of city life. This flat lake lot adjoins a common lot on one side. Equipped with plenty of trees for shade and a rather flat landscape, presents an ideal canvas for crafting your dream lakefront getaway. Although the water is shallow through the winter months, during peak enjoyment seasons this parcel is perfect for leisurely dips and water activities, all just 40 minutes from Warsaw, Missouri, and a mere 50 minutes from Camdenton, Missouri.