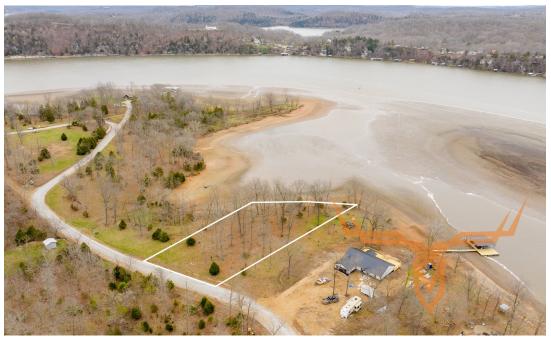

#### PROPERTY HIGHLIGHTS:

- Gated Emerald Hills Subdivision
- Lake of the Ozarks waterfront
- Great build site
- Adjoins common lot on one side
- Quiet side of the Lake

- Flat 0.5 acre lot
- 40 minutes to Warsaw Mo
- 50 minutes to Camdenton Mo

#### 135 feet of shallow lakefront

#### PROPERTY DESCRIPTION:

Welcome to Emerald Hills subdivision on the guiet side of Lake of the Ozarks. Situated within this gated community lot #9 is a half-acre lake lot that boasts 135 feet of shoreline, offering the perfect retreat from the hustle and bustle of city life. This flat lake lot adjoins a common lot on one side. Equipped with plenty of trees for shade and a rather flat landscape, presents an ideal canvas for crafting your dream lakefront getaway. Although the water is shallow through the winter months, during peak enjoyment seasons this parcel is perfect for leisurely dips and water activities, all just 40 minutes from Warsaw, Missouri, and a mere 50 minutes from Camdenton, Missouri.