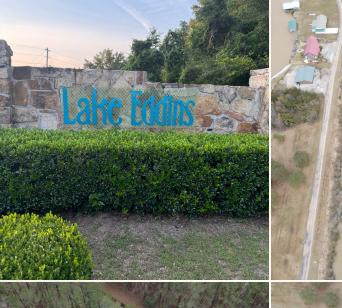

# THE LAKE EDDINS 0.7 LOT

# WELCOME TO THE LAKE EDDINS 0.7 LOT

DISCOVER THE CHARM OF LAKE EDDINS IN JASPER COUNTY, MISSISSIPPI. This peaceful lake community in Pachuta is known as a fisherman's paradise. Inside the gated neighborhood, you'll experience the quiet and calm of small-town living, far removed from the rush of daily life. This  $0.7\pm$  acre waterfront lot offers stunning views and direct access to the lake, making it the perfect location for your dream home or weekend cabin getaway. Enjoy the serenity and beauty of life by the water.