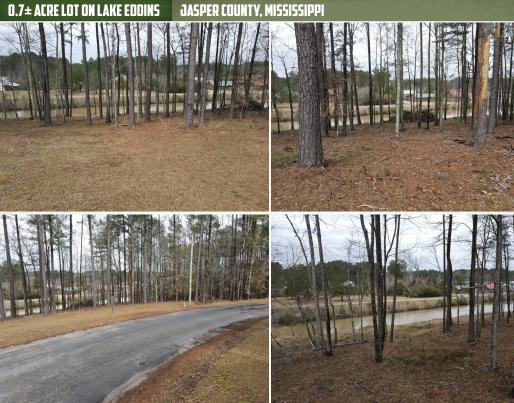

# 0.7± ACRE LOT ON LAKE EDDINS JASPER COUNTY, MS \$26,500

# WELCOME TO THE LAKE EDDINS 0.7 LOT

DISCOVER THE CHARM OF LAKE EDDINS IN JASPER COUNTY, MISSISSIPPI. This peaceful lake community in Pachuta is known as a fisherman's paradise. Inside the gated neighborhood, you'll experience the quiet and calm of small-town living, far removed from the rush of daily life. This  $0.7\pm$  acre waterfront lot offers stunning views and direct access to the lake, making it the perfect location for your dream home or weekend cabin getaway. Enjoy the serenity and beauty of life by the water.

## **PROPERTY INFORMATION:**

- 0.7± Acres
- Wooded Lot
- Managed Fishing Lake
- Gated Community