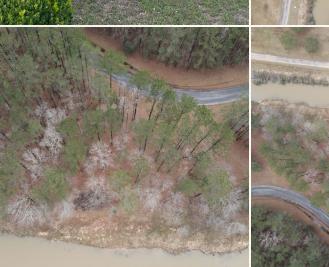

## **PROPERTY INFORMATION:**

- 0.7± Acres
- Wooded Lot
- Managed Fishing Lake
- Gated Community

# WELCOME TO THE LAKE EDDINS 0.7 LOT

DISCOVER THE CHARM OF LAKE EDDINS IN JASPER COUNTY, MISSISSIPPI. This peaceful lake community in Pachuta is known as a fisherman's paradise. Inside the gated neighborhood, you'll experience the quiet and calm of small-town living, far removed from the rush of daily life. This  $0.7\pm$  acre waterfront lot offers stunning views and direct access to the lake, making it the perfect location for your dream home or weekend cabin getaway. Enjoy the serenity and beauty of life by the water.