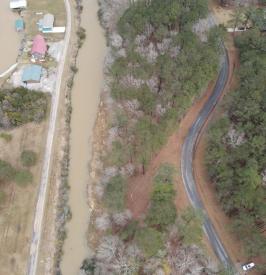

## **PROPERTY INFORMATION:**

- 0.7± Acres
- Wooded Lot
- Managed Fishing Lake
- Gated Community

# WELCOME TO THE LAKE EDDINS 0.7 LOT

DISCOVER THE CHARM OF LAKE EDDINS IN JASPER COUNTY, MISSISSIPPI. This peaceful lake community in Pachuta is known as a fisherman's paradise. Inside the gated neighborhood, you'll experience the quiet and calm of small-town living, far removed from the rush of daily life. This  $0.7\pm$  acre waterfront lot offers stunning views and direct access to the lake, making it the perfect location for your dream home or weekend cabin getaway. Enjoy the serenity and beauty of life by the water.