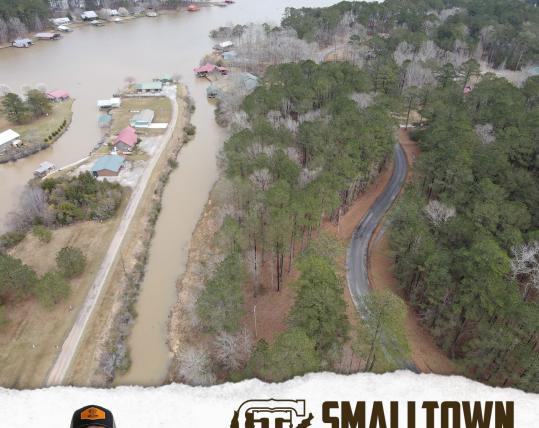

# 0.7± ACRE LOT ON LAKE EDDINS JASPER COUNTY, MS \$26,500

# WELCOME TO THE LAKE EDDINS 0.7 LOT

DISCOVER THE CHARM OF LAKE EDDINS IN JASPER COUNTY, MISSISSIPPI. This peaceful lake community in Pachuta is known as a fisherman's paradise. Inside the gated neighborhood, you'll experience the quiet and calm of small-town living, far removed from the rush of daily life. This  $0.7\pm$  acre waterfront lot offers stunning views and direct access to the lake, making it the perfect location for your dream home or weekend cabin getaway. Enjoy the serenity and beauty of life by the water.