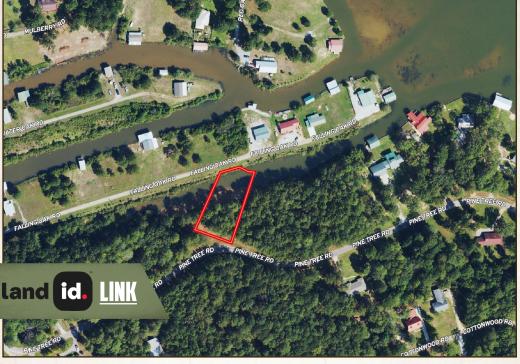

## LOCATION:

- Pine Tree Road Pachuta, MS 39347
- Jasper County
- Lake Eddins Community
- 33± Miles to Meridian
- 31± Miles to Laurel
- 22± Miles to Bay Springs
- 15± Miles to Quitman

#### **COORDINATES:**

• 32.05621, -88.9768

0.7± ACRE LOT ON LAKE EDDINS

**JASPER COUNTY, MISSISSIPPI** 

Directions From the Intersection of Hwy 11 and Hwy 18 in Pachuta, MS: Travel 0.2 miles west on W Main Street. Turn left on Hwy 512 and proceed 1.5 miles. Continue onto County Road 16 for 3 miles and turn right onto Lake Eddins 1638 to the property on the right.