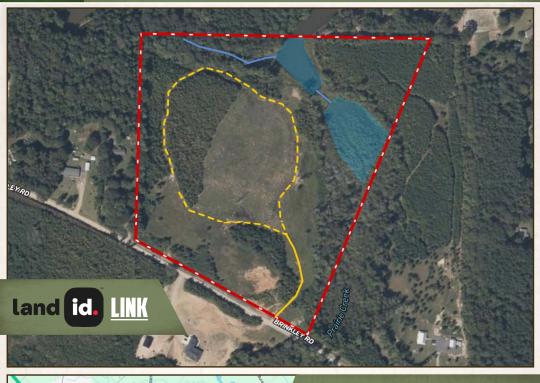

#### **PROPERTY INFORMATION:**

- 29± Acres
- Gently Rolling Terrain
- Mulitple Homesites
- Access to a Shared Pond
- Established Trail Road
- Prairie Creek Frontage
- Hardwood and Volunteer Timber Mix
- Utilities Available

Situated on gently rolling terrain, the property features multiple homesites, including a scenic hilltop location with sweeping open views. Modern utilities are in place, including public water, power, and high-speed fiber Internet, making it convenient to start building your home right away. A well-maintained internal road loops throughout, perfect for ATV/UTV exploring while enjoying the natural beauty and local wildlife. Outdoor enthusiasts have access to a shared pond and flooded timber, ideal for duck hunting and fishing. The mature wooded areas are ideal for deer, turkey, and hog hunting. Prairie Creek flows along the northeastern portion of this tract, adding a peaceful ambiance and a quiet place to relax.

#### 29± ACRES LAMAR COUNTY, GEORGIA

ectrical O

STAR SMALLTOWN

Ennis Cemetery

Directions From Barnesville, GA: Travel north on Hwy 41 turn right on Silver Dollar Road. Continue 2.3 miles and turn right on Brinkley Road. Proceed 0.75 miles and the property will be on your left.