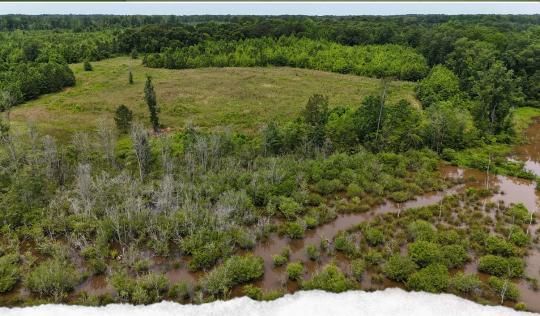

#### **PROPERTY INFORMATION:**

- 29± Acres
- Gently Rolling Terrain
- Mulitple Homesites
- Access to a Shared Pond
- Established Trail Road
- Prairie Creek Frontage
- Hardwood and Volunteer Timber Mix
- Utilities Available

### WELCOME TO THE LAMAR 29

**WELCOME TO LAMAR 29—THE IDEAL BLEND OF COUNTRY LIVING AND OUTDOOR ADVENTURE!** Discover a picturesque 29± acre property located in Lamar County, Georgia, just north of Barnesville and a little over an hour south of downtown Atlanta. This unique tract offers the perfect setting for your dream home, combined with the versatility of a private outdoor retreat.

Situated on gently rolling terrain, the property features multiple homesites, including a scenic hilltop location with sweeping open views. Modern utilities are in place, including public water, power, and high-speed fiber Internet, making it convenient to start building your home right away. A well-maintained internal road loops throughout, perfect for ATV/UTV exploring while enjoying the natural beauty and local wildlife. Outdoor enthusiasts have access to a shared pond and flooded timber, ideal for duck hunting and fishing. The mature wooded areas are ideal for deer, turkey, and hog hunting. Prairie Creek flows along the northeastern portion of this tract, adding a peaceful ambiance and a quiet place to relax.