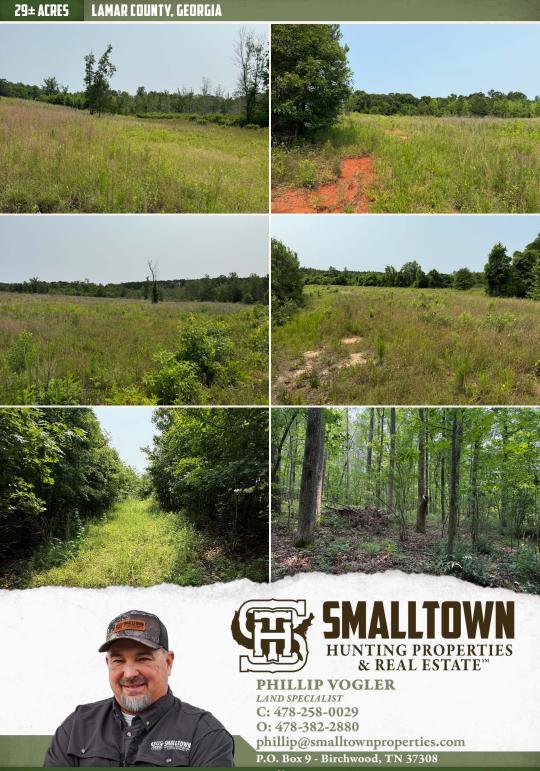

#### **PROPERTY INFORMATION:**

- 29± Acres
- Gently Rolling Terrain
- Mulitple Homesites
- Access to a Shared Pond
- Established Trail Road
- Prairie Creek Frontage
- Hardwood and Volunteer Timber Mix
- Utilities Available

Situated on gently rolling terrain, the property features multiple homesites, including a scenic hilltop location with sweeping open views. Modern utilities are in place, including public water, power, and high-speed fiber Internet, making it convenient to start building your home right away. A well-maintained internal road loops throughout, perfect for ATV/UTV exploring while enjoying the natural beauty and local wildlife. Outdoor enthusiasts have access to a shared pond and flooded timber, ideal for duck hunting and fishing. The mature wooded areas are ideal for deer, turkey, and hog hunting. Prairie Creek flows along the northeastern portion of this tract, adding a peaceful ambiance and a quiet place to relax.