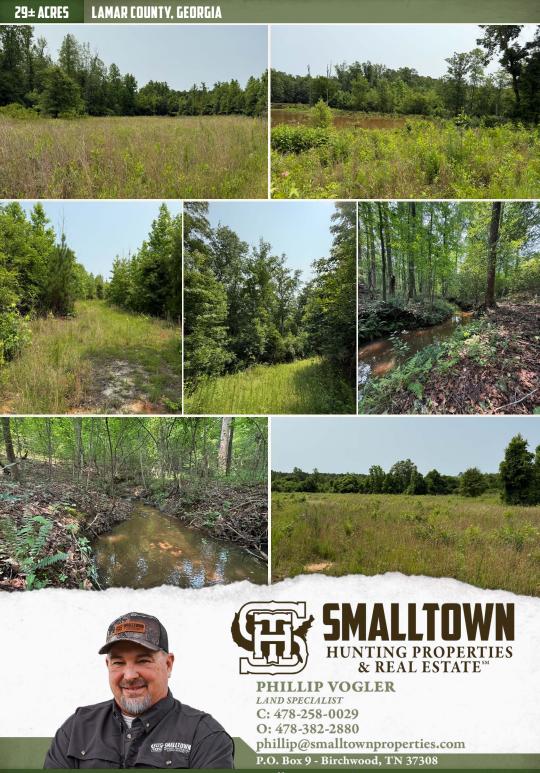

#### **PROPERTY INFORMATION:**

- 29± Acres
- Gently Rolling Terrain
- Mulitple Homesites
- Access to a Shared Pond
- Established Trail Road
- Prairie Creek Frontage
- Hardwood and Volunteer Timber Mix
- Utilities Available

Situated on gently rolling terrain, the property features multiple homesites, including a scenic hilltop location with sweeping open views. Modern utilities are in place, including public water, power, and high-speed fiber Internet, making it convenient to start building your home right away. A well-maintained internal road loops throughout, perfect for ATV/UTV exploring while enjoying the natural beauty and local wildlife. Outdoor enthusiasts have access to a shared pond and flooded timber, ideal for duck hunting and fishing. The mature wooded areas are ideal for deer, turkey, and hog hunting. Prairie Creek flows along the northeastern portion of this tract, adding a peaceful ambiance and a quiet place to relax.