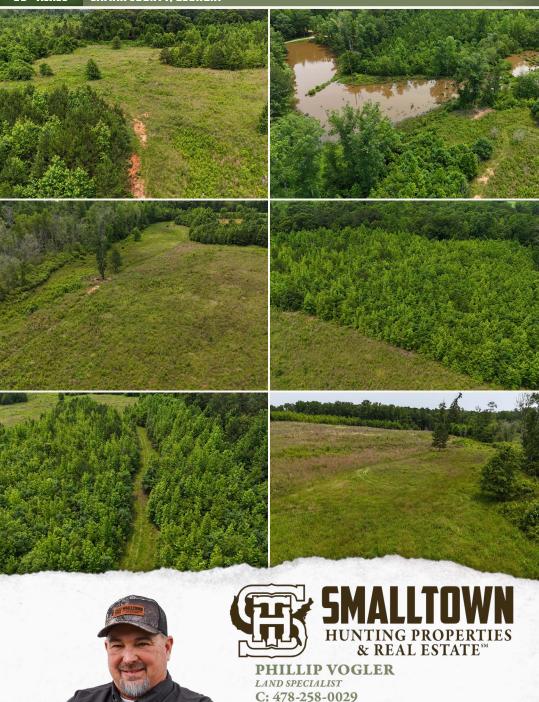

#### **PROPERTY INFORMATION:**

- 29± Acres
- Gently Rolling Terrain
- Mulitple Homesites
- Access to a Shared Pond
- Established Trail Road
- Prairie Creek Frontage
- Hardwood and Volunteer Timber Mix
- Utilities Available

Situated on gently rolling terrain, the property features multiple homesites, including a scenic hilltop location with sweeping open views. Modern utilities are in place, including public water, power, and high-speed fiber Internet, making it convenient to start building your home right away. A well-maintained internal road loops throughout, perfect for ATV/UTV exploring while enjoying the natural beauty and local wildlife. Outdoor enthusiasts have access to a shared pond and flooded timber, ideal for duck hunting and fishing. The mature wooded areas are ideal for deer, turkey, and hog hunting. Prairie Creek flows along the northeastern portion of this tract, adding a peaceful ambiance and a quiet place to relax.