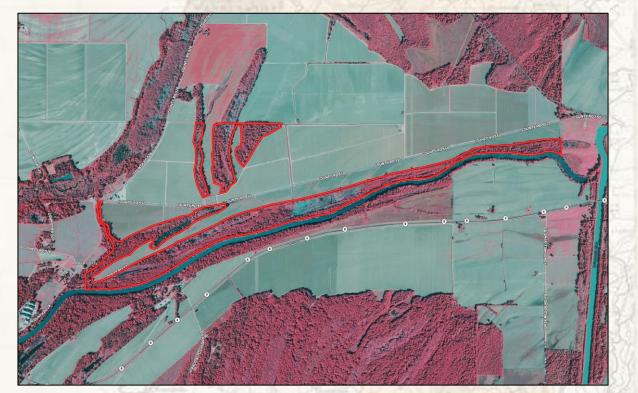

#### Location:

- Leflore County, MS
- Frontage on County Road 550 and County Road 22
  - 28± Miles West of Grenada
  - 34± Miles South of Clarksdale
  - 25± Miles East of Cleveland
  - 16± Miles North of Greenwood

#### **Property Information:**

- 304.75± Acres
- 3± Miles Frontage on the Tallahatchie River
- 3 Natural Duck Holes
- Hardwood Timber

## Map Right Link