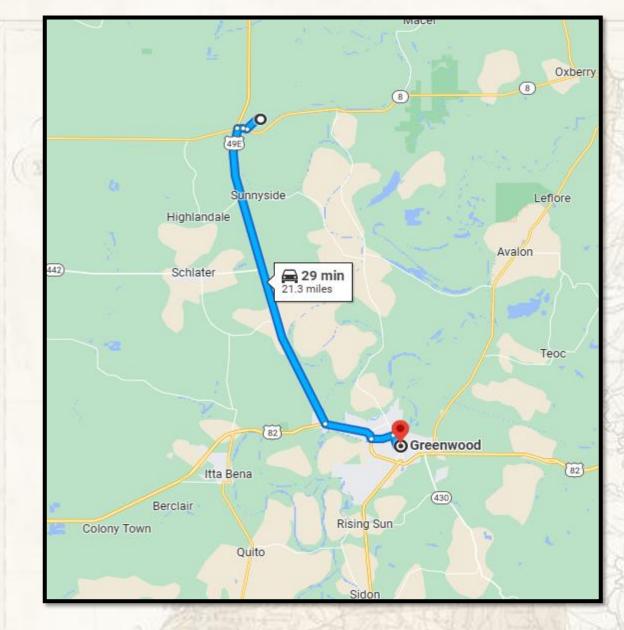

This property is centrally located being just 28+/- miles from Grenada, approximately 34 miles from Clarksdale, 25+/- miles from Cleveland and roughly 16 miles from Greenwood. Be on your new farm quickly from several Delta cities. If you are in the market for a deer and duck tract in the Mississippi Delta, look no further than the Leflore 304.75 aka Macduff Farm. To schedule a showing, call Ford True today.

## **Google Map Link**

TRUE FORD LAND SPECIALIST C: 662-645-1119 O: 662-846-1425 ford@smalltownproperties.com 701 W. Sunflower Rd - Cleveland, MS 38732

smalltownproperties.com

<u>Directions from Greenwood Mississippi:</u> Travel north on Hwy 49 for approximately 16 miles to the intersection of Hwy 8. Travel East on Hwy 8 for approximately .25 mile and turn left on County Rd 26. Travel north for approximately 1 mile and turn right on County Rd 22 where you will dead end at the property.