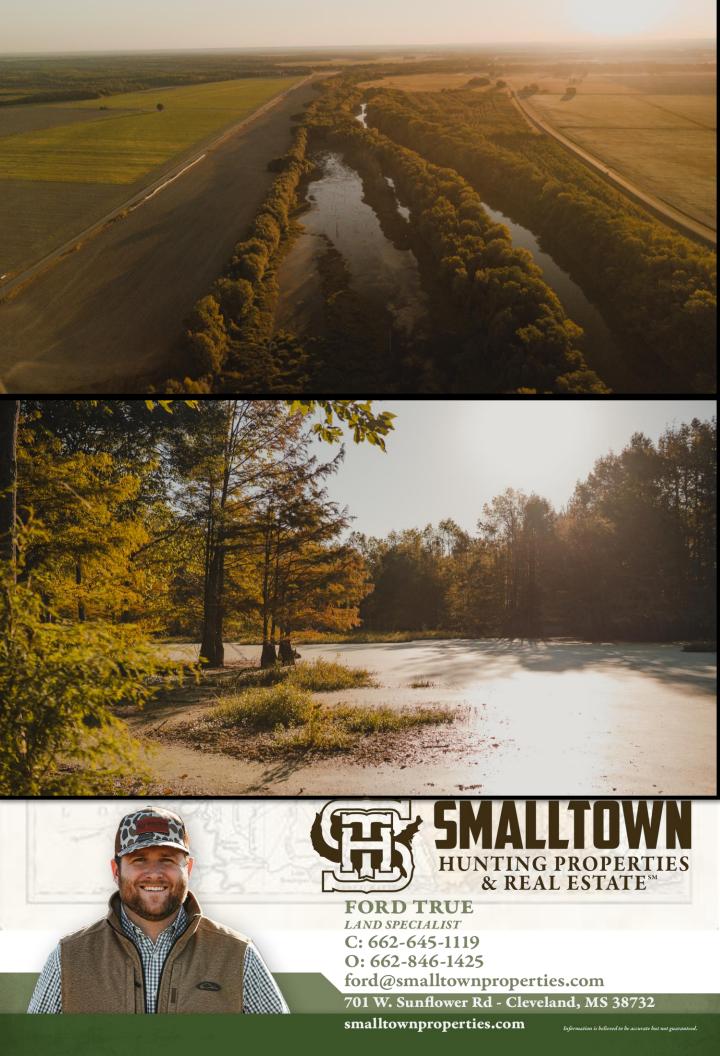

#### **Property Information:**

- 304.75± Acres
- 3± Miles Frontage on the Tallahatchie River
- 3 Natural Duck Holes
- Hardwood Timber

MALLTUWN

HUNTING PROPERTIES & REAL ESTATE<sup>SM</sup>

FORD TRUE LAND SPECIALIST C: 662-645-1119 O: 662-846-1425 ford@smalltownproperties.com 701 W. Sunflower Rd - Cleveland, MS 38732 smalltownproperties.com The Mississippi Delta is a famed duck hunting destination and the Macduff Farm is right in the middle of the action. Located 5+/- miles west of the Tallahatchie Wildlife Refuge and only 9 miles northeast of the world famous Fighting Bayou, flights of ducks pass over the farm every year. The natural sloughs located on the property are a magnet for waterfowl. The crown jewel of the property, from a duck perspective, is the cypress lake. Leaning against an ancient cypress and watching mallards fall down through the trees is every duck hunters dream and that dream can be a reality on the Macduff Farm. The lake is lined with giant cypress and also scattered cypress throughout the middle with multiple holes that set up perfectly for decoy spreads.