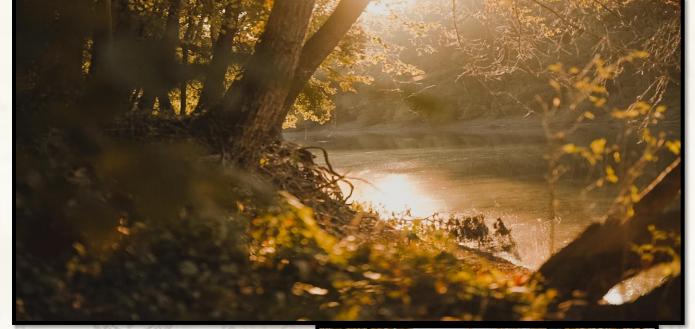

#### **Property Information:**

- 304.75± Acres
- 3± Miles Frontage on the Tallahatchie River
- 3 Natural Duck Holes
- Hardwood Timber

smalltownproperties.com

Welcome to "Macduff Farm' situated in the Mississippi Delta. This 304.75+/- acre Leflore County farm is located in Minter City and offers multiple opportunities: Deer Hunting, Duck Hunting, or an Investment. This outstanding tract offers more than three miles of frontage on the Tallahatchie River and is easily accessed from County Road 550 and County Road 22. The hardwood draws and bottoms along the river are excellent deer habitat and are loaded with Oak, Pecan, Ash, Cypress and Persimmon. The farm is situated between two large blocks of woods and acts as a natural funnel for wildlife. Being in a major duck flyway the three natural duck holes on the property have produced for years.