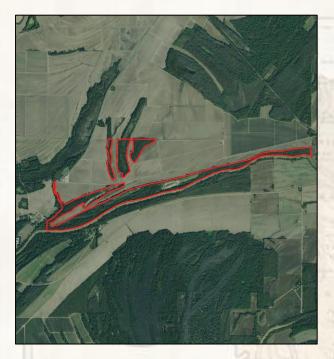

#### Location:

- Leflore County, MS
- Frontage on County Road 550 and County Road 22
  - 28± Miles West of Grenada
  - 34± Miles South of Clarksdale
  - 25± Miles East of Cleveland
  - 16± Miles North of Greenwood

#### **Property Information:**

- 304.75± Acres
- 3± Miles Frontage on the Tallahatchie River
- 3 Natural Duck Holes
- Hardwood Timber

## Map Right Link