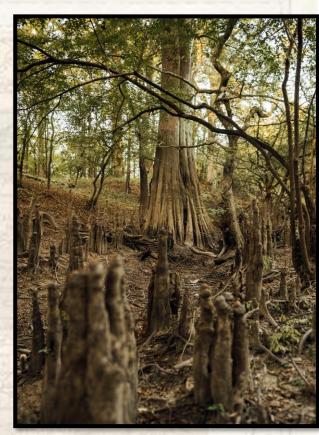

#### **Property Information:**

- 304.75± Acres
- 3± Miles Frontage on the Tallahatchie River
- 3 Natural Duck Holes
- Hardwood Timber

smalltownproperties.com

Welcome to "Macduff Farm' situated in the Mississippi Delta. This 304.75+/- acre Leflore County farm is located in Minter City and offers multiple opportunities: Deer Hunting, Duck Hunting, or an Investment. This outstanding tract offers more than three miles of frontage on the Tallahatchie River and is easily accessed from County Road 550 and County Road 22. The hardwood draws and bottoms along the river are excellent deer habitat and are loaded with Oak, Pecan, Ash, Cypress and Persimmon. The farm is situated between two large blocks of woods and acts as a natural funnel for wildlife. Being in a major duck flyway the three natural duck holes on the property have produced for years.