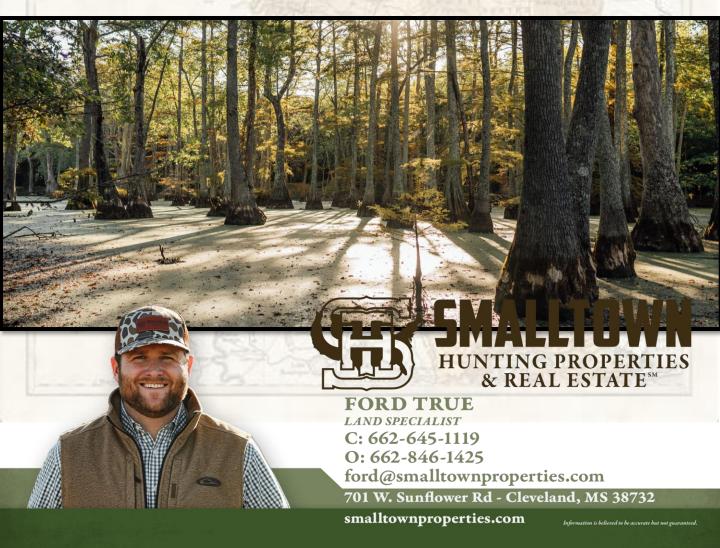

# Property Profile The Leflore 304.75 "Macduff Farm"

smalltownproperties.com

Welcome to "Macduff Farm' situated in the Mississippi Delta. This 304.75+/- acre Leflore County farm is located in Minter City and offers multiple opportunities: Deer Hunting, Duck Hunting, or an Investment. This outstanding tract offers more than three miles of frontage on the Tallahatchie River and is easily accessed from County Road 550 and County Road 22. The hardwood draws and bottoms along the river are excellent deer habitat and are loaded with Oak, Pecan, Ash, Cypress and Persimmon. The farm is situated between two large blocks of woods and acts as a natural funnel for wildlife. Being in a major duck flyway the three natural duck holes on the property have produced for years.