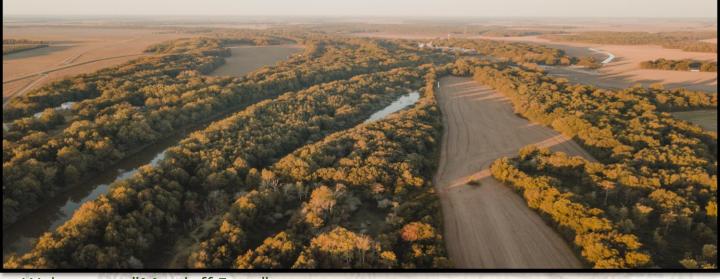

#### **Property Information:**

- 304.75± Acres
- 3± Miles Frontage on the Tallahatchie River
- 3 Natural Duck Holes
- Hardwood Timber

smalltownproperties.com

Welcome to "Macduff Farm' situated in the Mississippi Delta. This 304.75+/- acre Leflore County farm is located in Minter City and offers multiple opportunities: Deer Hunting, Duck Hunting, or an Investment. This outstanding tract offers more than three miles of frontage on the Tallahatchie River and is easily accessed from County Road 550 and County Road 22. The hardwood draws and bottoms along the river are excellent deer habitat and are loaded with Oak, Pecan, Ash, Cypress and Persimmon. The farm is situated between two large blocks of woods and acts as a natural funnel for wildlife. Being in a major duck flyway the three natural duck holes on the property have produced for years.

FORD TRUE LAND SPECIALIST C: 662-645-1119 O: 662-846-1425 ford@smalltownproperties.com 701 W. Sunflower Rd - Cleveland, MS 38732

HUNTING PROPERTIES & REAL ESTATE

smalltownproperties.com

From a deer hunter's perspective, the Macduff Farm sets up beautifully. The location and shape of the property perfectly funnel deer through the area. But to the trained eye, there are multiple pinch points within the property to narrow down stand locations even further. The topography and features of the Macduff Farm offer bottlenecks between the duck holes and riverbank that are perfect for getting that big buck in close for a shot. Where the bayou from the north connects to the wooded area in the middle of the farm is another natural place to intercept a cruising buck.