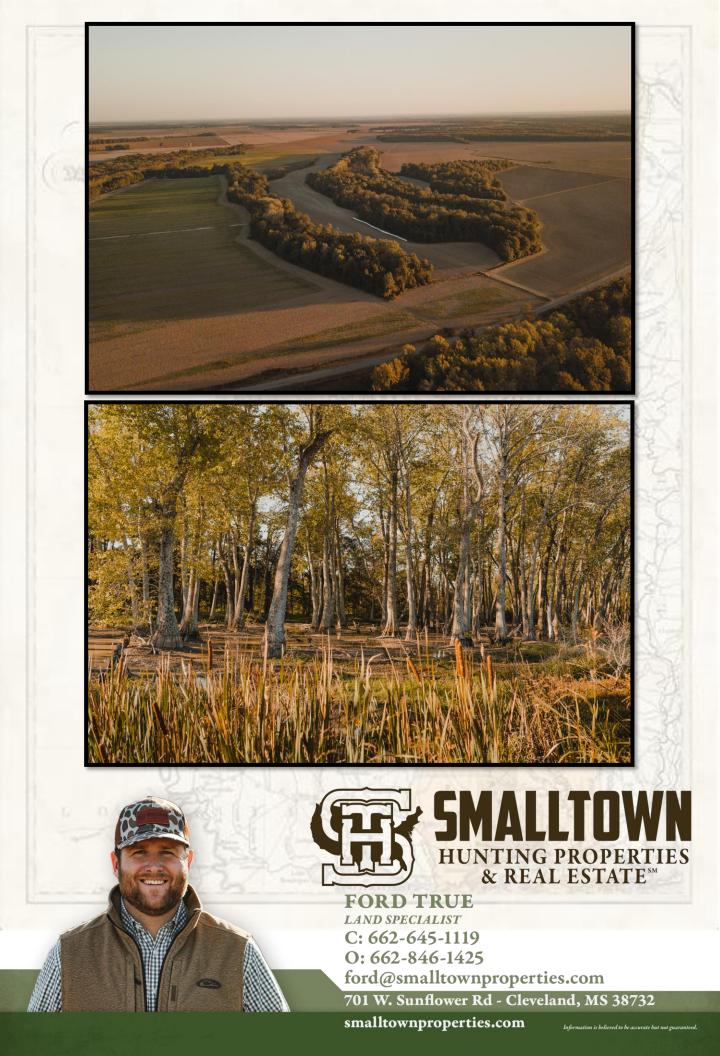

#### **Property Information:**

- 304.75± Acres
- 3± Miles Frontage on the Tallahatchie River
- 3 Natural Duck Holes
- Hardwood Timber

smalltownproperties.com

Welcome to "Macduff Farm' situated in the Mississippi Delta. This 304.75+/- acre Leflore County farm is located in Minter City and offers multiple opportunities: Deer Hunting, Duck Hunting, or an Investment. This outstanding tract offers more than three miles of frontage on the Tallahatchie River and is easily accessed from County Road 550 and County Road 22. The hardwood draws and bottoms along the river are excellent deer habitat and are loaded with Oak, Pecan, Ash, Cypress and Persimmon. The farm is situated between two large blocks of woods and acts as a natural funnel for wildlife. Being in a major duck flyway the three natural duck holes on the property have produced for years.

MALLTUWN

HUNTING PROPERTIES & REAL ESTATE<sup>SM</sup>

FORD TRUE LAND SPECIALIST C: 662-645-1119 O: 662-846-1425 ford@smalltownproperties.com 701 W. Sunflower Rd - Cleveland, MS 38732 smalltownproperties.com The Mississippi Delta is a famed duck hunting destination and the Macduff Farm is right in the middle of the action. Located 5+/- miles west of the Tallahatchie Wildlife Refuge and only 9 miles northeast of the world famous Fighting Bayou, flights of ducks pass over the farm every year. The natural sloughs located on the property are a magnet for waterfowl. The crown jewel of the property, from a duck perspective, is the cypress lake. Leaning against an ancient cypress and watching mallards fall down through the trees is every duck hunters dream and that dream can be a reality on the Macduff Farm. The lake is lined with giant cypress and also scattered cypress throughout the middle with multiple holes that set up perfectly for decoy spreads.