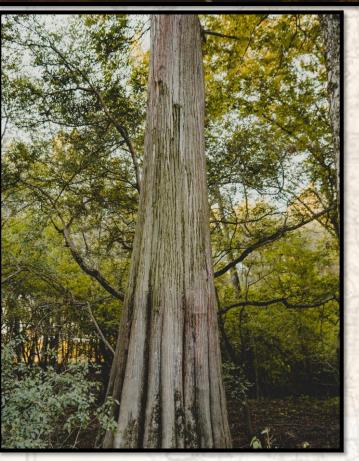

#### **Property Information:**

- 304.75± Acres
- 3± Miles Frontage on the Tallahatchie River
- 3 Natural Duck Holes
- Hardwood Timber

MALLTUWN

HUNTING PROPERTIES & REAL ESTATE<sup>SM</sup>

FORD TRUE LAND SPECIALIST C: 662-645-1119 O: 662-846-1425 ford@smalltownproperties.com 701 W. Sunflower Rd - Cleveland, MS 38732 smalltownproperties.com The Mississippi Delta is a famed duck hunting destination and the Macduff Farm is right in the middle of the action. Located 5+/- miles west of the Tallahatchie Wildlife Refuge and only 9 miles northeast of the world famous Fighting Bayou, flights of ducks pass over the farm every year. The natural sloughs located on the property are a magnet for waterfowl. The crown jewel of the property, from a duck perspective, is the cypress lake. Leaning against an ancient cypress and watching mallards fall down through the trees is every duck hunters dream and that dream can be a reality on the Macduff Farm. The lake is lined with giant cypress and also scattered cypress throughout the middle with multiple holes that set up perfectly for decoy spreads.