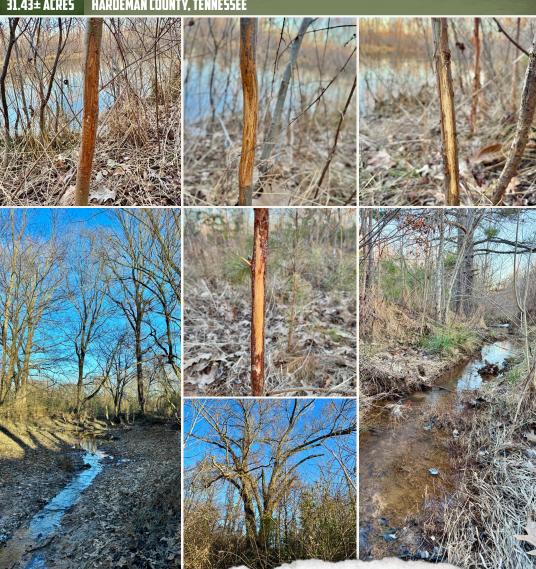

### **PROPERTY INFORMATION:**

- 31.43± Surveyed Acres
- Paved Road Frontage
- Hayfields
- Mature Timber
- Stocked Pond
- Frontage on Piney Creek
- Electricity at the Road
- Home/Cabin Sites
- Owner/Agent
- Additional Acreage Available

### **WELCOME TO THE HARDEMAN 31.43**

DISCOVER THE PERFECT BLEND OF OPEN SPACE AND NATURAL BEAUTY ON THE HARDEMAN 31.43. Featuring a mix of rolling hayfields and mature woodlands, this 31.43± surveyed acre tract offers multiple picturesque building sites that overlook a stunning stocked pond. The Hardeman County, TN tract makes the perfect setting for your dream home! Enjoy the tranquility of nature with a balance of open space and wooded privacy. Ideal for a private retreat, homestead, or recreational use, this unrestricted property comes with no HOA or covenants. Electricity is available at the paved road. Conveniently located just eight minutes from Toone and only two minutes from Blue Oval, take advantage of the opportunity to own a serene slice of Tennessee countryside.