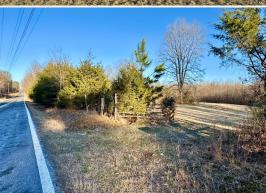

### LOCATION:

- Highway 125 Toone, TN 38381
- Hardeman County
- 7.31± Miles NE of Bolivar
- 41± Miles from Blue Oval City

### **PROPERTY INFORMATION:**

- 31.43± Surveyed Acres
- Paved Road Frontage
- Hayfields
- Mature Timber
- Stocked Pond
- Frontage on Piney Creek
- Electricity at the Road
- Home/Cabin Sites
- Owner/Agent
- Additional Acreage Available