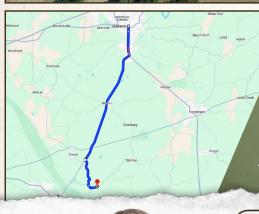

### **ANNAH BARNES**

LAND & RESIDENTIAL SPECIALIST

C: 662-316-3971

O: 662-238-4077

annah@smalltownproperties.com

50 CR 401 - Oxford, MS 38655

Directions From US-45 S in Jackson, TN: Turn right onto TN-18 S and proceed 16.5 miles. Turn left on Brown Road/Ebenezer Road and continue 4.1 miles. Turn left on TN-125 N and in 1.4 miles, the property will be on your right.

LINK TO GOOGLE MAP DIRECTIONS