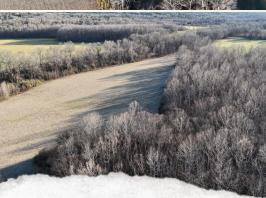

### **PROPERTY INFORMATION:**

- 31.43± Surveyed Acres
- Paved Road Frontage
- Hayfields
- Mature Timber
- Stocked Pond
- Frontage on Piney Creek
- Electricity at the Road
- Home/Cabin Sites
- Owner/Agent
- Additional Acreage Available

### **WELCOME TO THE HARDEMAN 31.43**

DISCOVER THE PERFECT BLEND OF OPEN SPACE AND NATURAL BEAUTY ON THE HARDEMAN 31.43. Featuring a mix of rolling hayfields and mature woodlands, this 31.43± surveyed acre tract offers multiple picturesque building sites that overlook a stunning stocked pond. The Hardeman County, TN tract makes the perfect setting for your dream home! Enjoy the tranquility of nature with a balance of open space and wooded privacy. Ideal for a private retreat, homestead, or recreational use, this unrestricted property comes with no HOA or covenants. Electricity is available at the paved road. Conveniently located just eight minutes from Toone and only two minutes from Blue Oval, take advantage of the opportunity to own a serene slice of Tennessee countryside.