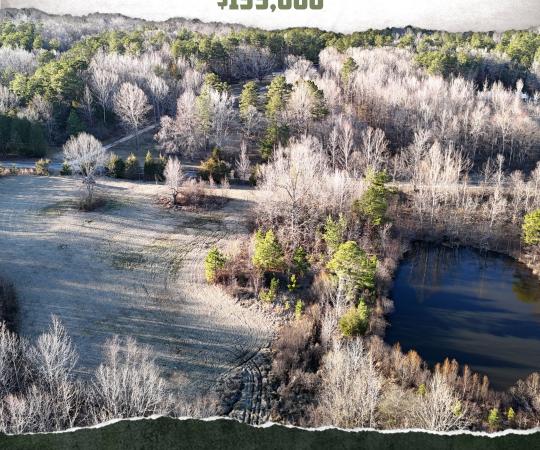

## 31.43± ACRES HARDEMAN COUNTY, TN \$199,000

OFFICE (662) 238-4077 | WWW.SMALLTOWNPROPERTIES.COM

### **WELCOME TO THE HARDEMAN 31.43**

DISCOVER THE PERFECT BLEND OF OPEN SPACE AND NATURAL BEAUTY ON THE HARDEMAN 31.43. Featuring a mix of rolling hayfields and mature woodlands, this 31.43± surveyed acre tract offers multiple picturesque building sites that overlook a stunning stocked pond. The Hardeman County, TN tract makes the perfect setting for your dream home! Enjoy the tranquility of nature with a balance of open space and wooded privacy. Ideal for a private retreat, homestead, or recreational use, this unrestricted property comes with no HOA or covenants. Electricity is available at the paved road. Conveniently located just eight minutes from Toone and only two minutes from Blue Oval, take advantage of the opportunity to own a serene slice of Tennessee countryside.