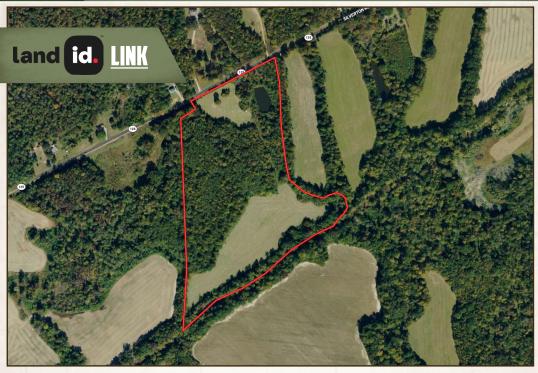

### **PROPERTY INFORMATION:**

- 31.43± Surveyed Acres
- Paved Road Frontage
- Hayfields
- Mature Timber
- Stocked Pond
- Frontage on Piney Creek
- Electricity at the Road
- Home/Cabin Sites
- Owner/Agent
- Additional Acreage Available

### **WELCOME TO THE HARDEMAN 31.43**

DISCOVER THE PERFECT BLEND OF OPEN SPACE AND NATURAL BEAUTY ON THE HARDEMAN 31.43. Featuring a mix of rolling hayfields and mature woodlands, this 31.43± surveyed acre tract offers multiple picturesque building sites that overlook a stunning stocked pond. The Hardeman County, TN tract makes the perfect setting for your dream home! Enjoy the tranquility of nature with a balance of open space and wooded privacy. Ideal for a private retreat, homestead, or recreational use, this unrestricted property comes with no HOA or covenants. Electricity is available at the paved road. Conveniently located just eight minutes from Toone and only two minutes from Blue Oval, take advantage of the opportunity to own a serene slice of Tennessee countryside.