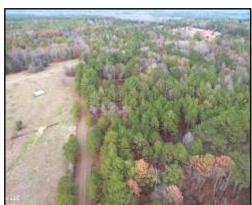

# Diverse Homesite or Investment Property 29.49 +/- Acres in Madison County, MS

This 29.49 +/- acre lot in Canton, MS, presents a prime opportunity for those looking to build their dream home or invest in a promising property. Conveniently situated on Highway 16, east of Canton, its location near Luther Branson Elementary School adds to its appeal. The property is in a highly desirable area within Madison County, making it a sought-after location. The expansive 29.49 acres offer versatility for various development possibilities, whether a spacious private estate or an investment property. The convenient access to Highway 16 provides easy travel to nearby amenities and attractions. It's important to note that the property is being listed with a home, though it holds no added value. Prospective buyers are encouraged to schedule a tour at their earliest convenience, as properties of this nature in Madison County are in high demand. Don't miss the chance to see this property.

### AERIAL MAP