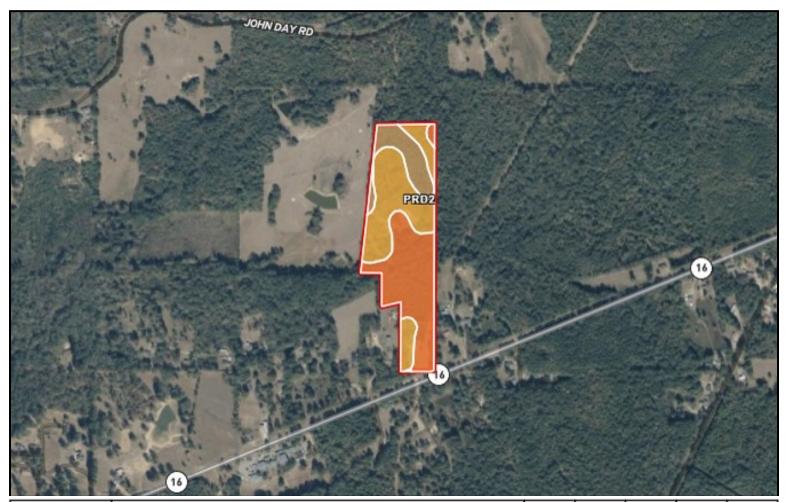

### AERIAL MAP

# Diverse Homesite or Investment Property 29.49 +/- Acres in Madison County, MS

This 29.49 +/- acre lot in Canton, MS, presents a prime opportunity for those looking to build their dream home or invest in a promising property. Conveniently situated on Highway 16, east of Canton, its location near Luther Branson Elementary School adds to its appeal. The property is in a highly desirable area within Madison County, making it a sought-after location. The expansive 29.49 acres offer versatility for various development possibilities, whether a spacious private estate or an investment property. The convenient access to Highway 16 provides easy travel to nearby amenities and attractions. It's important to note that the property is being listed with a home, though it holds no added value. Prospective buyers are encouraged to schedule a tour at their earliest convenience, as properties of this nature in Madison County are in high demand. Don't miss the chance to see this property.