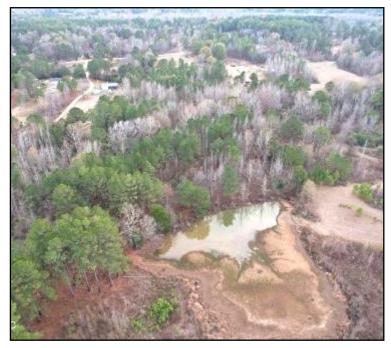

# Diverse Homesite or Investment Property 29.49 +/- Acres in Madison County, MS

This 29.49 +/- acre lot in Canton, MS, presents a prime opportunity for those looking to build their dream home or invest in a promising property. Conveniently situated on Highway 16, east of Canton, its location near Luther Branson Elementary School adds to its appeal. The property is in a highly desirable area within Madison County, making it a sought-after location. The expansive 29.49 acres offer versatility for various development possibilities, whether a spacious private estate or an investment property. The convenient access to Highway 16 provides easy travel to nearby amenities and attractions. It's important to note that the property is being listed with a home, though it holds no added value. Prospective buyers are encouraged to schedule a tour at their earliest convenience, as properties of this nature in Madison County are in high demand. Don't miss the chance to see this property.