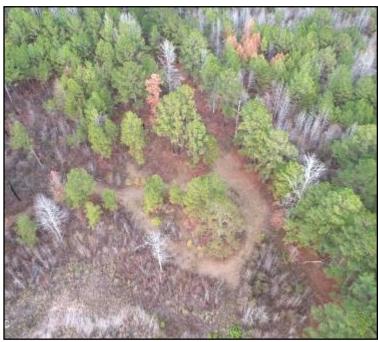

# Diverse Homesite or Investment Property 29.49 +/- Acres in Madison County, MS

This 29.49 +/- acre lot in Canton, MS, presents a prime opportunity for those looking to build their dream home or invest in a promising property. Conveniently situated on Highway 16, east of Canton, its location near Luther Branson Elementary School adds to its appeal. The property is in a highly desirable area within Madison County, making it a sought-after location. The expansive 29.49 acres offer versatility for various development possibilities, whether a spacious private estate or an investment property. The convenient access to Highway 16 provides easy travel to nearby amenities and attractions. It's important to note that the property is being listed with a home, though it holds no added value. Prospective buyers are encouraged to schedule a tour at their earliest convenience, as properties of this nature in Madison County are in high demand. Don't miss the chance to see this property.