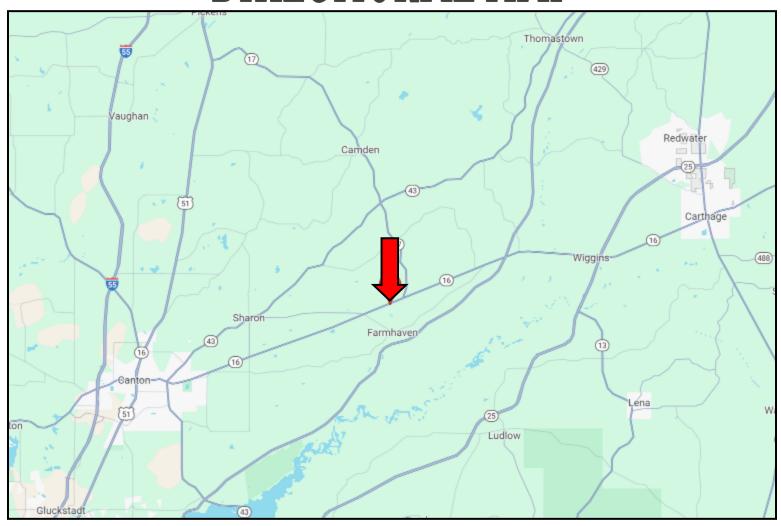

### DIRECTIONAL MAP

DIRECTIONS FROM HWY 51 AND HWY 16 IN CANTON, MS: Travel Hwy 16 E for 10.8 miles. The property will be on the left.
3960 Hwy 16 Canton, MS 39046—GOOGLE MAP LINK

HALEY BELDEN REALTOR®

O: 601.898.2772 | C: 601.209.2310 Haley@TomSmithHomes.com