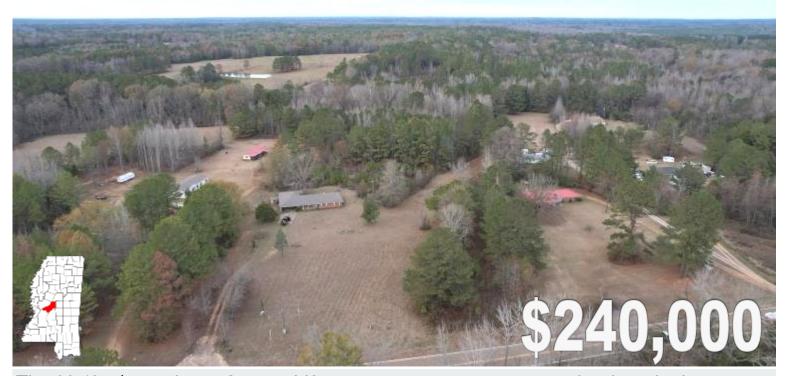

# Diverse Homesite or Investment Property 29.49 +/- Acres in Madison County, MS

This 29.49 +/- acre lot in Canton, MS, presents a prime opportunity for those looking to build their dream home or invest in a promising property. Conveniently situated on Highway 16, east of Canton, its location near Luther Branson Elementary School adds to its appeal. The property is in a highly desirable area within Madison County, making it a sought-after location. The expansive 29.49 acres offer versatility for various development possibilities, whether a spacious private estate or an investment property. The convenient access to Highway 16 provides easy travel to nearby amenities and attractions. It's important to note that the property is being listed with a home, though it holds no added value. Prospective buyers are encouraged to schedule a tour at their earliest convenience, as properties of this nature in Madison County are in high demand. Don't miss the chance to see this property.