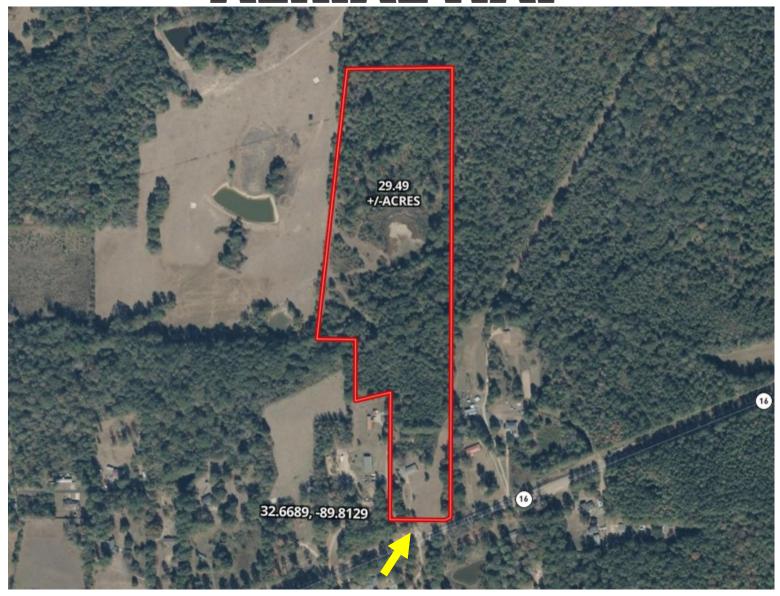

ient access to Highway 16 provides easy travel to nearby amenities and attractions. It's important to note that the property is being listed with a home, though it holds no added value. Prospective buyers are encouraged to schedule a tour at their earliest convenience, as properties of this nature in Madison County are in high demand. Don't miss the chance to see this property.



HALEY BELDEN REALTOR®

O: 601.898.2772 | C: 601.209.2310 Haley@TomSmithHomes.com





DAVID BELDEN REALTOR®

O: 601.898.2772 | C: 601.415.3884 DBelden@TomSmithLand.com

#### TomSmithLandandHomes.com



















#### HALEY BELDEN REALTOR®

O: 601.898.2772 | C: 601.209.2310 Haley@TomSmithHomes.com



O: 601.898.2772 | C: 601.415.3884 DBelden@TomSmithLand.com

#### TomSmithLandandHomes.com



### AERIAL MAP



#### **CLICK HERE FOR AN INTERACTIVE MAP**



HALEY BELDEN REALTOR®

O: 601.898.2772 | C: 601.209.2310 Haley@TomSmithHomes.com DAVID BELDEN REALTOR® O: 601.898.2772 | C: 601.415.3884

DBelden@TomSmithLand.com





# OWNERSHIP MAP





O: 601.898.2772 | C: 601.209.2310 Haley@TomSmithHomes.com





O: 601.898.2772 | C: 601.415.3884 DBelden@TomSmithLand.com





### TOPOGRAPHY MAP





O: 601.898.2772 | C: 601.209.2310 Haley@TomSmithHomes.com



DAVID BELDEN

REALTOR®

O: 601.898.2772 | C: 601.415.3884 DBelden@TomSmithLand.com



## SOIL MAP



| SOIL CODE | SOIL DESCRIPTION                                             | ACRES | %     | CPI | NCCPI | CAP |
|-----------|--------------------------------------------------------------|-------|-------|-----|-------|-----|
| Ar        | Ariel silt