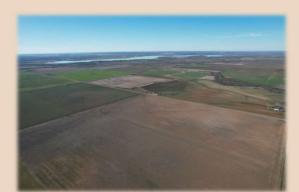

## 80+/- Acres (West) Jones County

Subdividers dream!! Many water meters from Hamby water available with pipeline extension. This blank canvas 80-acre tract sits just north of Abilene, within 6 miles from Wal-Mart, Lowes, Chick-Fil-A, Chili's and many more popular restaurants and stores. This country escape, within an easy drive to all city amenities, makes for the perfect escape for a homesite or to further subdivide. Lake Fort Phantom is approx. 2.5 miles away. Electricity is on the county road and with the Hamby water line extension. This property is in Clyde ISD. More acreage is available!

## 80+/- Acres (West) Jones County

- County Jones
- Schools Clyde Con I.S.D.
- Soil Type Sandy Loam
- Terrain Flat
- Hunting None
- Minerals Convey None
- Ag Exempt Yes
- Taxes \$139
- Price \$445,000
- MLS 20259555