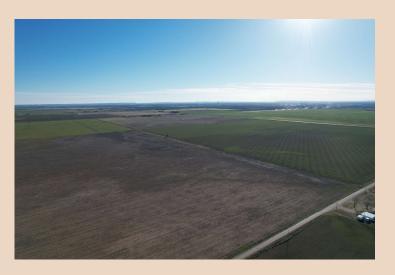

## 80+/- Acres (West) Jones County

Subdividers dream!! Many water meters from Hamby water available with pipeline extension. This blank canvas 80-acre tract sits just north of Abilene, within 6 miles from Wal-Mart, Lowes, Chick-Fil-A, Chili's and many more popular restaurants and stores. This country escape, within an easy drive to all city amenities, makes for the perfect escape for a homesite or to further subdivide. Lake Fort Phantom is approx. 2.5 miles away. Electricity is on the county road and with the Hamby water line extension. This property is in Clyde ISD. More acreage is available!

## 80+/- Acres (West) Jones County

- County Jones
- Schools Clyde Con I.S.D.
- Soil Type Sandy Loam
- Terrain Flat
- Hunting None
- Minerals Convey None
- Ag Exempt Yes
- Taxes \$139
- Price \$445,000
- MLS 20259555