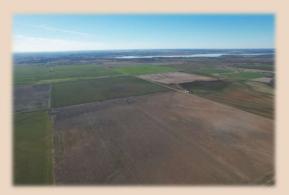

## 80+/- Acres (West) Jones County

Subdividers dream!! Many water meters from Hamby water available with pipeline extension. This blank canvas 80-acre tract sits just north of Abilene, within 6 miles from Wal-Mart, Lowes, Chick-Fil-A, Chili's and many more popular restaurants and stores. This country escape, within an easy drive to all city amenities, makes for the perfect escape for a homesite or to further subdivide. Lake Fort Phantom is approx. 2.5 miles away. Electricity is on the county road and with the Hamby water line extension. This property is in Clyde ISD. More acreage is available!

## 80+/- Acres (West) Jones County

- County Jones
- Schools Clyde Con I.S.D.
- Soil Type Sandy Loam
- Terrain Flat
- Hunting None
- Minerals Convey None
- Ag Exempt Yes
- Taxes \$139
- Price \$445,000
- MLS 20259555