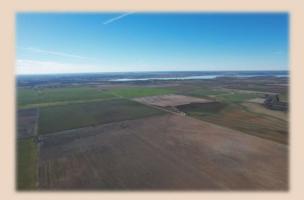

## 80+/- Acres (West) Jones County

Subdividers dream!! Many water meters from Hamby water available with pipeline extension. This blank canvas 80-acre tract sits just north of Abilene, within 6 miles from Wal-Mart, Lowes, Chick-Fil-A, Chili's and many more popular restaurants and stores. This country escape, within an easy drive to all city amenities, makes for the perfect escape for a homesite or to further subdivide. Lake Fort Phantom is approx. 2.5 miles away. Electricity is on the county road and with the Hamby water line extension. This property is in Clyde ISD. More acreage is available!

## 80+/- Acres (West) Jones County

- County Jones
- Schools Clyde Con I.S.D.
- Soil Type Sandy Loam
- Terrain Flat
- Hunting None
- Minerals Convey None
- Ag Exempt Yes
- Taxes \$139
- Price \$445,000
- MLS 20259555