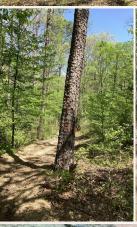

#### PROPERTY INFORMATION:

- 20± Acres
- Mature Hardwood Timber
- Established Trail System
- Bordered by the Ouachita National Forest on 3 Sides

Over the years, the current owner has harvested several mature bucks and has obtained photos of many other mature bucks along with black bears and turkeys. The food source here is what every hunter is looking for to harvest a good buck or bear in the fall or a gobbling turkey in the spring. The acreage offers an interior trail system that makes entering your stand locations easy without disturbing the setup for your hunt.