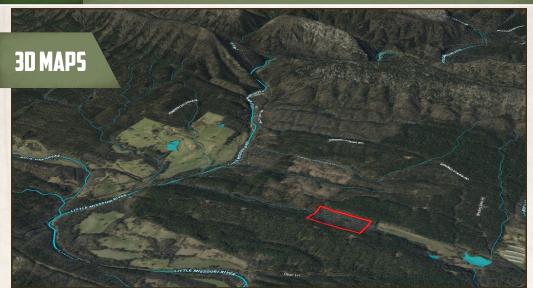

#### **LOCATION:**

- OBar Lane Langley, AR 71952
- Pike County
- 1.5± Miles E of the Little Missouri River
- 13± Miles SE of the Shady Lake Rec Area
- 21± Miles W of Glenwood
- 21± Miles W of the Caddo River
- 36± Miles SE of Cove

#### PROPERTY INFORMATION:

- 20± Acres
- Mature Hardwood Timber
- Established Trail System
- Bordered by the Ouachita National Forest on 3 Sides

### COORDINATES:

• 34.32593, -93.89997