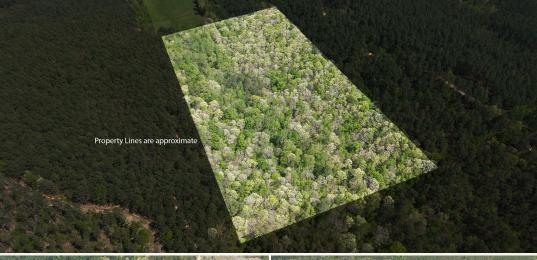

#### PROPERTY INFORMATION:

- 20± Acres
- Mature Hardwood Timber
- Established Trail System
- Bordered by the Ouachita National Forest on 3 Sides

### COORDINATES:

• 34.32593, -93.89997

### **WELCOME TO THE PIKE 20**

THE PIKE 20 IS A PROPERTY ABOUT AS UNIQUE AS YOU WILL FIND! Located near Langley, Arkansas, this 20± acre Pike County tract is surrounded on three sides by the Ouachita National Forest. The acreage is heavily wooded, with white oaks being the predominant species of tree, which is a known favorite of the local wildlife.