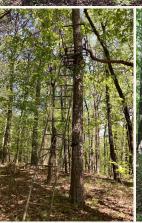

#### PROPERTY INFORMATION:

- 20± Acres
- Mature Hardwood Timber
- Established Trail System
- Bordered by the Ouachita National Forest on 3 Sides

Over the years, the current owner has harvested several mature bucks and has obtained photos of many other mature bucks along with black bears and turkeys. The food source here is what every hunter is looking for to harvest a good buck or bear in the fall or a gobbling turkey in the spring. The acreage offers an interior trail system that makes entering your stand locations easy without disturbing the setup for your hunt.