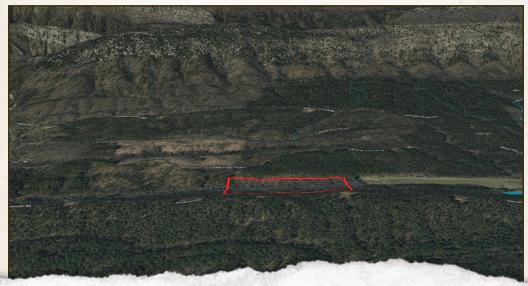

#### **LOCATION:**

- OBar Lane Langley, AR 71952
- Pike County
- 1.5± Miles E of the Little Missouri River
- 13± Miles SE of the Shady Lake Rec Area
- 21± Miles W of Glenwood
- 21± Miles W of the Caddo River
- 36± Miles SE of Cove

#### PROPERTY INFORMATION:

- 20± Acres
- Mature Hardwood Timber
- Established Trail System
- Bordered by the Ouachita National Forest on 3 Sides

### COORDINATES:

• 34.32593, -93.89997