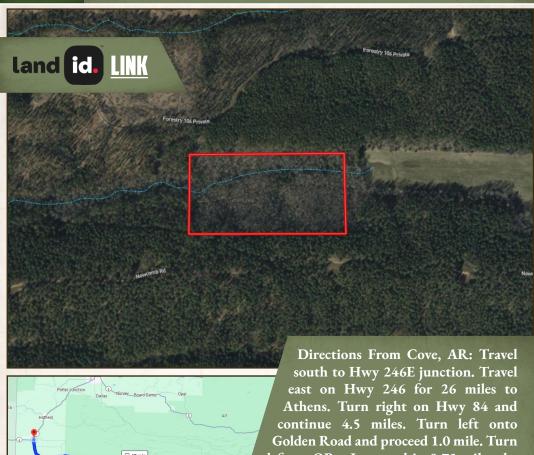

### LUKE ALSTON, ALC EXECUTIVE BROKER

C: 479-234-1376

O: 479-588-1034

lukealston@smalltownproperties.com

5607 Highway 71 South - Cove, AR 7<u>1937</u>

left on OBar Lane and in 0.75 miles the property will be on the right behind a locked gate.

LINK TO GOOGLE MAP DIRECTIONS