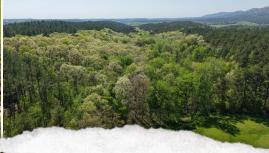

### **WELCOME TO THE PIKE 20**

THE PIKE 20 IS A PROPERTY ABOUT AS UNIQUE AS YOU WILL FIND! Located near Langley, Arkansas, this 20± acre Pike County tract is surrounded on three sides by the Ouachita National Forest. The acreage is heavily wooded, with white oaks being the predominant species of tree, which is a known favorite of the local wildlife.

Over the years, the current owner has harvested several mature bucks and has obtained photos of many other mature bucks along with black bears and turkeys. The food source here is what every hunter is looking for to harvest a good buck or bear in the fall or a gobbling turkey in the spring. The acreage offers an interior trail system that makes entering your stand locations easy without disturbing the setup for your hunt.