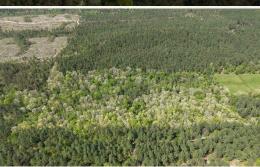

#### PROPERTY INFORMATION:

- 20± Acres
- Mature Hardwood Timber
- Established Trail System
- Bordered by the Ouachita National Forest on 3 Sides

### **WELCOME TO THE PIKE 20**

THE PIKE 20 IS A PROPERTY ABOUT AS UNIQUE AS YOU WILL FIND! Located near Langley, Arkansas, this 20± acre Pike County tract is surrounded on three sides by the Ouachita National Forest. The acreage is heavily wooded, with white oaks being the predominant species of tree, which is a known favorite of the local wildlife.