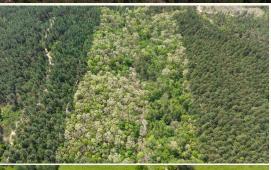

### **WELCOME TO THE PIKE 20**

THE PIKE 20 IS A PROPERTY ABOUT AS UNIQUE AS YOU WILL FIND! Located near Langley, Arkansas, this 20± acre Pike County tract is surrounded on three sides by the Ouachita National Forest. The acreage is heavily wooded, with white oaks being the predominant species of tree, which is a known favorite of the local wildlife.

#### PROPERTY INFORMATION:

- 20± Acres
- Mature Hardwood Timber
- Established Trail System
- Bordered by the Ouachita National Forest on 3 Sides