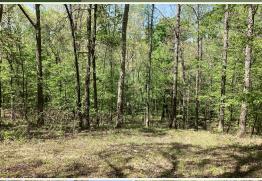

#### PROPERTY INFORMATION:

- 20± Acres
- Mature Hardwood Timber
- Established Trail System
- Bordered by the Ouachita National Forest on 3 Sides

### **WELCOME TO THE PIKE 20**

THE PIKE 20 IS A PROPERTY ABOUT AS UNIQUE AS YOU WILL FIND! Located near Langley, Arkansas, this 20± acre Pike County tract is surrounded on three sides by the Ouachita National Forest. The acreage is heavily wooded, with white oaks being the predominant species of tree, which is a known favorite of the local wildlife.