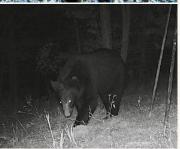

Over the years, the current owner has harvested several mature bucks and has obtained photos of many other mature bucks along with black bears and turkeys. The food source here is what every hunter is looking for to harvest a good buck or bear in the fall or a gobbling turkey in the spring. The acreage offers an interior trail system that makes entering your stand locations easy without disturbing the setup for your hunt.