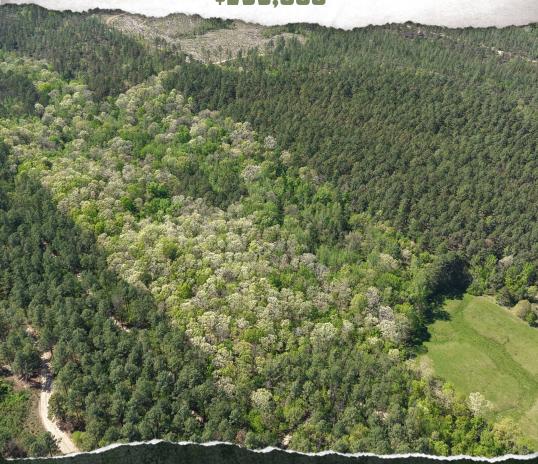

### 20± ACRES PIKE COUNTY, AR

\$299,000

### **WELCOME TO THE PIKE 20**

THE PIKE 20 IS A PROPERTY ABOUT AS UNIQUE AS YOU WILL FIND! Located near Langley, Arkansas, this 20± acre Pike County tract is surrounded on three sides by the Ouachita National Forest. The acreage is heavily wooded, with white oaks being the predominant species of tree, which is a known favorite of the local wildlife.

#### PROPERTY INFORMATION:

- 20± Acres
- Mature Hardwood Timber
- Established Trail System
- Bordered by the Ouachita National Forest on 3 Sides