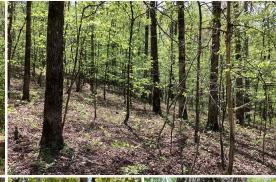

#### PROPERTY INFORMATION:

- 20± Acres
- Mature Hardwood Timber
- Established Trail System
- Bordered by the Ouachita National Forest on 3 Sides

### **WELCOME TO THE PIKE 20**

THE PIKE 20 IS A PROPERTY ABOUT AS UNIQUE AS YOU WILL FIND! Located near Langley, Arkansas, this 20± acre Pike County tract is surrounded on three sides by the Ouachita National Forest. The acreage is heavily wooded, with white oaks being the predominant species of tree, which is a known favorite of the local wildlife.