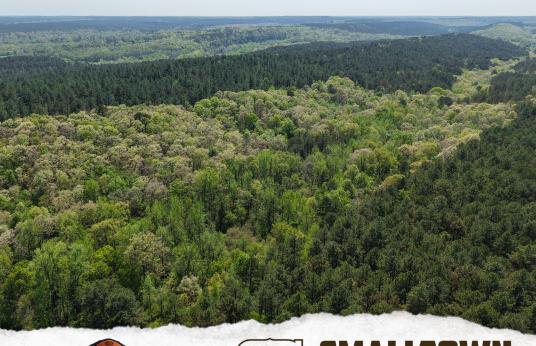

### **WELCOME TO THE PIKE 20**

THE PIKE 20 IS A PROPERTY ABOUT AS UNIQUE AS YOU WILL FIND! Located near Langley, Arkansas, this 20± acre Pike County tract is surrounded on three sides by the Ouachita National Forest. The acreage is heavily wooded, with white oaks being the predominant species of tree, which is a known favorite of the local wildlife.

#### PROPERTY INFORMATION:

- 20± Acres
- Mature Hardwood Timber
- Established Trail System
- Bordered by the Ouachita National Forest on 3 Sides