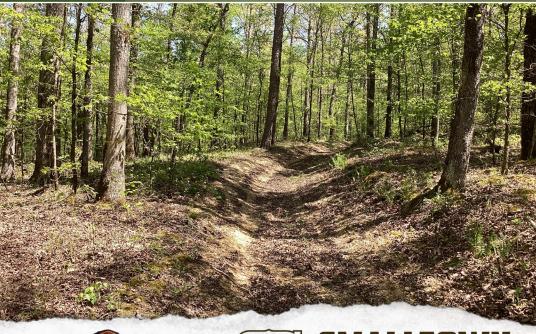

Over the years, the current owner has harvested several mature bucks and has obtained photos of many other mature bucks along with black bears and turkeys. The food source here is what every hunter is looking for to harvest a good buck or bear in the fall or a gobbling turkey in the spring. The acreage offers an interior trail system that makes entering your stand locations easy without disturbing the setup for your hunt.

#### PROPERTY INFORMATION:

- 20± Acres
- Mature Hardwood Timber
- Established Trail System
- Bordered by the Ouachita National Forest on 3 Sides