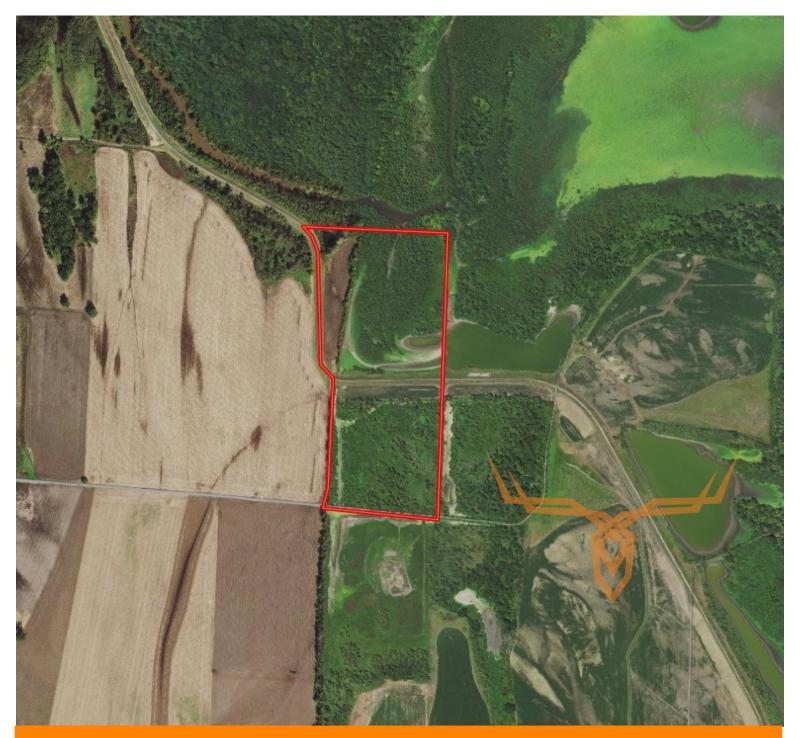

**PROPERTY ADDRESS:** 00 Rural Route Keytesville, MO 65261 ACRES: 46.34 COUNTY: Chariton

### Property Preview Saturday, August 5th 9AM to 10AM.

Nestled near the charming town of Brunswick, this exceptional 46.34-acre property offers an unparalleled opportunity to own a slice of natural splendor in the heart of Chariton County. Boasting a diverse landscape, this land encompasses 4.93 acres of fertile cropland, while the rest is a harmonious blend of sprawling woods, brush and water features.

Situated within the renowned Golden Triangle, this property is a haven for outdoor enthusiasts. The crown jewel of the area, Dalton Cut-Off Lake, beckons avid hunters with its legendary duck hunting prospects. Immerse yourself in the excitement of waterfowl hunting, complemented by the serene surroundings and captivating wildlife that call this area home. Additionally, the property offers excellent prospects for whitetail deer and turkey hunting, making it an alluring destination for any avid sportsman.