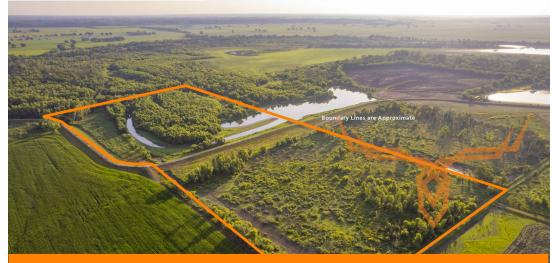

**PROPERTY ADDRESS:** 00 Rural Route Keytesville, MO 65261 ACRES: 46.34 COUNTY: Chariton

### Property Preview Saturday, August 5th 9AM to 10AM.

Nestled near the charming town of Brunswick, this exceptional 46.34-acre property offers an unparalleled opportunity to own a slice of natural splendor in the heart of Chariton County. Boasting a diverse landscape, this land encompasses 4.93 acres of fertile cropland, while the rest is a harmonious blend of sprawling woods, brush and water features.

Situated within the renowned Golden Triangle, this property is a haven for outdoor enthusiasts. The crown jewel of the area, Dalton Cut-Off Lake, beckons avid hunters with its legendary duck hunting prospects. Immerse yourself in the excitement of waterfowl hunting, complemented by the serene surroundings and captivating wildlife that call this area home. Additionally, the property offers excellent prospects for whitetail deer and turkey hunting, making it an alluring destination for any avid sportsman.

The information is believed to be accurate; however, no liability for its accuracy, errors or omissions is assumed. All lines are drawn on maps, photographs, etc. are approximate. Buyers should verify the information to their satisfaction. There are no expressed or implied warranties pertaining to this property. Both real estate (including all improvements, if any) is being sold As Is, Where Is with NO warranties expressed or implied. Please make all inspections and have financing arranged prior to the end of bidding.