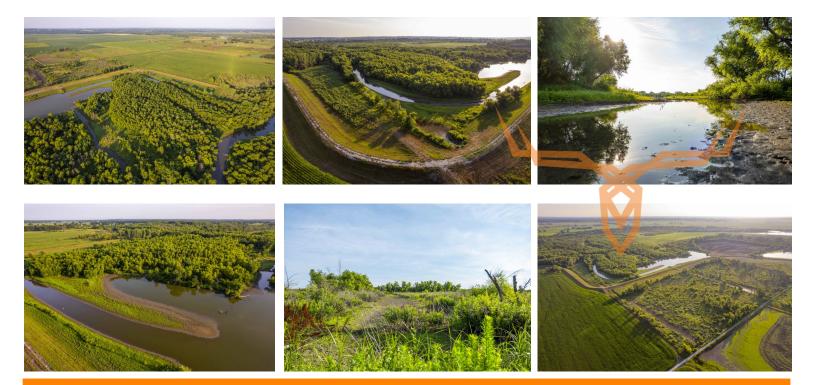

### Property Preview Saturday, August 5th 9AM to 10AM.

Nestled near the charming town of Brunswick, this exceptional 46.34-acre property offers an unparalleled opportunity to own a slice of natural splendor in the heart of Chariton County. Boasting a diverse landscape, this land encompasses 4.93 acres of fertile cropland, while the rest is a harmonious blend of sprawling woods, brush and water features.

Situated within the renowned Golden Triangle, this property is a haven for outdoor enthusiasts. The crown jewel of the area, Dalton Cut-Off Lake, beckons avid hunters with its legendary duck hunting prospects. Immerse yourself in the excitement of waterfowl hunting, complemented by the serene surroundings and captivating wildlife that call this area home. Additionally, the property offers excellent prospects for whitetail deer and turkey hunting, making it an alluring destination for any avid sportsman.

Enhancing the hunting experience is the inclusion of the Bradley 4-person pit blind, ensuring comfort and convenience during your excursions. As you settle into the blind, surrounded by the lush beauty of the property, you'll appreciate the attention to detail and commitment to providing the ultimate hunting

#### experience.

Located a mere 70 miles northwest of Columbia, and just a 1 hour and 45-minute drive from Blue Springs, this property strikes the perfect balance between accessibility and seclusion. The allure of the Golden Triangle is further magnified by its proximity to iconic natural areas, such as the Fountain Grove Conservation Area, Swan Lake National Wildlife Refuge, Grand Pass Conservation Area, Dalton Cut-Off, and the majestic Missouri River. Here, you can bask in the awe-inspiring landscapes and immerse yourself in the rich biodiversity that defines this region.