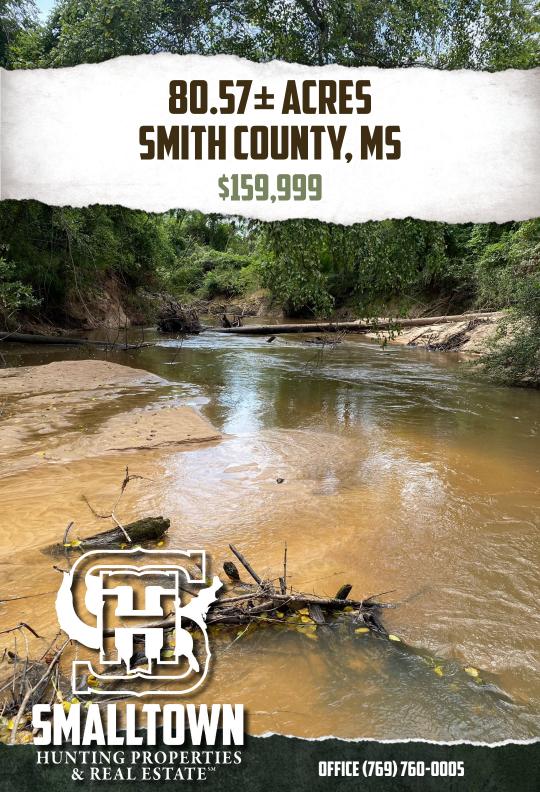

# **THE SMITH 80.57**

#### PROPERTY INFORMATION:

- 80.57± Acres
- Pine Timber
- Oakohay Creek Frontage
- Highway Frontage

## **WELCOME TO THE SMITH 80.57**

WELCOME TO THE SMITH 80.57, A RECREATIONAL PROPERTY OFFERING AMPLE OPPORTUNITY FOR OUTDOOR ACTIVITIES! The Okaohay Creek traverses the Smith County, MS property from east to west. During the summer, enjoy hanging out on one of the sand bars. Pine timber encompasses the majority of the 80.57± acre property with some hardwoods along the creek and around the drainages leading to the creek. Thick pockets of under brush provide cover for the wildlife that use the property. There are sloughs that will allow wood duck hunting opportunities during the winter months. The new owner can implement and develop a trail system the way they see fit. Whatever your vision, hunting, fishing, ATV riding, the Smith 80.57 awaits! The property is located in a flood zone.