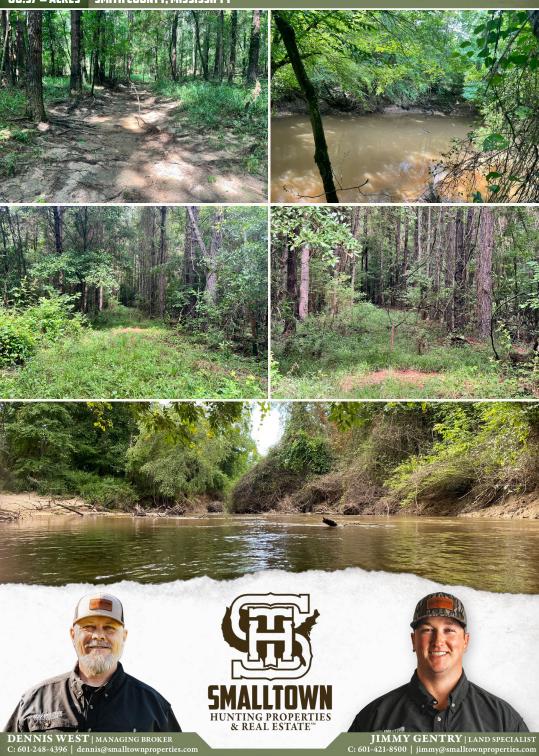

#### PROPERTY INFORMATION:

- 80.57± Acres
- Pine Timber
- Oakohay Creek Frontage
- Highway Frontage

## **WELCOME TO THE SMITH 80.57**

WELCOME TO THE SMITH 80.57, A RECREATIONAL PROPERTY OFFERING AMPLE OPPORTUNITY FOR OUTDOOR ACTIVITIES! The Okaohay Creek traverses the Smith County, MS property from east to west. During the summer, enjoy hanging out on one of the sand bars. Pine timber encompasses the majority of the 80.57± acre property with some hardwoods along the creek and around the drainages leading to the creek. Thick pockets of under brush provide cover for the wildlife that use the property. There are sloughs that will allow wood duck hunting opportunities during the winter months. The new owner can implement and develop a trail system the way they see fit. Whatever your vision, hunting, fishing, ATV riding, the Smith 80.57 awaits! The property is located in a flood zone.