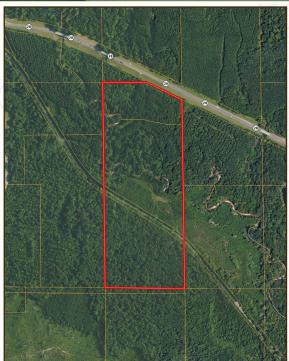

#### LOCATION:

- Smith County, MS
- 1± Miles Southeast of Mize
- 13± Miles South of Raleigh
- Frontage Along Hwy 28

#### **COORDINATES:**

• 31.86394, -89.54338

2121 5th St., Ste 206 - Meridian, MS 39301 | O: 769-760-0005 | smalltownproperties.com information is believed to be accurate but mit guarantee

Directions from the Intersection of Hwy 28 and Oak Street in Downtown Mize, MS: Travel Southeast on Hwy 28 for one mile and the property is on your right.