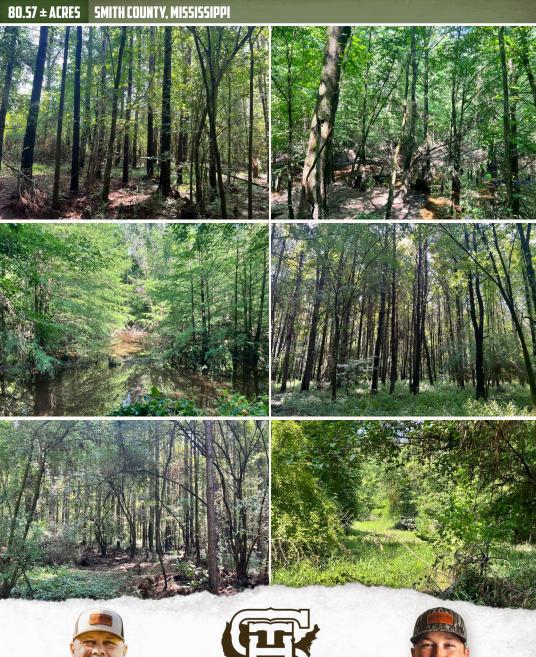

#### PROPERTY INFORMATION:

- 80.57± Acres
- Pine Timber
- Oakohay Creek Frontage
- Highway Frontage

## **WELCOME TO THE SMITH 80.57**

WELCOME TO THE SMITH 80.57, A RECREATIONAL PROPERTY OFFERING AMPLE OPPORTUNITY FOR OUTDOOR ACTIVITIES! The Okaohay Creek traverses the Smith County, MS property from east to west. During the summer, enjoy hanging out on one of the sand bars. Pine timber encompasses the majority of the 80.57± acre property with some hardwoods along the creek and around the drainages leading to the creek. Thick pockets of under brush provide cover for the wildlife that use the property. There are sloughs that will allow wood duck hunting opportunities during the winter months. The new owner can implement and develop a trail system the way they see fit. Whatever your vision, hunting, fishing, ATV riding, the Smith 80.57 awaits! The property is located in a flood zone.