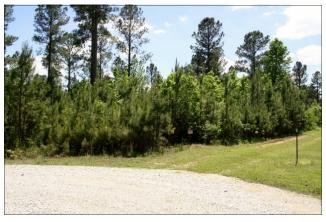

www.midsouth for estry services.com

For more info: www.midsouthforestryservices.com

Dale Lancaster, Broker

Lot 11 of Chickasaw Meadows, an established residential subdivision in Pontotoc County, Mississippi, containing +/- 10 acres. large, beautiful lot is wooded with pine and young hardwood understory, and offers privacy and room to roam. Numerous possibilities are available on this lot. With frontage on Chickasaw Trail Road, a 60 foot wide gray rocked road, this property is easily accessed. Water, electricity and gas are available. This property offers the tranquility of country living, with city amenities only 6 miles away at Pontotoc. Oxford and Tupelo, Mississippi are located within 30 miles or less, while New Albany, Mississippi is only 21 miles away. Take a look at this lot today - it's waiting for you and your dream home!