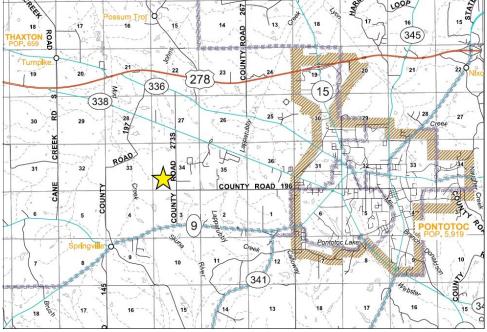

## Chickasaw Meadows—Lot 11

Pontotoc County, MS +/- 10 Acres Residential / Timberland REDUCED! \$69,500.00

Section 34, Township 9 South, Range 2 East 34.2503, -89.0866

P. O. Box 600 Gordo, AL 35466 205-364-7145

www.midsouth for estry services.com

For more info: www.midsouthforestryservices.com

Dale Lancaster, Broker

Lot 11 of Chickasaw Meadows, an established residential subdivision in Pontotoc County, Mississippi, containing +/- 10 acres. large, beautiful lot is wooded with pine and young hardwood understory, and offers privacy and room to roam. Numerous possibilities are available on this lot. With frontage on Chickasaw Trail Road, a 60 foot wide gray rocked road, this property is easily accessed. Water, electricity and gas are available. This property offers the tranquility of country living, with city amenities only 6 miles away at Pontotoc. Oxford and Tupelo, Mississippi are located within 30 miles or less, while New Albany, Mississippi is only 21 miles away. Take a look at this lot today - it's waiting for you and your dream home!