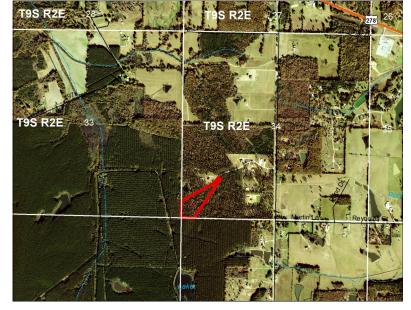

## Chickasaw Meadows—Lot 11

Pontotoc County, MS +/- 10 Acres Residential / Timberland REDUCED! \$69,500.00

Section 34, Township 9 South, Range 2 East 34.2503, -89.0866

P. O. Box 600 Gordo, AL 35466 205-364-7145

www.midsouth for estry services.com

For more info: www.midsouthforestryservices.com

Dale Lancaster, Broker

Lot 11 of Chickasaw Meadows, an established residential subdivision in Pontotoc County, Mississippi, containing +/- 10 acres. large, beautiful lot is wooded with pine and young hardwood understory, and offers privacy and room to roam. Numerous possibilities are available on this lot. With frontage on Chickasaw Trail Road, a 60 foot wide gray rocked road, this property is easily accessed. Water, electricity and gas are available. This property offers the tranquility of country living, with city amenities only 6 miles away at Pontotoc. Oxford and Tupelo, Mississippi are located within 30 miles or less, while New Albany, Mississippi is only 21 miles away. Take a look at this lot today - it's waiting for you and your dream home!