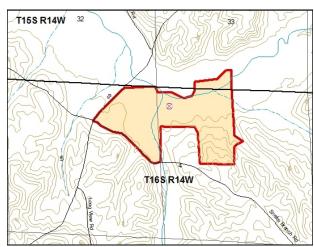

P. O. Box 600 Gordo, AL 35466 205-364-7145 Dale Lancaster, Broker

214.17 +/- acres timberland located in east central Lamar County, Alabama in the Kingsville Community - only 10 miles from Vernon and Kennedy, Alabama and 16 miles from Fayette, Alabama. This property has great access with frontage on County Road 49 and Snake Branch Road. Numerous hunting, fishing and recreational opportunities are present with tract containing +/-131.1 acres in bottomland hardwoods associated with Little Hells Creek and Snake Branch. This tract is located within 20 miles of major pine and hardwood timber Merchantable premerchantable pine plantations, as well as hardwood timber, can provide immediate and future timber income.

**Snake Branch Road Tract** 

Lamar County, AL +/- 214.17 Acres Timberland / Hunting / Recreation \$449,757.00

Section 33, Township 15 South, Range 14 West Section 4, 5, Township 16 South, Range 14 West 33.6996, -88.0162