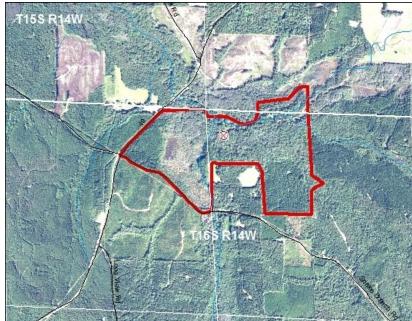

P. O. Box 600 Gordo, AL 35466 205-364-7145 Dale Lancaster, Broker

214.17 +/- acres timberland located in east central Lamar County, Alabama in the Kingsville Community - only 10 miles from Vernon and Kennedy, Alabama and 16 miles from Fayette, Alabama. This property has great access with frontage on County Road 49 and Snake Branch Road. Numerous hunting, fishing and recreational opportunities are present with tract containing +/-131.1 acres in bottomland hardwoods associated with Little Hells Creek and Snake Branch. This tract is located within 20 miles of major pine and hardwood timber Merchantable premerchantable pine plantations, as well as hardwood timber, can provide immediate and future timber income.

**Snake Branch Road Tract** 

Lamar County, AL +/- 214.17 Acres Timberland / Hunting / Recreation \$449,757.00

Section 33, Township 15 South, Range 14 West Section 4, 5, Township 16 South, Range 14 West 33.6996, -88.0162