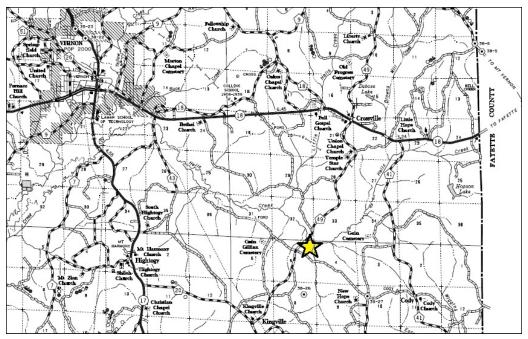

P. O. Box 600 Gordo, AL 35466 205-364-7145 Dale Lancaster, Broker

214.17 +/- acres timberland located in east central Lamar County, Alabama in the Kingsville Community - only 10 miles from Vernon and Kennedy, Alabama and 16 miles from Fayette, Alabama. This property has great access with frontage on County Road 49 and Snake Branch Road. Numerous hunting, fishing and recreational opportunities are present with tract containing +/-131.1 acres in bottomland hardwoods associated with Little Hells Creek and Snake Branch. This tract is located within 20 miles of major pine and hardwood timber Merchantable premerchantable pine plantations, as well as hardwood timber, can provide immediate and future timber income.

**Snake Branch Road Tract** 

Lamar County, AL +/- 214.17 Acres Timberland / Hunting / Recreation \$449,757.00

Section 33, Township 15 South, Range 14 West Section 4, 5, Township 16 South, Range 14 West 33.6996, -88.0162