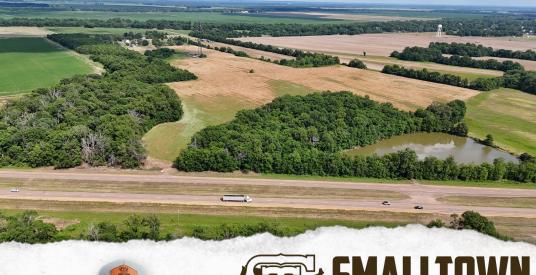

### **LOCATION:**

- Leflore County, MS
- Itta Bena
- 8± Miles W of Greenwood
- Frontage on Highway 82

The location of this property makes it favorable for other commercial opportunities. Situated on the heavily traveled Highway 82, the Mississippi Department of Transportation has logged the daily vehicle count at 7,500. The proximity to Mississippi Valley State University ensures constant traffic flow. This would be a great spot for a business on the highway, a solar farm, or an opportunity for a subdivision with house lots.