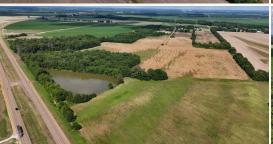

## **PROPERTY INFORMATION:**

- 51.3± Total Acres
- 30± Acres of Row Crop Farmland
- 21.3± Acres of Hardwood Timber

## **WELCOME TO THE LEFLORE 51.3**

51.3± ACRES OF FARMLAND IS WAITING TO BE TRANSFORMED IN LEFLORE COUNTY, MS. THIS MULTI-USE LOT OFFERS EXCITING POSSIBILITIES JUST OUTSIDE OF ITTA BENA. Of the total 51.3± acres, a 30± acre tract is an income producing row crop farm. Continuing to rent the farmland can bring rental income of \$3,000 annually. The soil type consists of alligator clay, and a variety of crops can be planted, including soybeans, wheat, or cotton. The remaining balance of 21.3± acres is in marketable hardwood timber.

The location of this property makes it favorable for other commercial opportunities. Situated on the heavily traveled Highway 82, the Mississippi Department of Transportation has logged the daily vehicle count at 7,500. The proximity to Mississippi Valley State University ensures constant traffic flow. This would be a great spot for a business on the highway, a solar farm, or an opportunity for a subdivision with house lots.