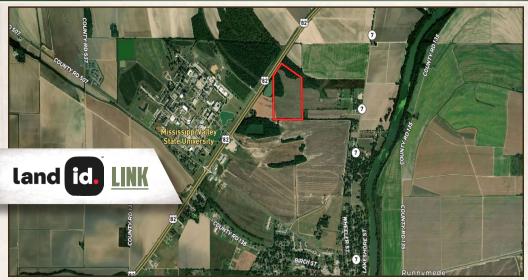

### **LOCATION:**

- Leflore County, MS
- Itta Bena
- 8± Miles W of Greenwood
- Frontage on Highway 82

The location of this property makes it favorable for other commercial opportunities. Situated on the heavily traveled Highway 82, the Mississippi Department of Transportation has logged the daily vehicle count at 7,500. The proximity to Mississippi Valley State University ensures constant traffic flow. This would be a great spot for a business on the highway, a solar farm, or an opportunity for a subdivision with house lots.

## LINK TO GOOGLE MAP DIRECTIONS