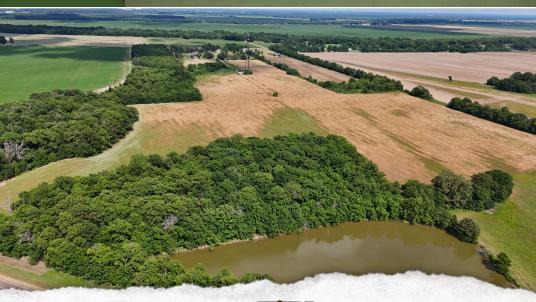

## **PROPERTY INFORMATION:**

- 51.3± Total Acres
- 30± Acres of Row Crop Farmland
- 21.3± Acres of Hardwood Timber

## **WELCOME TO THE LEFLORE 51.3**

51.3± ACRES OF FARMLAND IS WAITING TO BE TRANSFORMED IN LEFLORE COUNTY, MS. THIS MULTI-USE LOT OFFERS EXCITING POSSIBILITIES JUST OUTSIDE OF ITTA BENA. Of the total 51.3± acres, a 30± acre tract is an income producing row crop farm. Continuing to rent the farmland can bring rental income of \$3,000 annually. The soil type consists of alligator clay, and a variety of crops can be planted, including soybeans, wheat, or cotton. The remaining balance of 21.3± acres is in marketable hardwood timber.