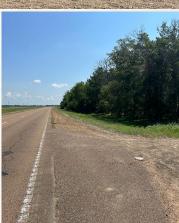

### **LOCATION:**

- Leflore County, MS
- Itta Bena
- 8± Miles W of Greenwood
- Frontage on Highway 82

The location of this property makes it favorable for other commercial opportunities. Situated on the heavily traveled Highway 82, the Mississippi Department of Transportation has logged the daily vehicle count at 7,500. The proximity to Mississippi Valley State University ensures constant traffic flow. This would be a great spot for a business on the highway, a solar farm, or an opportunity for a subdivision with house lots.