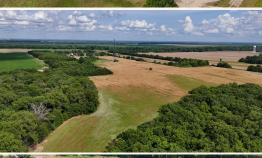

## **PROPERTY INFORMATION:**

- 51.3± Total Acres
- 30± Acres of Row Crop Farmland
- 21.3± Acres of Hardwood Timber

## **WELCOME TO THE LEFLORE 51.3**

51.3± ACRES OF FARMLAND IS WAITING TO BE TRANSFORMED IN LEFLORE COUNTY, MS. THIS MULTI-USE LOT OFFERS EXCITING POSSIBILITIES JUST OUTSIDE OF ITTA BENA. Of the total 51.3± acres, a 30± acre tract is an income producing row crop farm. Continuing to rent the farmland can bring rental income of \$3,000 annually. The soil type consists of alligator clay, and a variety of crops can be planted, including soybeans, wheat, or cotton. The remaining balance of 21.3± acres is in marketable hardwood timber.