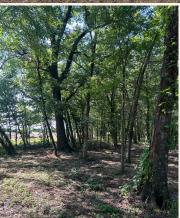

## **PROPERTY INFORMATION:**

- 51.3± Total Acres
- 30± Acres of Row Crop Farmland
- 21.3± Acres of Hardwood Timber

## **WELCOME TO THE LEFLORE 51.3**

51.3± ACRES OF FARMLAND IS WAITING TO BE TRANSFORMED IN LEFLORE COUNTY, MS. THIS MULTI-USE LOT OFFERS EXCITING POSSIBILITIES JUST OUTSIDE OF ITTA BENA. Of the total 51.3± acres, a 30± acre tract is an income producing row crop farm. Continuing to rent the farmland can bring rental income of \$3,000 annually. The soil type consists of alligator clay, and a variety of crops can be planted, including soybeans, wheat, or cotton. The remaining balance of 21.3± acres is in marketable hardwood timber.