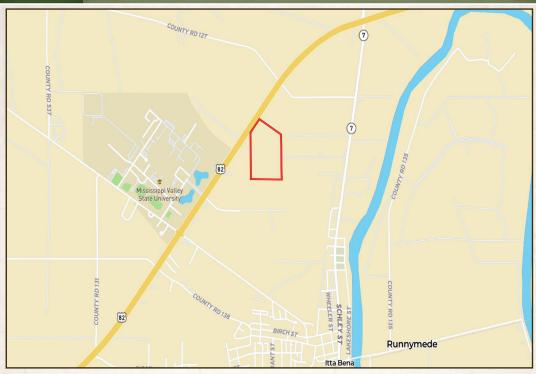

### **LOCATION:**

- Leflore County, MS
- Itta Bena
- 8± Miles W of Greenwood
- Frontage on Highway 82

## **COORDINATES:**

• 33.51375, -90.32913

The location of this property makes it favorable for other commercial opportunities. Situated on the heavily traveled Highway 82, the Mississippi Department of Transportation has logged the daily vehicle count at 7,500. The proximity to Mississippi Valley State University ensures constant traffic flow. This would be a great spot for a business on the highway, a solar farm, or an opportunity for a subdivision with house lots.