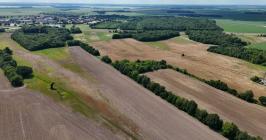

## **PROPERTY INFORMATION:**

- 51.3± Total Acres
- 30± Acres of Row Crop Farmland
- 21.3± Acres of Hardwood Timber

## **WELCOME TO THE LEFLORE 51.3**

51.3± ACRES OF FARMLAND IS WAITING TO BE TRANSFORMED IN LEFLORE COUNTY, MS. THIS MULTI-USE LOT OFFERS EXCITING POSSIBILITIES JUST OUTSIDE OF ITTA BENA. Of the total 51.3± acres, a 30± acre tract is an income producing row crop farm. Continuing to rent the farmland can bring rental income of \$3,000 annually. The soil type consists of alligator clay, and a variety of crops can be planted, including soybeans, wheat, or cotton. The remaining balance of 21.3± acres is in marketable hardwood timber.

The location of this property makes it favorable for other commercial opportunities. Situated on the heavily traveled Highway 82, the Mississippi Department of Transportation has logged the daily vehicle count at 7,500. The proximity to Mississippi Valley State University ensures constant traffic flow. This would be a great spot for a business on the highway, a solar farm, or an opportunity for a subdivision with house lots.