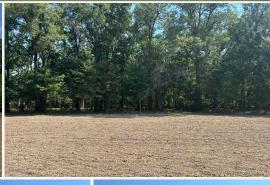

## **PROPERTY INFORMATION:**

- 51.3± Total Acres
- 30± Acres of Row Crop Farmland
- 21.3± Acres of Hardwood Timber

## **WELCOME TO THE LEFLORE 51.3**

51.3± ACRES OF FARMLAND IS WAITING TO BE TRANSFORMED IN LEFLORE COUNTY, MS. THIS MULTI-USE LOT OFFERS EXCITING POSSIBILITIES JUST OUTSIDE OF ITTA BENA. Of the total 51.3± acres, a 30± acre tract is an income producing row crop farm. Continuing to rent the farmland can bring rental income of \$3,000 annually. The soil type consists of alligator clay, and a variety of crops can be planted, including soybeans, wheat, or cotton. The remaining balance of 21.3± acres is in marketable hardwood timber.