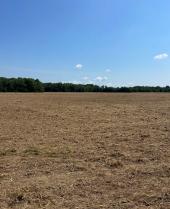

## **PROPERTY INFORMATION:**

- 51.3± Total Acres
- 30± Acres of Row Crop Farmland
- 21.3± Acres of Hardwood Timber

## **WELCOME TO THE LEFLORE 51.3**

51.3± ACRES OF FARMLAND IS WAITING TO BE TRANSFORMED IN LEFLORE COUNTY, MS. THIS MULTI-USE LOT OFFERS EXCITING POSSIBILITIES JUST OUTSIDE OF ITTA BENA. Of the total 51.3± acres, a 30± acre tract is an income producing row crop farm. Continuing to rent the farmland can bring rental income of \$3,000 annually. The soil type consists of alligator clay, and a variety of crops can be planted, including soybeans, wheat, or cotton. The remaining balance of 21.3± acres is in marketable hardwood timber.