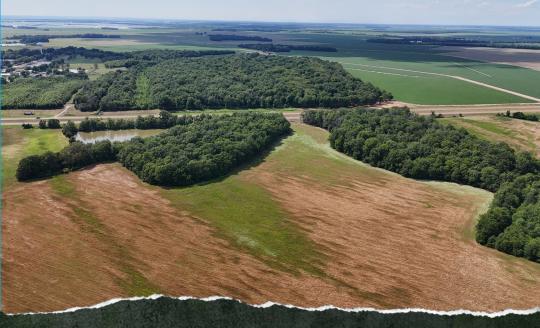

## **PROPERTY INFORMATION:**

- 51.3± Total Acres
- 30± Acres of Row Crop Farmland
- 21.3± Acres of Hardwood Timber

## **WELCOME TO THE LEFLORE 51.3**

51.3± ACRES OF FARMLAND IS WAITING TO BE TRANSFORMED IN LEFLORE COUNTY, MS. THIS MULTI-USE LOT OFFERS EXCITING POSSIBILITIES JUST OUTSIDE OF ITTA BENA. Of the total 51.3± acres, a 30± acre tract is an income producing row crop farm. Continuing to rent the farmland can bring rental income of \$3,000 annually. The soil type consists of alligator clay, and a variety of crops can be planted, including soybeans, wheat, or cotton. The remaining balance of 21.3± acres is in marketable hardwood timber.