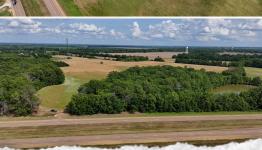

### **LOCATION:**

- Leflore County, MS
- Itta Bena
- 8± Miles W of Greenwood
- Frontage on Highway 82

The location of this property makes it favorable for other commercial opportunities. Situated on the heavily traveled Highway 82, the Mississippi Department of Transportation has logged the daily vehicle count at 7,500. The proximity to Mississippi Valley State University ensures constant traffic flow. This would be a great spot for a business on the highway, a solar farm, or an opportunity for a subdivision with house lots.