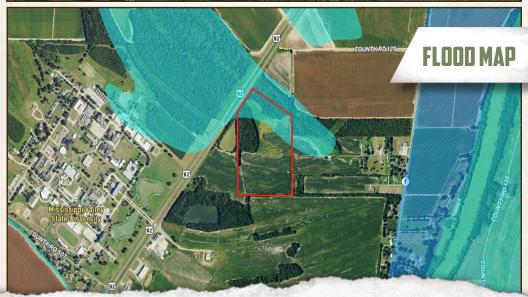

## **PROPERTY INFORMATION:**

- 51.3± Total Acres
- 30± Acres of Row Crop Farmland
- 21.3± Acres of Hardwood Timber

## **WELCOME TO THE LEFLORE 51.3**

51.3± ACRES OF FARMLAND IS WAITING TO BE TRANSFORMED IN LEFLORE COUNTY, MS. THIS MULTI-USE LOT OFFERS EXCITING POSSIBILITIES JUST OUTSIDE OF ITTA BENA. Of the total 51.3± acres, a 30± acre tract is an income producing row crop farm. Continuing to rent the farmland can bring rental income of \$3,000 annually. The soil type consists of alligator clay, and a variety of crops can be planted, including soybeans, wheat, or cotton. The remaining balance of 21.3± acres is in marketable hardwood timber.