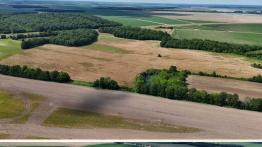

## **PROPERTY INFORMATION:**

- 51.3± Total Acres
- 30± Acres of Row Crop Farmland
- 21.3± Acres of Hardwood Timber

## **WELCOME TO THE LEFLORE 51.3**

51.3± ACRES OF FARMLAND IS WAITING TO BE TRANSFORMED IN LEFLORE COUNTY, MS. THIS MULTI-USE LOT OFFERS EXCITING POSSIBILITIES JUST OUTSIDE OF ITTA BENA. Of the total 51.3± acres, a 30± acre tract is an income producing row crop farm. Continuing to rent the farmland can bring rental income of \$3,000 annually. The soil type consists of alligator clay, and a variety of crops can be planted, including soybeans, wheat, or cotton. The remaining balance of 21.3± acres is in marketable hardwood timber.