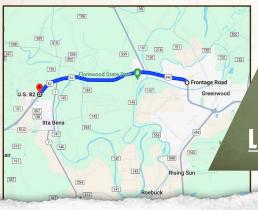

#### WILSON BRITT

LAND SPECIALIST

C: 662-299-2367 O: 662-846-1425

wilson@smalltownproperties.com

701 W. Sunflower Rd - Cleveland, MS 38732

smalltownproperties.com

Directions from Greenwood, MS: Travel northwest on US-49E N/US-82 W and continue to follow US-82 W for 7.8 miles. The destination will be on your left.

## LINK TO GOOGLE MAP DIRECTIONS