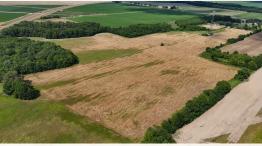

## **PROPERTY INFORMATION:**

- 51.3± Total Acres
- 30± Acres of Row Crop Farmland
- 21.3± Acres of Hardwood Timber

## **WELCOME TO THE LEFLORE 51.3**

51.3± ACRES OF FARMLAND IS WAITING TO BE TRANSFORMED IN LEFLORE COUNTY, MS. THIS MULTI-USE LOT OFFERS EXCITING POSSIBILITIES JUST OUTSIDE OF ITTA BENA. Of the total 51.3± acres, a 30± acre tract is an income producing row crop farm. Continuing to rent the farmland can bring rental income of \$3,000 annually. The soil type consists of alligator clay, and a variety of crops can be planted, including soybeans, wheat, or cotton. The remaining balance of 21.3± acres is in marketable hardwood timber.