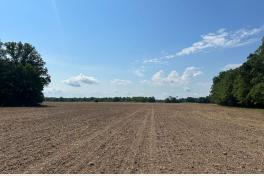

## **PROPERTY INFORMATION:**

- 51.3± Total Acres
- 30± Acres of Row Crop Farmland
- 21.3± Acres of Hardwood Timber

## **WELCOME TO THE LEFLORE 51.3**

51.3± ACRES OF FARMLAND IS WAITING TO BE TRANSFORMED IN LEFLORE COUNTY, MS. THIS MULTI-USE LOT OFFERS EXCITING POSSIBILITIES JUST OUTSIDE OF ITTA BENA. Of the total 51.3± acres, a 30± acre tract is an income producing row crop farm. Continuing to rent the farmland can bring rental income of \$3,000 annually. The soil type consists of alligator clay, and a variety of crops can be planted, including soybeans, wheat, or cotton. The remaining balance of 21.3± acres is in marketable hardwood timber.