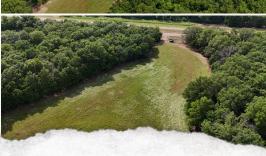

## **PROPERTY INFORMATION:**

- 51.3± Total Acres
- 30± Acres of Row Crop Farmland
- 21.3± Acres of Hardwood Timber

## **WELCOME TO THE LEFLORE 51.3**

51.3± ACRES OF FARMLAND IS WAITING TO BE TRANSFORMED IN LEFLORE COUNTY, MS. THIS MULTI-USE LOT OFFERS EXCITING POSSIBILITIES JUST OUTSIDE OF ITTA BENA. Of the total 51.3± acres, a 30± acre tract is an income producing row crop farm. Continuing to rent the farmland can bring rental income of \$3,000 annually. The soil type consists of alligator clay, and a variety of crops can be planted, including soybeans, wheat, or cotton. The remaining balance of 21.3± acres is in marketable hardwood timber.