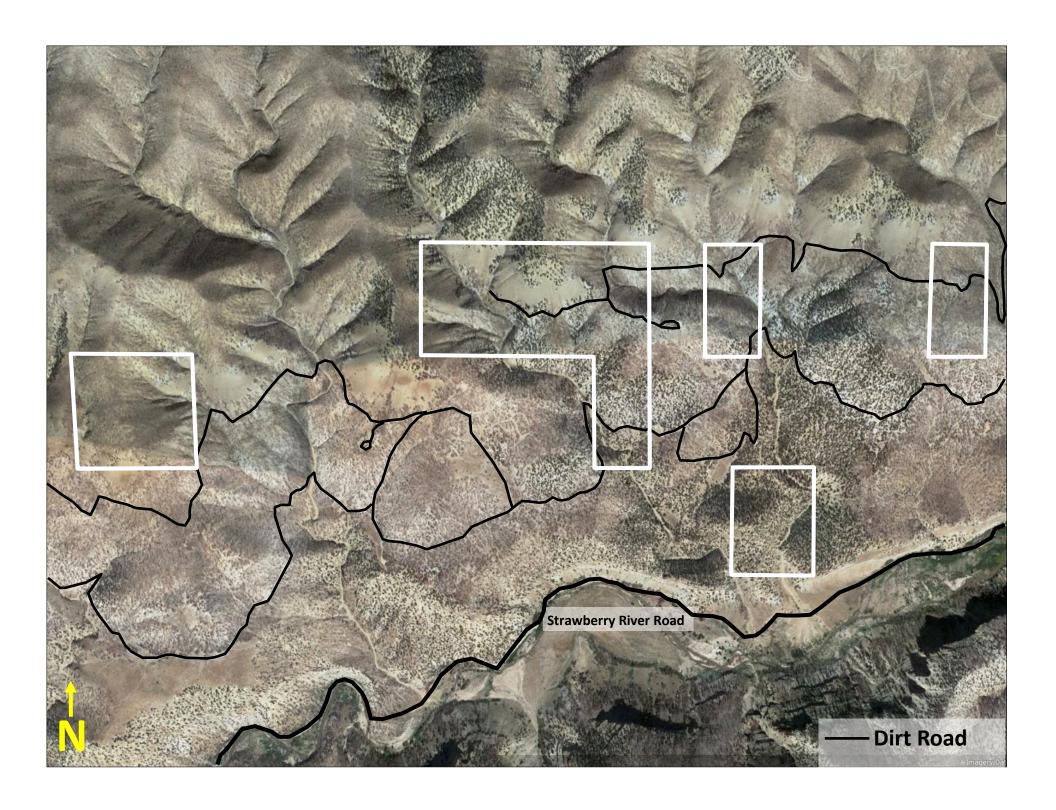

## 209.99 acres near Currant Creek Mountain, Duchesne County, Utah

- Zoned in Duchesne County: A10 Ag & A5 Ag
- Duchesne County parcel #'s: 00-0034-5340, 00-0010-3824, 00-0034-5351, 00-0032-3180, & 00-0010-3550
- 2022 Taxes: \$664.50
- Elevation ranges from 6,257 ft—7,337 ft
- No water rights
- 19 miles from Duchesne, Utah
- 42 miles from Heber City, Utah
- 46 miles from Spanish Fork, Utah
- 48 miles from Provo, Utah
- 73 miles from Salt Lake City, Utah