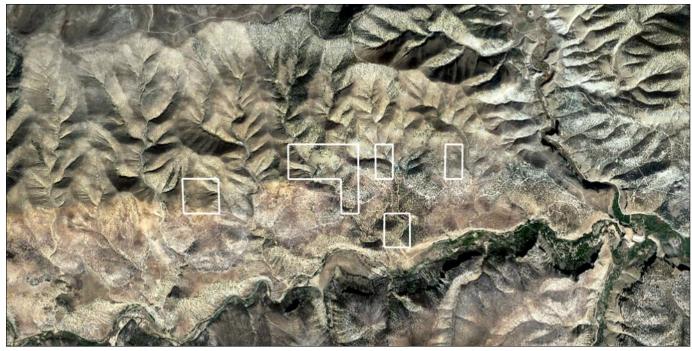

## 209.99 acres near Currant Creek Mountain, Duchesne County, Utah

- Zoned in Duchesne County: A10 Ag & A5 Ag
- Duchesne County parcel #'s: 00-0034-5340, 00-0010-3824, 00-0034-5351, 00-0032-3180, & 00-0010-3550
- 2022 Taxes: \$664.50
- Elevation ranges from 6,257 ft—7,337 ft
- No water rights
- 19 miles from Duchesne, Utah
- 42 miles from Heber City, Utah
- 46 miles from Spanish Fork, Utah
- 48 miles from Provo, Utah
- 73 miles from Salt Lake City, Utah