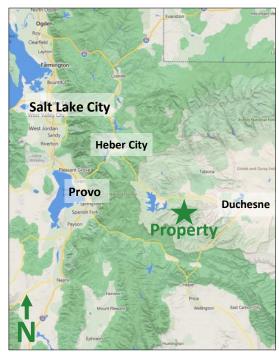

## 209.99 acres near Currant Creek Mountain, Duchesne County, Utah

- Zoned in Duchesne County: A10 Ag & A5 Ag
- Duchesne County parcel #'s: 00-0034-5340, 00-0010-3824, 00-0034-5351, 00-0032-3180, & 00-0010-3550
- 2022 Taxes: \$664.50
- Elevation ranges from 6,257 ft—7,337 ft
- No water rights
- 19 miles from Duchesne, Utah
- 42 miles from Heber City, Utah
- 46 miles from Spanish Fork, Utah
- 48 miles from Provo, Utah
- 73 miles from Salt Lake City, Utah