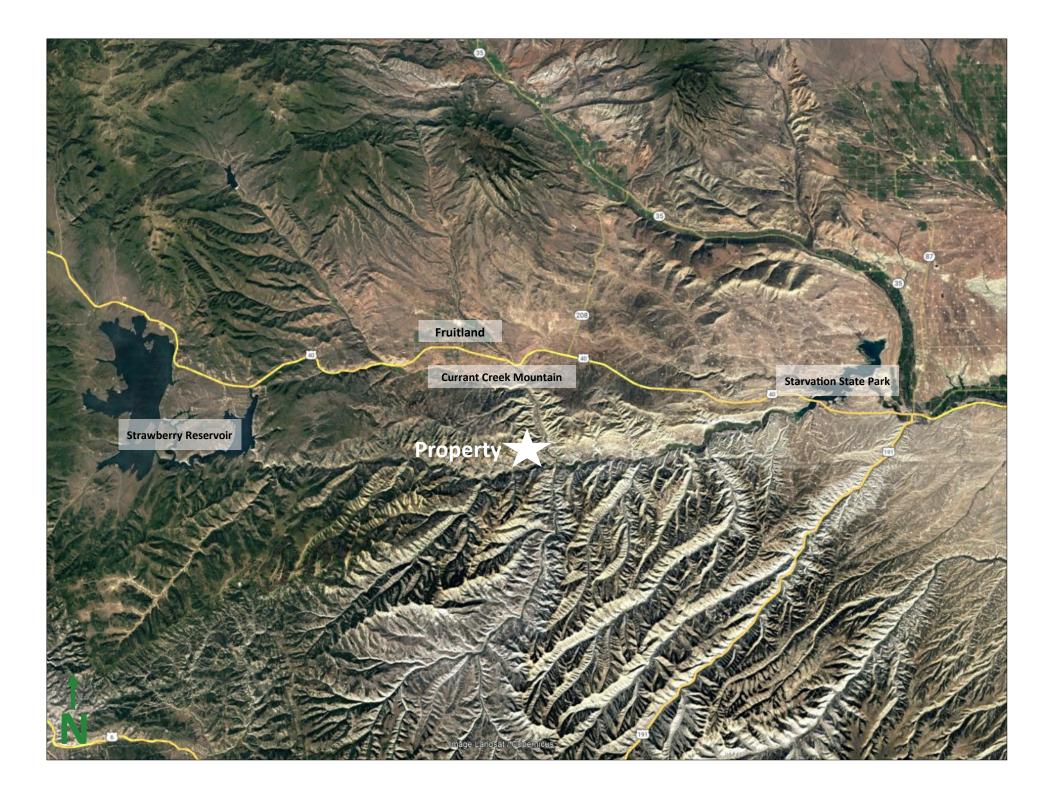

## 209.99 acres near Currant Creek Mountain, Duchesne County, Utah

- Zoned in Duchesne County: A10 Ag & A5 Ag
- Duchesne County parcel #'s: 00-0034-5340, 00-0010-3824, 00-0034-5351, 00-0032-3180, & 00-0010-3550
- 2022 Taxes: \$664.50
- Elevation ranges from 6,257 ft—7,337 ft
- No water rights
- 19 miles from Duchesne, Utah
- 42 miles from Heber City, Utah
- 46 miles from Spanish Fork, Utah
- 48 miles from Provo, Utah
- 73 miles from Salt Lake City, Utah