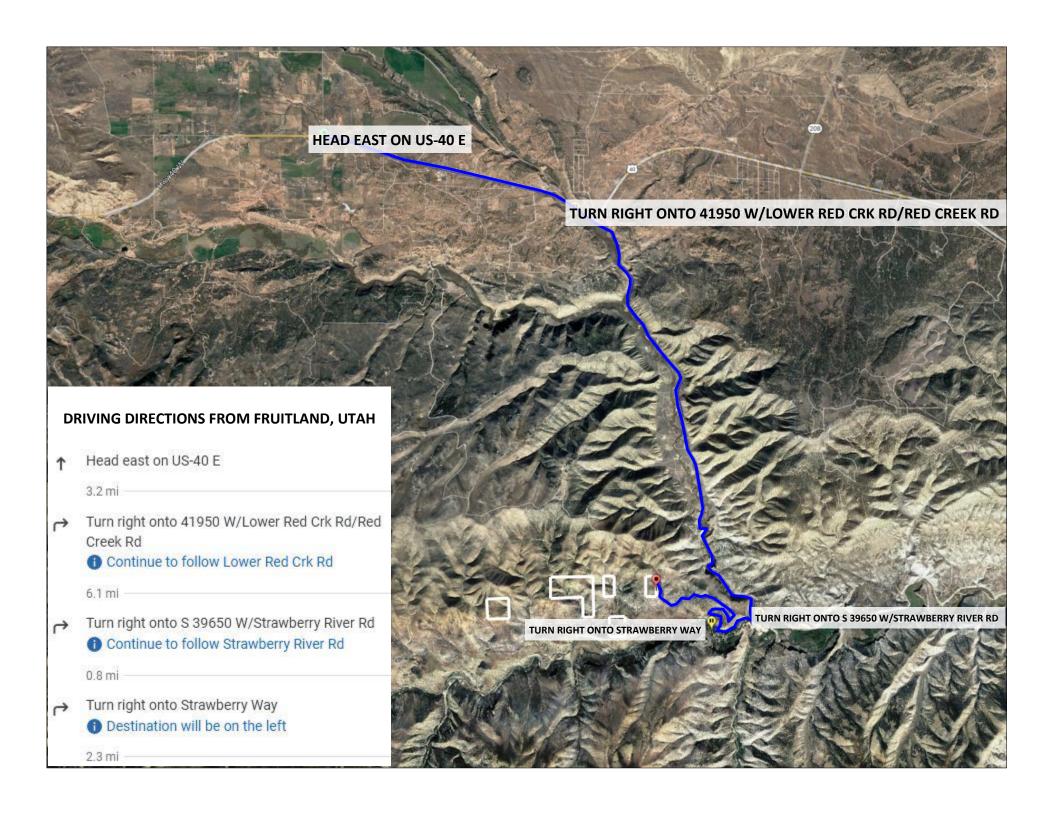

- Zoned in Duchesne County: A10 Ag & A5 Ag
- Duchesne County parcel #'s: 00-0034-5340, 00-0010-3824, 00-0034-5351, 00-0032-3180, & 00-0010-3550
- 2022 Taxes: \$664.50
- Elevation ranges from 6,257 ft—7,337 ft
- No water rights
- 19 miles from Duchesne, Utah
- 42 miles from Heber City, Utah
- 46 miles from Spanish Fork, Utah
- 48 miles from Provo, Utah
- 73 miles from Salt Lake City, Utah