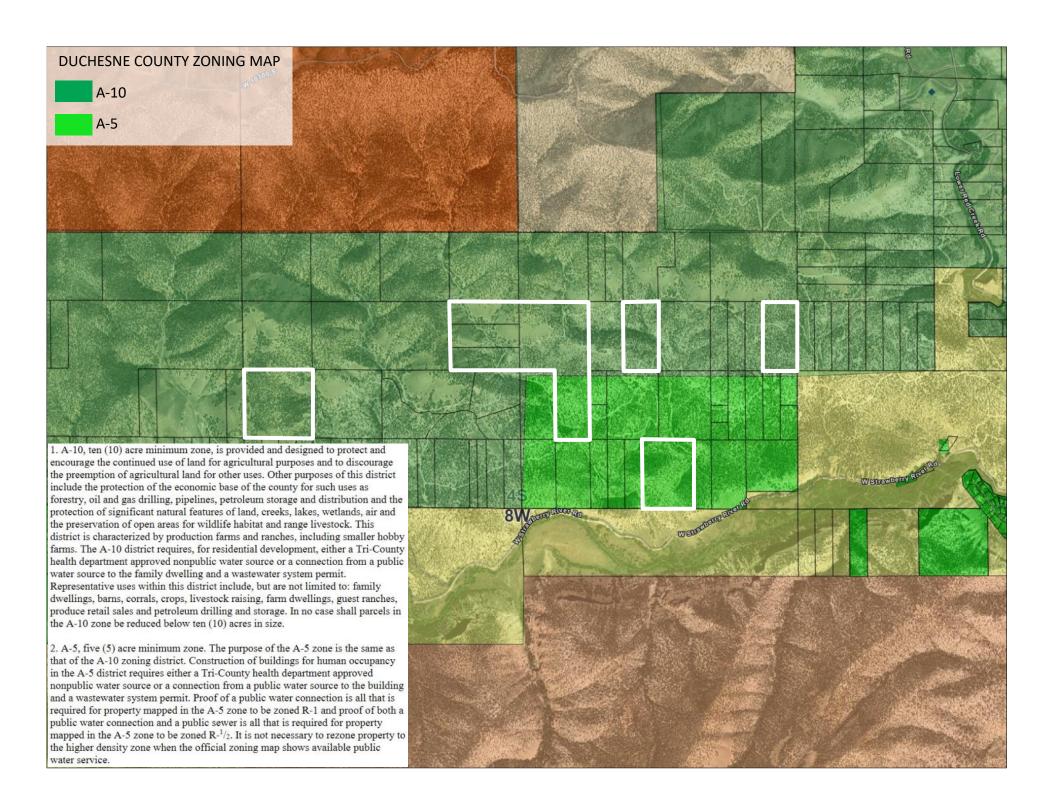

- Zoned in Duchesne County: A10 Ag & A5 Ag
- Duchesne County parcel #'s: 00-0034-5340, 00-0010-3824, 00-0034-5351, 00-0032-3180, & 00-0010-3550
- 2022 Taxes: \$664.50
- Elevation ranges from 6,257 ft—7,337 ft
- No water rights
- 19 miles from Duchesne, Utah
- 42 miles from Heber City, Utah
- 46 miles from Spanish Fork, Utah
- 48 miles from Provo, Utah
- 73 miles from Salt Lake City, Utah