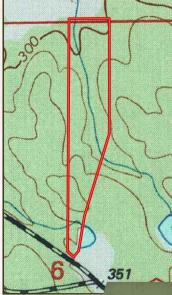

opography. One of the most compelling features is its direct border with U.S. Army Corps of Engineers land, granting access to thousands of acres of public land for hunting, hiking, and exploring right out your back door.

Whether you're looking to build your forever home, create a mini-farm, or establish a private recreational retreat, this property offers unlimited potential. With a mix of timber, wildlife, and topography, plus proximity to major hubs, this is a unique opportunity to own a piece of Mississippi's natural heritage.

Contact Luke Gossett or Hunter Robison today to schedule a personal tour and to learn more.



20± ACRES LAFAYETTE COUNTY, MISSISSIPPI



50 CR 401 - Oxford, MS 38655 | O: 662-238-4077 | smalltownproperties.com

20± ACRES

#### LAFAYETTE COUNTY, MISSISSIPPI







Directions From the Intersection of E Long Street and MS-7 BUS in Abbeville, MS: Turn left onto MS-7 BUS N and travel 0.2 miles. Turn right onto CR 296/Graham Lake Rd and continue 1 mile. Turn right on CR 294 and proceed 2 miles. Turn right on CR 244 and in 7.4 miles, the destination will be on the left.

**TOPOGRAPHY MAP** 

#### LINK TO GOOGLE MAP DIRECTIONS





HUNTER ROBISON | LAND SPECIALIST C: 662-816-7987 | hrobison@smalltownproperties.com

STALLING MAL

Square Bool

LUKE GOSSETT | LAND SPECIALIST C: 662-832-8822 | lgossett@smalltownproperties.com

50 CR 401 - Oxford, MS 38655 | O: 662-238-4077 | smalltownproperties.com

🖹 26 mir

Nothing Bundt Cakes

Nothing