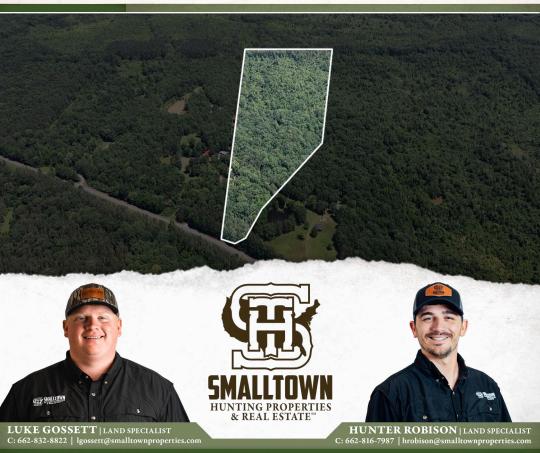

# **THE LAFAYETTE 20**

## **PROPERTY INFORMATION:**

- 20± Acres
- Rolling Terrain
- Mature Hardwoods
- Cutover
- Access to U.S. Army Corps of Engineers Land
- Little Tallahatchie River Bottom
- Lafayette County School District
- Power by Northeast Mississippi EPA

## WELCOME TO THE LAFAYETTE 20

THIS BEAUTIFUL 20± ACRE TRACT IN LAFAYETTE COUNTY, MISSISSIPPI, IS LOCATED JUST 10.6 MILES FROM ABBEVILLE AND 17.2 MILES FROM OXFORD. The property provides easy access to town while still delivering the peace and quiet of the countryside. The land features a scenic blend of mature hardwoods and a cutover section toward the back, creating excellent wildlife habitat and diverse terrain. A nice ridge at the front of the property gently slopes into the expansive Little Tallahatchie River bottom, offering both stunning views and dynamic topography. One of the most compelling features is its direct border with U.S. Army Corps of Engineers land, granting access to thousands of acres of public land for hunting, hiking, and exploring right out your back door.

20± ACRES