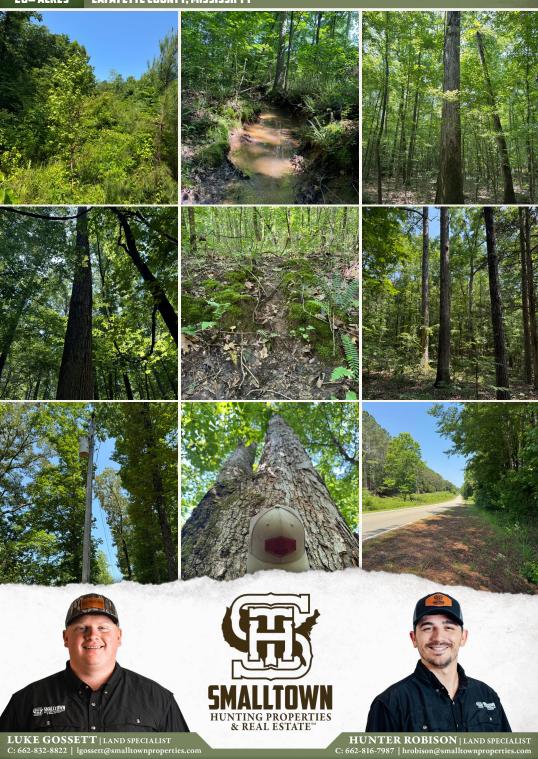

## **PROPERTY INFORMATION:**

- 20± Acres
- Rolling Terrain
- Mature Hardwoods
- Cutover
- Access to U.S. Army Corps of Engineers Land
- Little Tallahatchie River Bottom
- Lafayette County School District
- Power by Northeast Mississippi EPA

## WELCOME TO THE LAFAYETTE 20

THIS BEAUTIFUL 20± ACRE TRACT IN LAFAYETTE COUNTY, MISSISSIPPI, IS LOCATED JUST 10.6 MILES FROM ABBEVILLE AND 17.2 MILES FROM OXFORD. The property provides easy access to town while still delivering the peace and quiet of the countryside. The land features a scenic blend of mature hardwoods and a cutover section toward the back, creating excellent wildlife habitat and diverse terrain. A nice ridge at the front of the property gently slopes into the expansive Little Tallahatchie River bottom, offering both stunning views and dynamic topography. One of the most compelling features is its direct border with U.S. Army Corps of Engineers land, granting access to thousands of acres of public land for hunting, hiking, and exploring right out your back door.