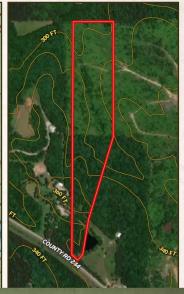

#### LAFAYETTE COUNTY, MISSISSIPPI

Directions From the Intersection of E Long Street and MS-7 BUS in Abbeville, MS: Turn left onto MS-7 BUS N and travel 0.2 miles. Turn right onto CR 296/Graham Lake Rd and continue 1 mile. Turn right on CR 294 and proceed 2 miles. Turn right on CR 244 and in 7.4 miles, the destination will be on the left.