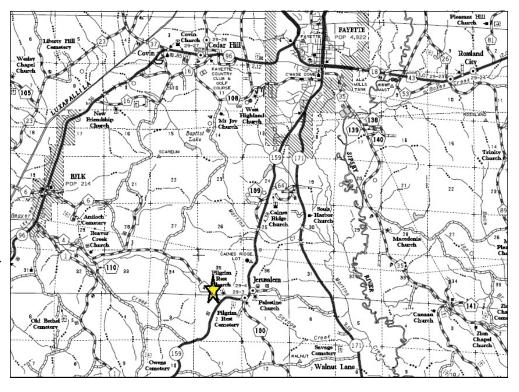

P. O. Box 600

Gordo, AL 35466 205-364-7145 Dale Lancaster, Broker

+/- 40.90 acres timberland with a 2018 pine plantation located in southern Fayette County, Alabama and frontage on paved County Road 4 (Beaver Creek Road). Tract is located only 6 miles south of Fayette and 35 miles northwest of Tuscaloosa, Alabama. This tract is conveniently located from the amenities of town while offering excellent hunting opportunities for deer, and small game, along with future timber income from the established pine plantation. Great sized tract if you are new to timber investment, or just want a place to get away. Tract has opportunities for residential or small farm use with availability of county water and electricity!

## **SU121112 Fayette Tract**

Fayette County, AL +/- 40.90 Acres Timberland / Hunting / Recreation \$84,867.50

Section 35, Township 16 South, Range 13 West 33.6146, -87.8695

For more info: www.midsouthforestryservices.com