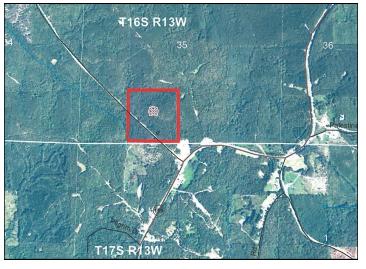

## **SU121112 Fayette Tract**

Fayette County, AL +/- 40.90 Acres Timberland / Hunting / Recreation \$84,867.50

Section 35, Township 16 South, Range 13 West 33.6146, -87.8695

For more info: www.midsouthforestryservices.com