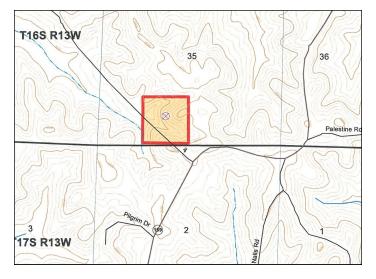

## **SU121112 Fayette Tract**

Fayette County, AL +/- 40.90 Acres Timberland / Hunting / Recreation \$84,867.50

Section 35, Township 16 South, Range 13 West 33.6146, -87.8695

For more info: www.midsouthforestryservices.com