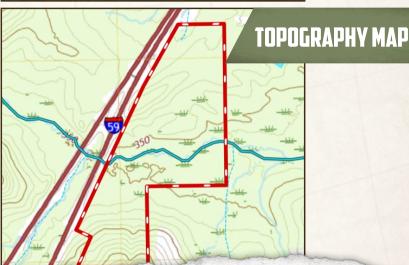

### PROPERTY INFORMATION:

- 127± Surveyed Acres
- 110± Acres of 3-Year Old Pine Plantation
- Extensive Trail System
- 4 Established Food Plots
- 3 Box Stands
- 1 Platform with a Ground Blind
- Deer/Hog and Small Game
- 2,210'± of Castaffa Creek Bisects the Property
- Gated Entrance on a Dead-end Road
- · Utilities Available at the Road