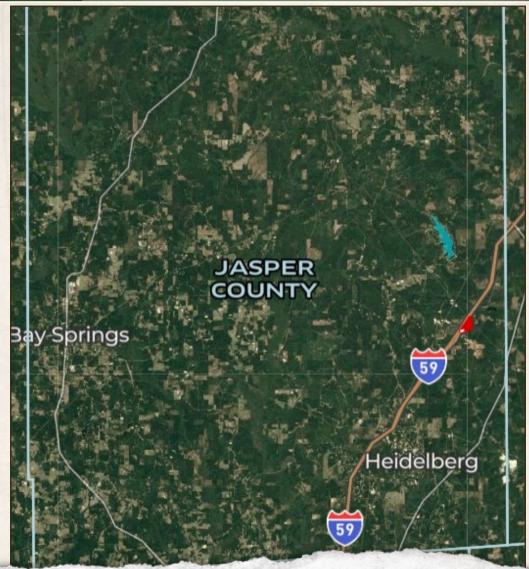

### LOCATION:

- County Road 4111 Pachuta, MS 39347
- Jasper County
- 35.1± Miles S of Meridian
- 57.7± Miles N of Hattiesburg
- 169± Miles N of New Orleans