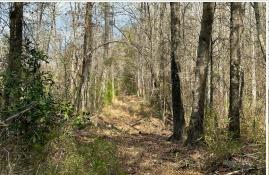

### PROPERTY INFORMATION:

- 127± Surveyed Acres
- 110± Acres of 3-Year Old Pine Plantation
- Extensive Trail System
- 4 Established Food Plots
- 3 Box Stands
- 1 Platform with a Ground Blind
- Deer/Hog and Small Game
- 2,210'± of Castaffa Creek Bisects the Property
- Gated Entrance on a Dead-end Road
- · Utilities Available at the Road

### **MORE ABOUT THE JASPER 127**

Of the entire tract,  $110\pm$  acres is a professionally managed 3-year-old pine plantation, offering long-term investment potential. Mature hardwoods and towering oaks are found throughout the remaining acreage, adding diversity and natural beauty.