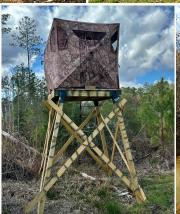

### PROPERTY INFORMATION:

- 127± Surveyed Acres
- 110± Acres of 3-Year Old Pine Plantation
- Extensive Trail System
- 4 Established Food Plots
- 3 Box Stands
- 1 Platform with a Ground Blind
- Deer/Hog and Small Game
- 2,210'± of Castaffa Creek Bisects the Property
- Gated Entrance on a Dead-end Road
- · Utilities Available at the Road

Situated at the dead-end of County Road 4111, the secluded gated property ensures privacy and exclusivity. You will find an extensive trail system, perfect for ATVs to navigate the entire place. The property offers a diverse wildlife habitat, and on the northeast side of the tract is a transmission line providing additional food plot opportunities. There are four established food plots and three box blinds, plus an additional tower with a ground blind...this place is truly turnkey! Castaffa Creek meanders through the tract, supplying a year-round water source for wildlife. Additionally, a small pond is on site and attracts wood ducks. Upon initial evaluation, numerous game signs were noted to include tracks, trails, scrapes, and rubs; be sure to look at the big buck photos! From the northwest to southwest corners, the property covers  $0.81\pm$  miles, providing ample space for hunting, exploring, and future development. If you are interested in building a cabin or your dream home, there are several potential places. And utilities are available at the road.