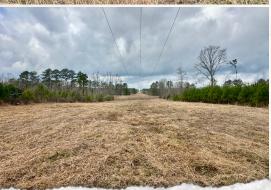

Situated at the dead-end of County Road 4111, the secluded gated property ensures privacy and exclusivity. You will find an extensive trail system, perfect for ATVs to navigate the entire place. The property offers a diverse wildlife habitat, and on the northeast side of the tract is a transmission line providing additional food plot opportunities. There are four established food plots and three box blinds, plus an additional tower with a ground blind...this place is truly turnkey! Castaffa Creek meanders through the tract, supplying a year-round water source for wildlife. Additionally, a small pond is on site and attracts wood ducks. Upon initial evaluation, numerous game signs were noted to include tracks, trails, scrapes, and rubs; be sure to look at the big buck photos! From the northwest to southwest corners, the property covers  $0.81\pm$  miles, providing ample space for hunting, exploring, and future development. If you are interested in building a cabin or your dream home, there are several potential places. And utilities are available at the road.