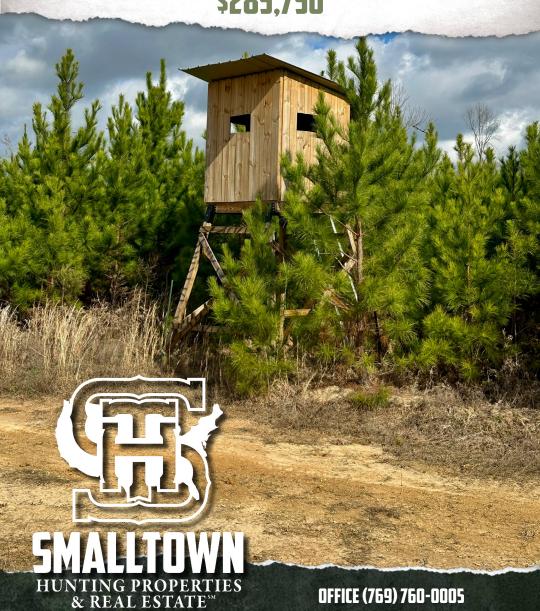

### PROPERTY INFORMATION:

- 127± Surveyed Acres
- 110± Acres of 3-Year Old Pine Plantation
- Extensive Trail System
- 4 Established Food Plots
- 3 Box Stands
- 1 Platform with a Ground Blind
- Deer/Hog and Small Game
- 2,210'± of Castaffa Creek Bisects the Property
- Gated Entrance on a Dead-end Road
- · Utilities Available at the Road

Situated at the dead-end of County Road 4111, the secluded gated property ensures privacy and exclusivity. You will find an extensive trail system, perfect for ATVs to navigate the entire place. The property offers a diverse wildlife habitat, and on the northeast side of the tract is a transmission line providing additional food plot opportunities. There are four established food plots and three box blinds, plus an additional tower with a ground blind...this place is truly turnkey! Castaffa Creek meanders through the tract, supplying a year-round water source for wildlife. Additionally, a small pond is on site and attracts wood ducks. Upon initial evaluation, numerous game signs were noted to include tracks, trails, scrapes, and rubs; be sure to look at the big buck photos! From the northwest to southwest corners, the property covers  $0.81\pm$  miles, providing ample space for hunting, exploring, and future development. If you are interested in building a cabin or your dream home, there are several potential places. And utilities are available at the road.