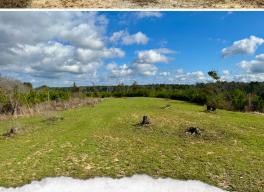

### PROPERTY INFORMATION:

- 127± Surveyed Acres
- 110± Acres of 3-Year Old Pine Plantation
- Extensive Trail System
- 4 Established Food Plots
- 3 Box Stands
- 1 Platform with a Ground Blind
- Deer/Hog and Small Game
- 2,210'± of Castaffa Creek Bisects the Property
- Gated Entrance on a Dead-end Road
- · Utilities Available at the Road

### **MORE ABOUT THE JASPER 127**

Of the entire tract,  $110\pm$  acres is a professionally managed 3-year-old pine plantation, offering long-term investment potential. Mature hardwoods and towering oaks are found throughout the remaining acreage, adding diversity and natural beauty.