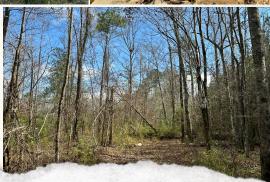

### PROPERTY INFORMATION:

- 127± Surveyed Acres
- 110± Acres of 3-Year Old Pine Plantation
- Extensive Trail System
- 4 Established Food Plots
- 3 Box Stands
- 1 Platform with a Ground Blind
- Deer/Hog and Small Game
- 2,210'± of Castaffa Creek Bisects the Property
- Gated Entrance on a Dead-end Road
- · Utilities Available at the Road

### **MORE ABOUT THE JASPER 127**

Of the entire tract,  $110\pm$  acres is a professionally managed 3-year-old pine plantation, offering long-term investment potential. Mature hardwoods and towering oaks are found throughout the remaining acreage, adding diversity and natural beauty.