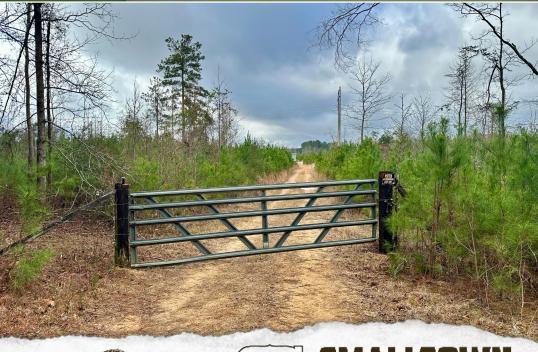

### PROPERTY INFORMATION:

- 127± Surveyed Acres
- 110± Acres of 3-Year Old Pine Plantation
- Extensive Trail System
- 4 Established Food Plots
- 3 Box Stands
- 1 Platform with a Ground Blind
- Deer/Hog and Small Game
- 2,210'± of Castaffa Creek Bisects the Property
- Gated Entrance on a Dead-end Road
- · Utilities Available at the Road

Situated at the dead-end of County Road 4111, the secluded gated property ensures privacy and exclusivity. You will find an extensive trail system, perfect for ATVs to navigate the entire place. The property offers a diverse wildlife habitat, and on the northeast side of the tract is a transmission line providing additional food plot opportunities. There are four established food plots and three box blinds, plus an additional tower with a ground blind...this place is truly turnkey! Castaffa Creek meanders through the tract, supplying a year-round water source for wildlife. Additionally, a small pond is on site and attracts wood ducks. Upon initial evaluation, numerous game signs were noted to include tracks, trails, scrapes, and rubs; be sure to look at the big buck photos! From the northwest to southwest corners, the property covers  $0.81\pm$  miles, providing ample space for hunting, exploring, and future development. If you are interested in building a cabin or your dream home, there are several potential places. And utilities are available at the road.