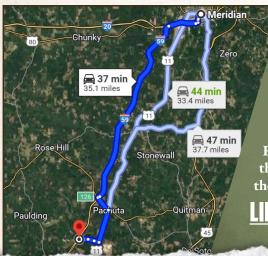

#### DEREK EAVES

LAND SPECIALIST

C: 662-803-2001

0:769-760-0005 derek@smalltownproperties.com

2121 5th St., Suite 206 - Meridian, MS 39301

Directions from I-20 W in Meridian, MS: Travel 3.3 miles on I-20 W and take the I-59 South exit. Continue 25.5 miles to exit 126 and turn left onto Highway 18. Travel 1.8 miles then turn right onto Highway 11. Proceed 3.6 miles and turn right onto County Road 4111. Travel 2 miles to the gate at the dead-end. The gate is the entrance to the property.

LINK TO GOOGLE MAP DIRECTIONS