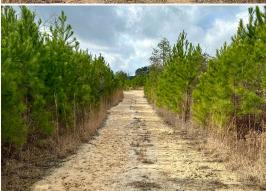

### PROPERTY INFORMATION:

- 127± Surveyed Acres
- 110± Acres of 3-Year Old Pine Plantation
- Extensive Trail System
- 4 Established Food Plots
- 3 Box Stands
- 1 Platform with a Ground Blind
- Deer/Hog and Small Game
- 2,210'± of Castaffa Creek Bisects the Property
- Gated Entrance on a Dead-end Road
- · Utilities Available at the Road

Situated at the dead-end of County Road 4111, the secluded gated property ensures privacy and exclusivity. You will find an extensive trail system, perfect for ATVs to navigate the entire place. The property offers a diverse wildlife habitat, and on the northeast side of the tract is a transmission line providing additional food plot opportunities. There are four established food plots and three box blinds, plus an additional tower with a ground blind...this place is truly turnkey! Castaffa Creek meanders through the tract, supplying a year-round water source for wildlife. Additionally, a small pond is on site and attracts wood ducks. Upon initial evaluation, numerous game signs were noted to include tracks, trails, scrapes, and rubs; be sure to look at the big buck photos! From the northwest to southwest corners, the property covers  $0.81\pm$  miles, providing ample space for hunting, exploring, and future development. If you are interested in building a cabin or your dream home, there are several potential places. And utilities are available at the road.