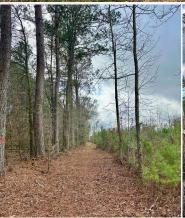

### PROPERTY INFORMATION:

- 127± Surveyed Acres
- 110± Acres of 3-Year Old Pine Plantation
- Extensive Trail System
- 4 Established Food Plots
- 3 Box Stands
- 1 Platform with a Ground Blind
- Deer/Hog and Small Game
- 2,210'± of Castaffa Creek Bisects the Property
- Gated Entrance on a Dead-end Road
- · Utilities Available at the Road

Situated at the dead-end of County Road 4111, the secluded gated property ensures privacy and exclusivity. You will find an extensive trail system, perfect for ATVs to navigate the entire place. The property offers a diverse wildlife habitat, and on the northeast side of the tract is a transmission line providing additional food plot opportunities. There are four established food plots and three box blinds, plus an additional tower with a ground blind...this place is truly turnkey! Castaffa Creek meanders through the tract, supplying a year-round water source for wildlife. Additionally, a small pond is on site and attracts wood ducks. Upon initial evaluation, numerous game signs were noted to include tracks, trails, scrapes, and rubs; be sure to look at the big buck photos! From the northwest to southwest corners, the property covers  $0.81\pm$  miles, providing ample space for hunting, exploring, and future development. If you are interested in building a cabin or your dream home, there are several potential places. And utilities are available at the road.