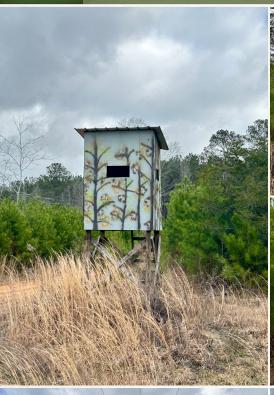

### PROPERTY INFORMATION:

- 127± Surveyed Acres
- 110± Acres of 3-Year Old Pine Plantation
- Extensive Trail System
- 4 Established Food Plots
- 3 Box Stands
- 1 Platform with a Ground Blind
- Deer/Hog and Small Game
- 2,210'± of Castaffa Creek Bisects the Property
- Gated Entrance on a Dead-end Road
- · Utilities Available at the Road

Situated at the dead-end of County Road 4111, the secluded gated property ensures privacy and exclusivity. You will find an extensive trail system, perfect for ATVs to navigate the entire place. The property offers a diverse wildlife habitat, and on the northeast side of the tract is a transmission line providing additional food plot opportunities. There are four established food plots and three box blinds, plus an additional tower with a ground blind...this place is truly turnkey! Castaffa Creek meanders through the tract, supplying a year-round water source for wildlife. Additionally, a small pond is on site and attracts wood ducks. Upon initial evaluation, numerous game signs were noted to include tracks, trails, scrapes, and rubs; be sure to look at the big buck photos! From the northwest to southwest corners, the property covers  $0.81\pm$  miles, providing ample space for hunting, exploring, and future development. If you are interested in building a cabin or your dream home, there are several potential places. And utilities are available at the road.