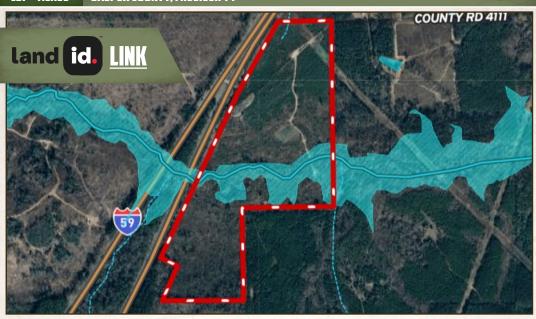

### **AERIAL MAP**

( Sailvard

### PROPERTY INFORMATION:

- 127± Surveyed Acres
- 110± Acres of 3-Year Old Pine Plantation
- Extensive Trail System
- 4 Established Food Plots
- 3 Box Stands
- 1 Platform with a Ground Blind
- Deer/Hog and Small Game
- 2,210'± of Castaffa Creek Bisects the Property
- Gated Entrance on a Dead-end Road
- · Utilities Available at the Road

Situated at the dead-end of County Road 4111, the secluded gated property ensures privacy and exclusivity. You will find an extensive trail system, perfect for ATVs to navigate the entire place. The property offers a diverse wildlife habitat, and on the northeast side of the tract is a transmission line providing additional food plot opportunities. There are four established food plots and three box blinds, plus an additional tower with a ground blind...this place is truly turnkey! Castaffa Creek meanders through the tract, supplying a year-round water source for wildlife. Additionally, a small pond is on site and attracts wood ducks. Upon initial evaluation, numerous game signs were noted to include tracks, trails, scrapes, and rubs; be sure to look at the big buck photos! From the northwest to southwest corners, the property covers  $0.81\pm$  miles, providing ample space for hunting, exploring, and future development. If you are interested in building a cabin or your dream home, there are several potential places. And utilities are available at the road.