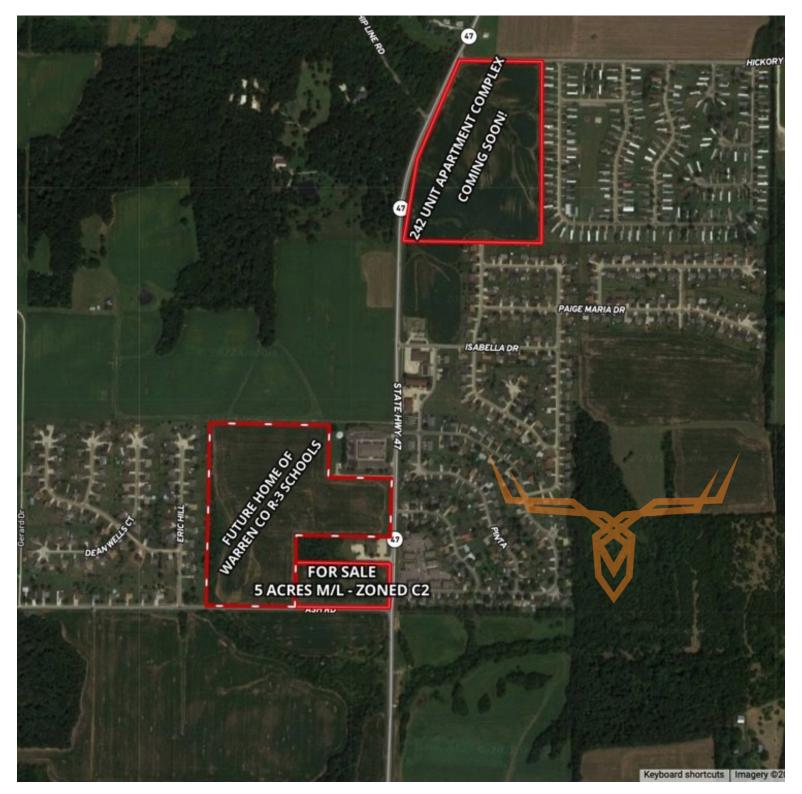

## **PROPERTY HIGHLIGHTS:**

- Zoned C-2 Commercial
- High Visibility Intersection
- Near Newly Approved Apartment
  Complex
- Adjacent to Warren County Schools

## **PROPERTY DESCRIPTION:**

5± acre commercial lot for sale zoned C-2 commercial with a perfect location near new 242 unit apartment complex that has recently been approved and adjacent to Warren County Schools property. The lot has over 1,000 feet of road frontage and a perfect location on North Highway 47 and Ash. The surrounding properties are a mix of established and new build multi-family, and single family homes as well as farmland primed for further development. Great corner location with high visibility. Do not miss this great opportunity to purchase prime commercial acreage. Brand new sidewalks installed 2021-2022. City utilities borders property on 47 and Ash.