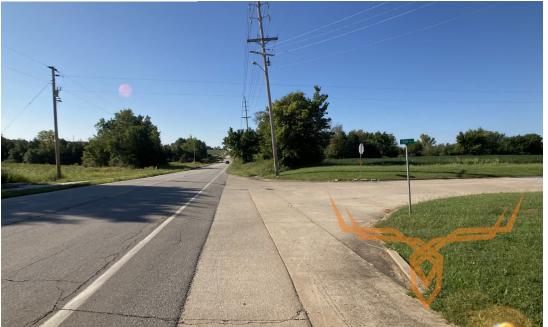

## **PROPERTY DESCRIPTION:**

5± acre commercial lot for sale zoned C-2 commercial with a perfect location near new 242 unit apartment complex that has recently been approved and adjacent to Warren County Schools property. The lot has over 1,000 feet of road frontage and a perfect location on North Highway 47 and Ash. The surrounding properties are a mix of established and new build multi-family, and single family homes as well as farmland primed for further development. Great corner location with high visibility. Do not miss this great opportunity to purchase prime commercial acreage. Brand new sidewalks installed 2021-2022. City utilities borders property on 47 and Ash.

Property

- New City Sidewalks
- 1,000 Feet Road Frontage

5± Acre Commercial Lot Zoned C-2 for Sale -Warren County

www.TrophyPA.com • (855) 573-5263 • leads@trophypa.com

Broker does not guarantee the accuracy of sq. ft., lot size, or other information, buyer is advised to independently verify the accuracy of information through personal inspection and with appropriate professionals