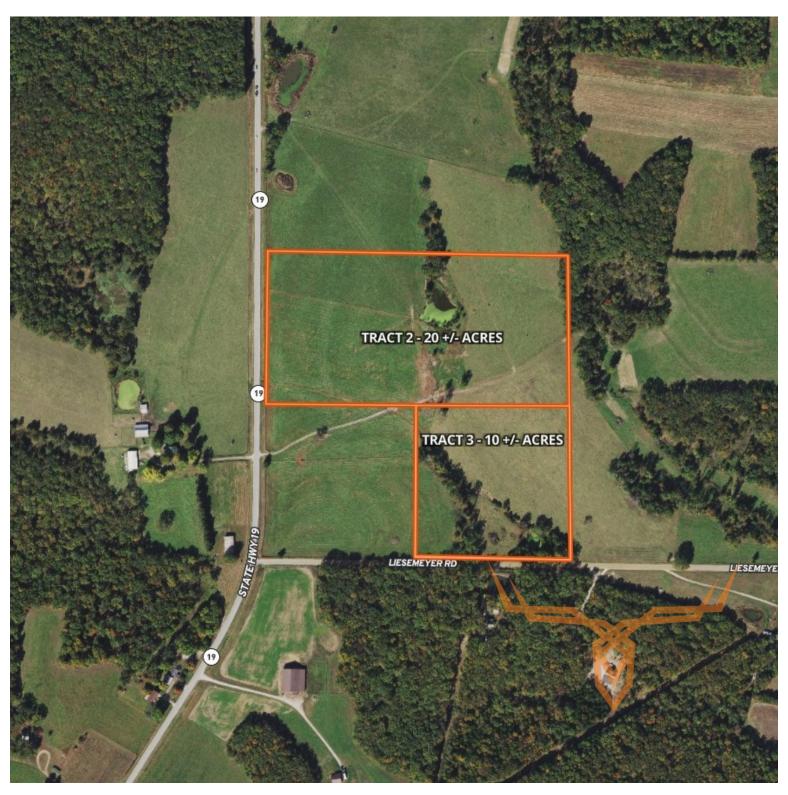

#### **PROPERTY HIGHLIGHTS:**

- Gently rolling pasture
- Great possible building sites
- Scattered timber
- Pond
- Hwy and/or County road access
- Mini farm
- Additional acreage available

# 31± Acre Vacant Land for Sale -Gasconade County

www.TrophyPA.com • (855) 573-5263 • leads@trophypa.com