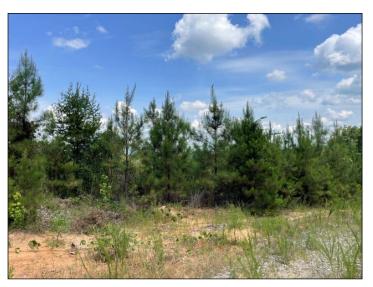

P. O. Box 600 Gordo, AL 35466 205-364-7145

Dale Lancaster, Broker

Presenting 135.5 +/- acres of timberland in the Fowlers Crossroads Community, Fayette County, Alabama. This property features frontage on paved Highway 102, ensuring easy access and visibility. About 83 acres are dedicated to a growing pine plantation established in 2020, while the remainder consists of hardwood timber along natural drains. Located just 13 miles from Berry and 16 miles from Fayette, this land offers both convenience and a natural retreat. Multiple greenfield areas along the interior roads provide excellent opportunities for wildlife management, making it a haven for deer, turkey, and small game. With power and water available along Highway 102, this versatile property is ideal for outdoor enthusiasts, investors, or those seeking a rural home site. Don't let this opportunity pass!