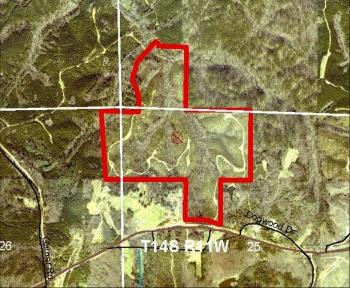

P. O. Box 600 Gordo, AL 35466 205-364-7145

Dale Lancaster, Broker

Presenting 135.5 +/- acres of timberland in the Fowlers Crossroads Community, Fayette County, Alabama. This property features frontage on paved Highway 102, ensuring easy access and visibility. About 83 acres are dedicated to a growing pine plantation established in 2020, while the remainder consists of hardwood timber along natural drains. Located just 13 miles from Berry and 16 miles from Fayette, this land offers both convenience and a natural retreat. Multiple greenfield areas along the interior roads provide excellent opportunities for wildlife management, making it a haven for deer, turkey, and small game. With power and water available along Highway 102, this versatile property is ideal for outdoor enthusiasts, investors, or those seeking a rural home site. Don't let this opportunity pass!

**Fowlers Crossroads Tract** 

On Highway 102, Fayette County, AL +/- 135.5 Acres Timberland / Hunting / Residential \$286,209.00

Sections 24, 25, and 26, Township 14 South, Range 11 West 33.8123, -87.6484
For more info: www.midsouthforestryservices.com