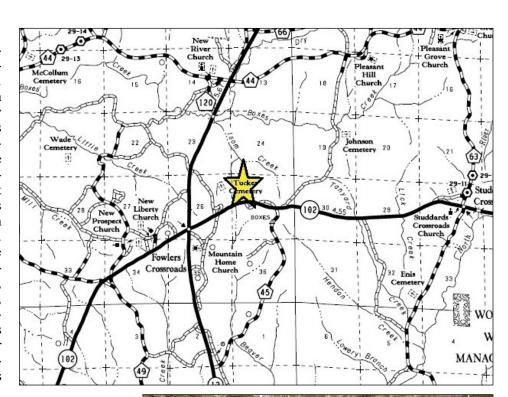

**Fowlers Crossroads Tract** 

On Highway 102, Fayette County, AL +/- 135.5 Acres Timberland / Hunting / Residential \$286,209.00

Sections 24, 25, and 26, Township 14 South, Range 11 West 33.8123, -87.6484
For more info: www.midsouthforestryservices.com