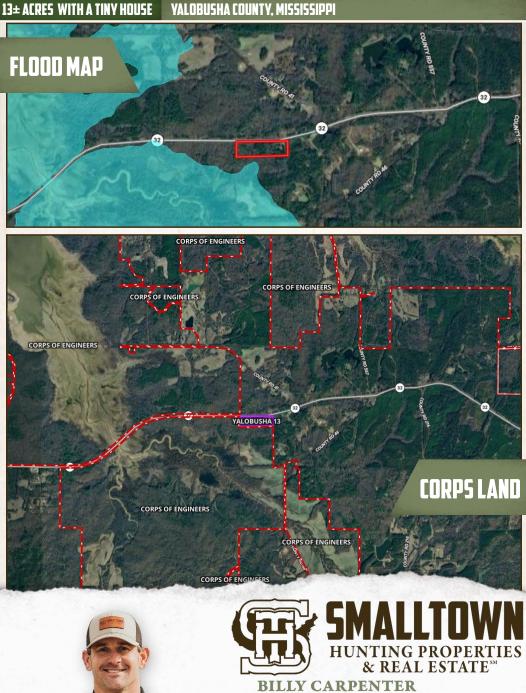

#### **PROPERTY INFORMATION:**

- 13± Acres
- 700± SqFt Tiny House
- Screened Back Porch
- Small Pond
- Area for a Garden
- Borders Corps of Engineers Land
- Pine & Hardwood Mix
- Fiber Internet Access
- Multiple Boat Ramps Nearby

The land features a comfortable  $700\pm$  square foot tiny house, ideal for simple living or use as a cozy hunting cabin. A small pond adds charm and natural beauty to the property, while the surrounding mix of pine and hardwood trees provides a peaceful, wooded setting. With direct access to the Corps of Engineers land, the outdoor possibilities are endless. Step off the back porch and access thousands of acres of public hunting land. The area is well-known for deer and turkey hunting. Located just minutes from multiple boat ramps, you'll have quick access to Enid Lake, a well-known destination for crappie fishing and water recreation.