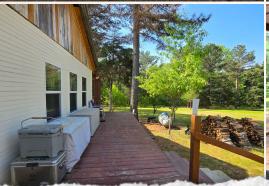

#### **PROPERTY INFORMATION:**

- 13± Acres
- 700± SqFt Tiny House
- Screened Back Porch
- Small Pond
- Area for a Garden
- Borders Corps of Engineers Land
- Pine & Hardwood Mix
- Fiber Internet Access
- Multiple Boat Ramps Nearby

The land features a comfortable  $700\pm$  square foot tiny house, ideal for simple living or use as a cozy hunting cabin. A small pond adds charm and natural beauty to the property, while the surrounding mix of pine and hardwood trees provides a peaceful, wooded setting. With direct access to the Corps of Engineers land, the outdoor possibilities are endless. Step off the back porch and access thousands of acres of public hunting land. The area is well-known for deer and turkey hunting. Located just minutes from multiple boat ramps, you'll have quick access to Enid Lake, a well-known destination for crappie fishing and water recreation.