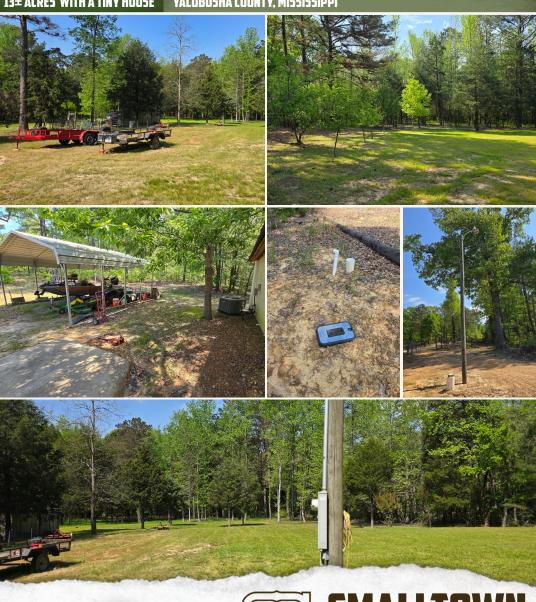

#### **PROPERTY INFORMATION:**

- 13± Acres
- 700± SqFt Tiny House
- Screened Back Porch
- Small Pond
- Area for a Garden
- Borders Corps of Engineers Land
- Pine & Hardwood Mix
- Fiber Internet Access
- Multiple Boat Ramps Nearby

The land features a comfortable  $700\pm$  square foot tiny house, ideal for simple living or use as a cozy hunting cabin. A small pond adds charm and natural beauty to the property, while the surrounding mix of pine and hardwood trees provides a peaceful, wooded setting. With direct access to the Corps of Engineers land, the outdoor possibilities are endless. Step off the back porch and access thousands of acres of public hunting land. The area is well-known for deer and turkey hunting. Located just minutes from multiple boat ramps, you'll have quick access to Enid Lake, a well-known destination for crappie fishing and water recreation.

### **MORE ABOUT THE YALOBUSHA 13**

There's also a designated area for a garden, giving you the chance to grow food and embrace a more self-sufficient lifestyle. High-speed fiber internet access makes staying connected a breeze, whether you're working remotely or streaming your favorite shows.