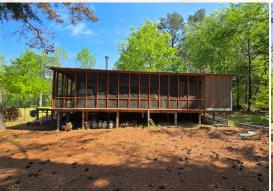

#### **PROPERTY INFORMATION:**

- 13± Acres
- 700± SqFt Tiny House
- Screened Back Porch
- Small Pond
- Area for a Garden
- Borders Corps of Engineers Land
- Pine & Hardwood Mix
- Fiber Internet Access
- Multiple Boat Ramps Nearby

The land features a comfortable  $700\pm$  square foot tiny house, ideal for simple living or use as a cozy hunting cabin. A small pond adds charm and natural beauty to the property, while the surrounding mix of pine and hardwood trees provides a peaceful, wooded setting. With direct access to the Corps of Engineers land, the outdoor possibilities are endless. Step off the back porch and access thousands of acres of public hunting land. The area is well-known for deer and turkey hunting. Located just minutes from multiple boat ramps, you'll have quick access to Enid Lake, a well-known destination for crappie fishing and water recreation.