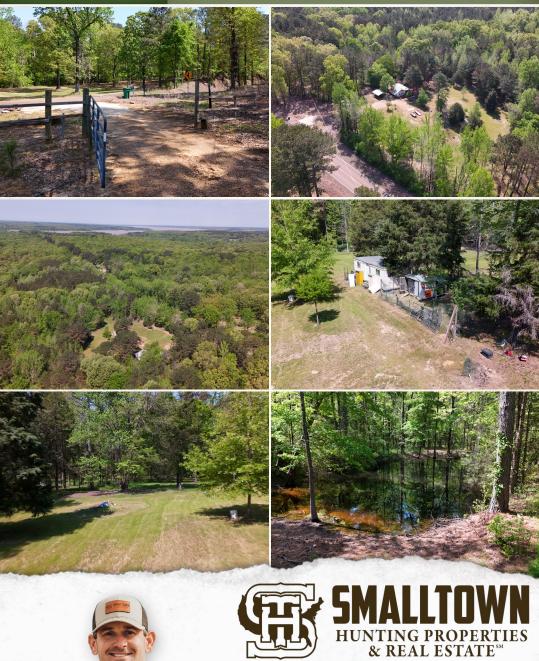

#### **PROPERTY INFORMATION:**

- 13± Acres
- 700± SqFt Tiny House
- Screened Back Porch
- Small Pond
- Area for a Garden
- Borders Corps of Engineers Land
- Pine & Hardwood Mix
- Fiber Internet Access
- Multiple Boat Ramps Nearby

### WELCOME TO THE YALOBUSHA 13

**ESCAPE TO YOUR OWN PRIVATE RETREAT IN YALOBUSHA COUNTY, MS, JUST ONE MILE FROM ENID LAKE!** This 13<sup>±</sup> acre property, located at 22386 MS Highway 32 in Oakland, offers the perfect balance of tranquility, recreation, and convenience. Whether you're looking for a weekend getaway, a peaceful residence, or a smart investment, this property delivers.

The land features a comfortable  $700\pm$  square foot tiny house, ideal for simple living or use as a cozy hunting cabin. A small pond adds charm and natural beauty to the property, while the surrounding mix of pine and hardwood trees provides a peaceful, wooded setting. With direct access to the Corps of Engineers land, the outdoor possibilities are endless. Step off the back porch and access thousands of acres of public hunting land. The area is well-known for deer and turkey hunting. Located just minutes from multiple boat ramps, you'll have quick access to Enid Lake, a well-known destination for crappie fishing and water recreation.

### **MORE ABOUT THE YALOBUSHA 13**

There's also a designated area for a garden, giving you the chance to grow food and embrace a more self-sufficient lifestyle. High-speed fiber internet access makes staying connected a breeze, whether you're working remotely or streaming your favorite shows.