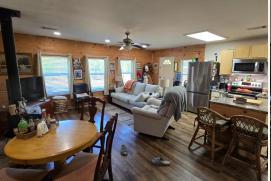

#### **PROPERTY INFORMATION:**

- 13± Acres
- 700± SqFt Tiny House
- Screened Back Porch
- Small Pond
- Area for a Garden
- Borders Corps of Engineers Land
- Pine & Hardwood Mix
- Fiber Internet Access
- Multiple Boat Ramps Nearby

The land features a comfortable  $700\pm$  square foot tiny house, ideal for simple living or use as a cozy hunting cabin. A small pond adds charm and natural beauty to the property, while the surrounding mix of pine and hardwood trees provides a peaceful, wooded setting. With direct access to the Corps of Engineers land, the outdoor possibilities are endless. Step off the back porch and access thousands of acres of public hunting land. The area is well-known for deer and turkey hunting. Located just minutes from multiple boat ramps, you'll have quick access to Enid Lake, a well-known destination for crappie fishing and water recreation.