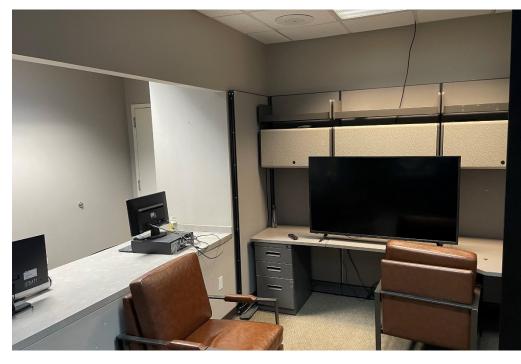

### 401 Bailey Road, Hollandale, MS 38748

\$372,000

2011-2024

This 6,405 sq ft commercial property is located on a 5.7± acre lot in Washington County, MS. It was formerly used as a mental health facility and offers versatile potential for various business purposes. Inside, you'll find multiple private offices and cubicle workspaces, providing ample flexibility for any business setup. The spacious conference room is perfect for meetings and private events. The facility is fully furnished with desks, chairs, copiers, computers, and media equipment, ready for immediate use. Upon request, the previous owner can also offer financial insights into the building's past operations and capabilities. The building and the grounds are well-maintained, offering a professional and welcoming environment. Contact Bruce today to schedule a tour of your new business facility!