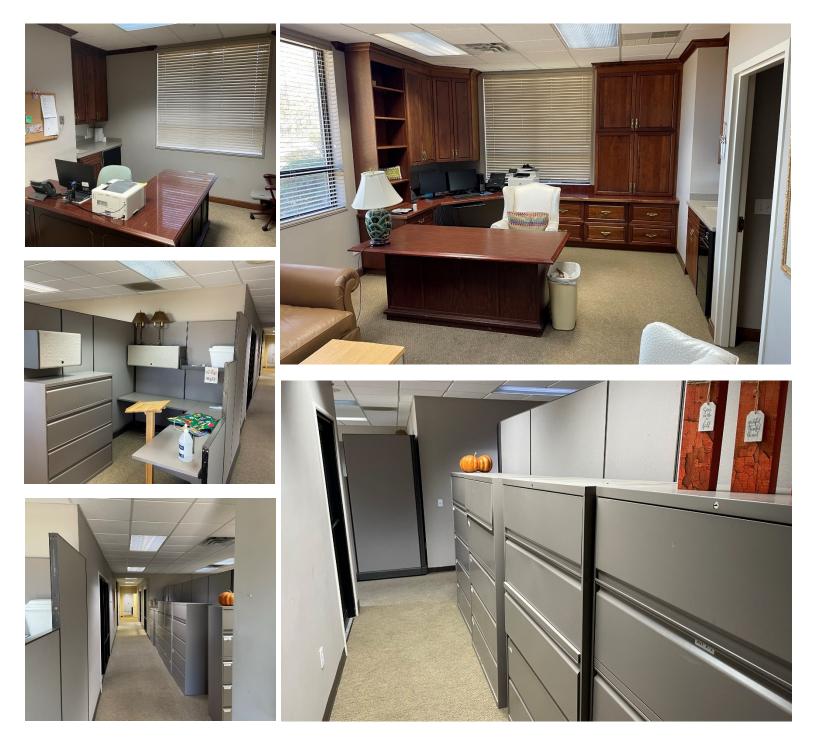

### 401 Bailey Road, Hollandale, MS 38748

\$372,000

2011-2024

This 6,405 sq ft commercial property is located on a 5.7± acre lot in Washington County, MS. It was formerly used as a mental health facility and offers versatile potential for various business purposes. Inside, you'll find multiple private offices and cubicle workspaces, providing ample flexibility for any business setup. The spacious conference room is perfect for meetings and private events. The facility is fully furnished with desks, chairs, copiers, computers, and media equipment, ready for immediate use. Upon request, the previous owner can also offer financial insights into the building's past operations and capabilities. The building and the grounds are well-maintained, offering a professional and welcoming environment. Contact Bruce today to schedule a tour of your new business facility!