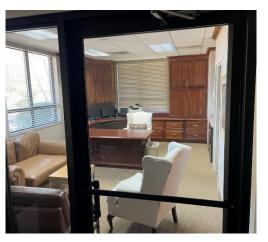

### 401 Bailey Road, Hollandale, MS 38748

\$372,000

2011-2024

This 6,405 sq ft commercial property is located on a 5.7± acre lot in Washington County, MS. It was formerly used as a mental health facility and offers versatile potential for various business purposes. Inside, you'll find multiple private offices and cubicle workspaces, providing ample flexibility for any business setup. The spacious conference room is perfect for meetings and private events. The facility is fully furnished with desks, chairs, copiers, computers, and media equipment, ready for immediate use. Upon request, the previous owner can also offer financial insights into the building's past operations and capabilities. The building and the grounds are well-maintained, offering a professional and welcoming environment. Contact Bruce today to schedule a tour of your new business facility!