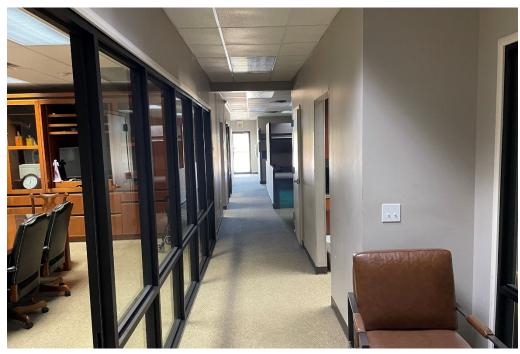

### 401 Bailey Road, Hollandale, MS 38748

\$372,000

2011-2024

This 6,405 sq ft commercial property is located on a 5.7± acre lot in Washington County, MS. It was formerly used as a mental health facility and offers versatile potential for various business purposes. Inside, you'll find multiple private offices and cubicle workspaces, providing ample flexibility for any business setup. The spacious conference room is perfect for meetings and private events. The facility is fully furnished with desks, chairs, copiers, computers, and media equipment, ready for immediate use. Upon request, the previous owner can also offer financial insights into the building's past operations and capabilities. The building and the grounds are well-maintained, offering a professional and welcoming environment. Contact Bruce today to schedule a tour of your new business facility!