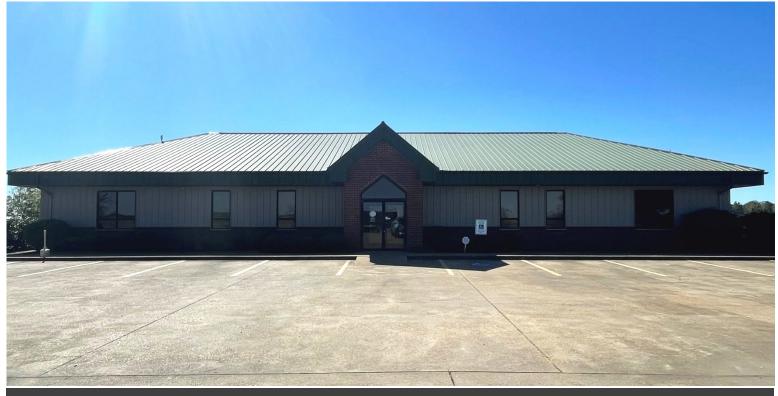

### 401 Bailey Road, Hollandale, MS 38748

\$372,000

2011-2024

This 6,405 sq ft commercial property is located on a 5.7± acre lot in Washington County, MS. It was formerly used as a mental health facility and offers versatile potential for various business purposes. Inside, you'll find multiple private offices and cubicle workspaces, providing ample flexibility for any business setup. The spacious conference room is perfect for meetings and private events. The facility is fully furnished with desks, chairs, copiers, computers, and media equipment, ready for immediate use. Upon request, the previous owner can also offer financial insights into the building's past operations and capabilities. The building and the grounds are well-maintained, offering a professional and welcoming environment. Contact Bruce today to schedule a tour of your new business facility!