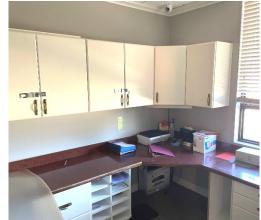

### 401 Bailey Road, Hollandale, MS 38748

\$372,000

2011-2024

This 6,405 sq ft commercial property is located on a 5.7± acre lot in Washington County, MS. It was formerly used as a mental health facility and offers versatile potential for various business purposes. Inside, you'll find multiple private offices and cubicle workspaces, providing ample flexibility for any business setup. The spacious conference room is perfect for meetings and private events. The facility is fully furnished with desks, chairs, copiers, computers, and media equipment, ready for immediate use. Upon request, the previous owner can also offer financial insights into the building's past operations and capabilities. The building and the grounds are well-maintained, offering a professional and welcoming environment. Contact Bruce today to schedule a tour of your new business facility!