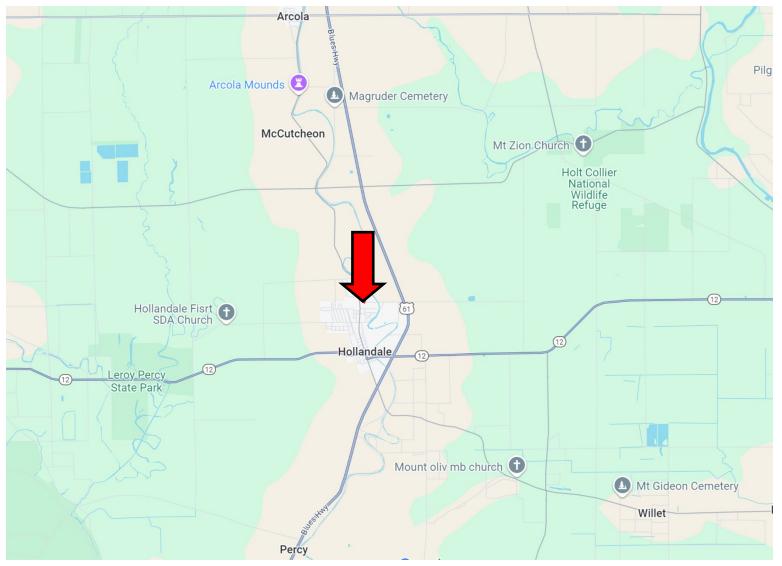

## **Directional Map**

Directions from the intersection of Hwy 12 and Hwy 61 in Hollandale, MS: Travel Hwy 61 North for 1.2 miles. Turn left onto Airport Road, which becomes Bailey Road. After 0.8 miles, the property will be on your left. 401 Bailey Road, Hollandale, MS 38748 GOOGLE MAP LINK