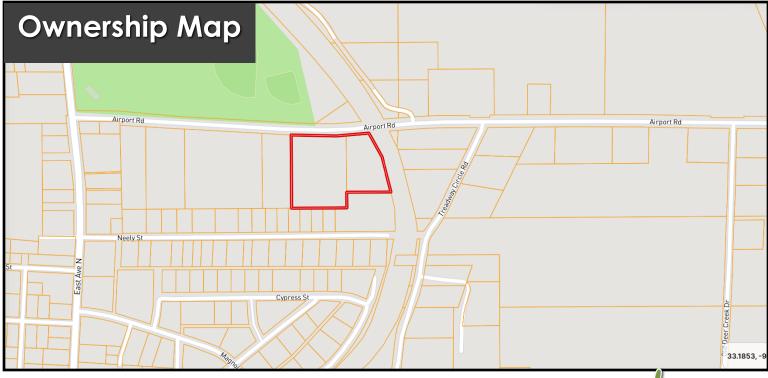

## **Directional Map**

Directions from the intersection of Hwy 12 and Hwy 61 in Hollandale, MS: Travel Hwy 61 North for 1.2 miles. Turn left onto Airport Road, which becomes Bailey Road. After 0.8 miles, the property will be on your left. 401 Bailey Road, Hollandale, MS 38748 GOOGLE MAP LINK