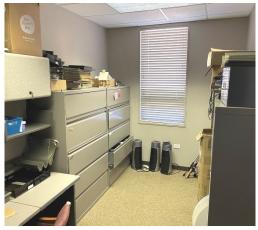

### 401 Bailey Road, Hollandale, MS 38748

\$372,000

2011-2024

This 6,405 sq ft commercial property is located on a 5.7± acre lot in Washington County, MS. It was formerly used as a mental health facility and offers versatile potential for various business purposes. Inside, you'll find multiple private offices and cubicle workspaces, providing ample flexibility for any business setup. The spacious conference room is perfect for meetings and private events. The facility is fully furnished with desks, chairs, copiers, computers, and media equipment, ready for immediate use. Upon request, the previous owner can also offer financial insights into the building's past operations and capabilities. The building and the grounds are well-maintained, offering a professional and welcoming environment. Contact Bruce today to schedule a tour of your new business facility!