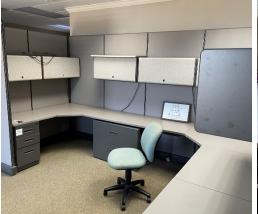

### 401 Bailey Road, Hollandale, MS 38748

\$372,000

2011-2024

This 6,405 sq ft commercial property is located on a 5.7± acre lot in Washington County, MS. It was formerly used as a mental health facility and offers versatile potential for various business purposes. Inside, you'll find multiple private offices and cubicle workspaces, providing ample flexibility for any business setup. The spacious conference room is perfect for meetings and private events. The facility is fully furnished with desks, chairs, copiers, computers, and media equipment, ready for immediate use. Upon request, the previous owner can also offer financial insights into the building's past operations and capabilities. The building and the grounds are well-maintained, offering a professional and welcoming environment. Contact Bruce today to schedule a tour of your new business facility!