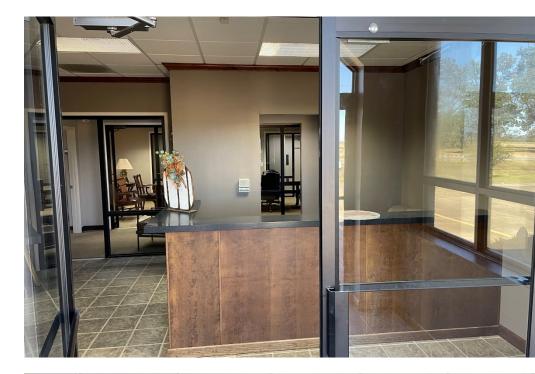

### 401 Bailey Road, Hollandale, MS 38748

\$372,000

2011-2024

This 6,405 sq ft commercial property is located on a 5.7± acre lot in Washington County, MS. It was formerly used as a mental health facility and offers versatile potential for various business purposes. Inside, you'll find multiple private offices and cubicle workspaces, providing ample flexibility for any business setup. The spacious conference room is perfect for meetings and private events. The facility is fully furnished with desks, chairs, copiers, computers, and media equipment, ready for immediate use. Upon request, the previous owner can also offer financial insights into the building's past operations and capabilities. The building and the grounds are well-maintained, offering a professional and welcoming environment. Contact Bruce today to schedule a tour of your new business facility!