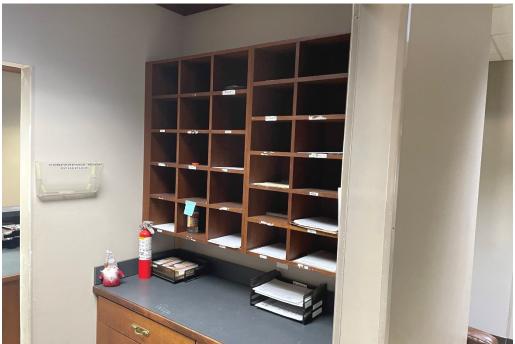

### 401 Bailey Road, Hollandale, MS 38748

\$372,000

2011-2024

This 6,405 sq ft commercial property is located on a 5.7± acre lot in Washington County, MS. It was formerly used as a mental health facility and offers versatile potential for various business purposes. Inside, you'll find multiple private offices and cubicle workspaces, providing ample flexibility for any business setup. The spacious conference room is perfect for meetings and private events. The facility is fully furnished with desks, chairs, copiers, computers, and media equipment, ready for immediate use. Upon request, the previous owner can also offer financial insights into the building's past operations and capabilities. The building and the grounds are well-maintained, offering a professional and welcoming environment. Contact Bruce today to schedule a tour of your new business facility!