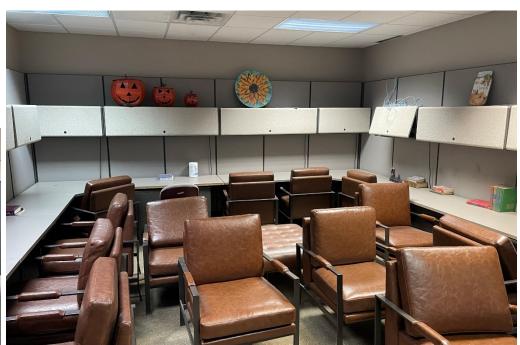

### 401 Bailey Road, Hollandale, MS 38748

\$372,000

2011-2024

This 6,405 sq ft commercial property is located on a 5.7± acre lot in Washington County, MS. It was formerly used as a mental health facility and offers versatile potential for various business purposes. Inside, you'll find multiple private offices and cubicle workspaces, providing ample flexibility for any business setup. The spacious conference room is perfect for meetings and private events. The facility is fully furnished with desks, chairs, copiers, computers, and media equipment, ready for immediate use. Upon request, the previous owner can also offer financial insights into the building's past operations and capabilities. The building and the grounds are well-maintained, offering a professional and welcoming environment. Contact Bruce today to schedule a tour of your new business facility!