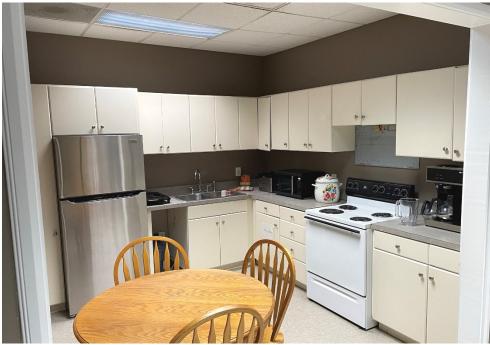

### 401 Bailey Road, Hollandale, MS 38748

\$372,000

2011-2024

This 6,405 sq ft commercial property is located on a 5.7± acre lot in Washington County, MS. It was formerly used as a mental health facility and offers versatile potential for various business purposes. Inside, you'll find multiple private offices and cubicle workspaces, providing ample flexibility for any business setup. The spacious conference room is perfect for meetings and private events. The facility is fully furnished with desks, chairs, copiers, computers, and media equipment, ready for immediate use. Upon request, the previous owner can also offer financial insights into the building's past operations and capabilities. The building and the grounds are well-maintained, offering a professional and welcoming environment. Contact Bruce today to schedule a tour of your new business facility!