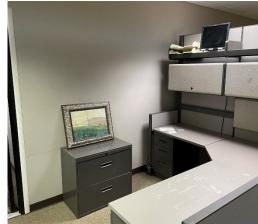

### 401 Bailey Road, Hollandale, MS 38748

\$372,000

2011-2024

This 6,405 sq ft commercial property is located on a 5.7± acre lot in Washington County, MS. It was formerly used as a mental health facility and offers versatile potential for various business purposes. Inside, you'll find multiple private offices and cubicle workspaces, providing ample flexibility for any business setup. The spacious conference room is perfect for meetings and private events. The facility is fully furnished with desks, chairs, copiers, computers, and media equipment, ready for immediate use. Upon request, the previous owner can also offer financial insights into the building's past operations and capabilities. The building and the grounds are well-maintained, offering a professional and welcoming environment. Contact Bruce today to schedule a tour of your new business facility!