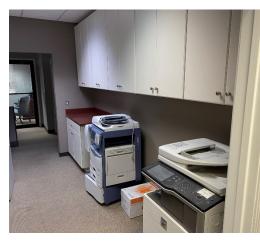

### 401 Bailey Road, Hollandale, MS 38748

\$372,000

2011-2024

This 6,405 sq ft commercial property is located on a 5.7± acre lot in Washington County, MS. It was formerly used as a mental health facility and offers versatile potential for various business purposes. Inside, you'll find multiple private offices and cubicle workspaces, providing ample flexibility for any business setup. The spacious conference room is perfect for meetings and private events. The facility is fully furnished with desks, chairs, copiers, computers, and media equipment, ready for immediate use. Upon request, the previous owner can also offer financial insights into the building's past operations and capabilities. The building and the grounds are well-maintained, offering a professional and welcoming environment. Contact Bruce today to schedule a tour of your new business facility!