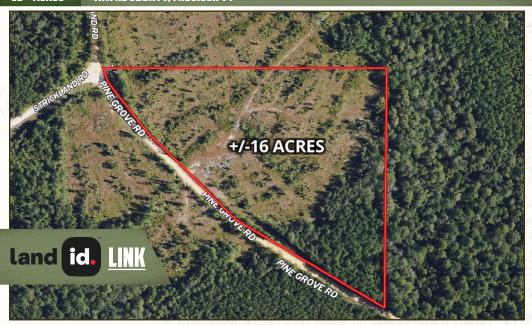

#### LOCATION:

- Wayne County, MS
- Pine Grove Road Frontage
- 20± Miles South of Waynesboro

#### **COORDINATES:**

• 31.559469, -88.848181

#### PROPERTY INFORMATION:

- 16± Acres
- County Road Frontage
- Gently Rolling Terrain
- Young Natural Mixed Timber
- Power and Water Nearby
- De Soto National Forest **Frontage**

### **WELCOME TO THE WAYNE 16**

HAVE YOU BEEN SEARCHING FOR A SMALL ACREAGE TRACT, IN THE HEART OF THE DE SOTO NATIONAL FOREST, TO BUILD A HOME, START A MINI FARM OR GET AWAY FROM THE BIG CITY? This 16± acres in Wayne County, MS offers frontage on Pine Grove Road perfect for a cabin or home site! This property is located approximately 20 miles South of Waynesboro with a convenient proximity to Laurel and Hattiesburg for dining and entertainment. The property make-up consists of gently rolling terrain with some scattered trees. Utilities are available at the road. Bordering the National Forest allows access to thousands of acres of public hunting and unlimited recreation potential. Public fishing is less than a half mile away on Thompson Creek. More property available. Survey required.