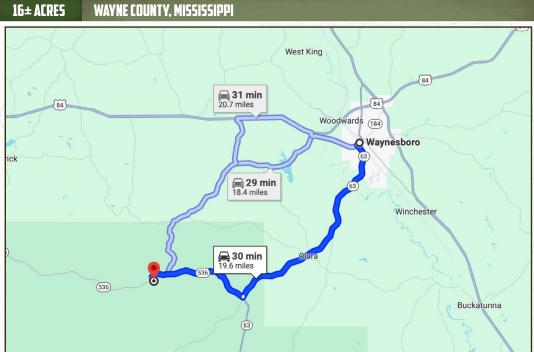

#### LOCATION:

- Wayne County, MS
- Pine Grove Road Frontage
- 20± Miles South of Waynesboro

> Contact Dennis West or Hunter Wadley to schedule a private showing.

DENNIS WEST | MANAGING BROKER C: 601-248-4396 | dennis@smalltownproperties.com

Directions from Waynesboro, MS: Travel South on Hwy 63, and turn right on Strickland Road. Continue for approximately 6.5 miles, and turn left on Pine Grove Road. This property is on the left.

### INK TO GOOGLE MAP DIRECTIONS

NTING PROPERTIES & REAL ESTATE

HUNTER WADLEY | LAND SPECIALIST C: 601-410-1992 | hunter.wadley@smalltownproperties.com