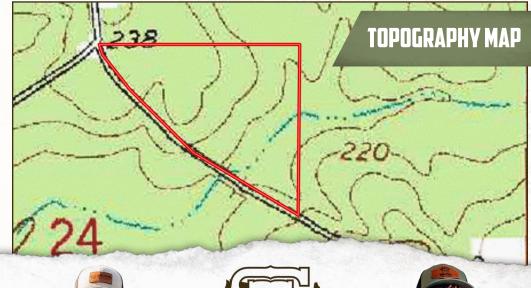

#### PROPERTY INFORMATION:

- 16± Acres
- County Road Frontage
- Gently Rolling Terrain
- Young Natural Mixed Timber
- Power and Water Nearby
- De Soto National Forest **Frontage**

### **WELCOME TO THE WAYNE 16**

HAVE YOU BEEN SEARCHING FOR A SMALL ACREAGE TRACT, IN THE HEART OF THE DE SOTO NATIONAL FOREST, TO BUILD A HOME, START A MINI FARM OR GET AWAY FROM THE BIG CITY? This 16± acres in Wayne County, MS offers frontage on Pine Grove Road perfect for a cabin or home site! This property is located approximately 20 miles South of Waynesboro with a convenient proximity to Laurel and Hattiesburg for dining and entertainment. The property make-up consists of gently rolling terrain with some scattered trees. Utilities are available at the road. Bordering the National Forest allows access to thousands of acres of public hunting and unlimited recreation potential. Public fishing is less than a half mile away on Thompson Creek. More property available. Survey required.