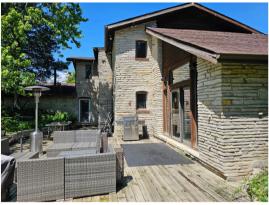

## 3511 E Danne Rd. Crete, IL 60417

4.7 Acre Horse Property & Rural Residence with 2-Story Barn & Shed

## Call for Pricing & More Information

- 4.7 Acres Zoned A-1 (Agriculture)
- 2649 Sq.ft. 2-Story Home
  - 18" Solid Flagstone on ALL sides, with cedar accents
  - 3 Bedrooms & 2.5 Bathrooms
  - Heated Slate Floors in multiple rooms
  - 2 Car Garage is insulated & drywalled
- Large 2-Story Barn
  - Wood Floors
  - Half Bath & Bar area
- Two 12x24 "temporary" buildings (not taxed
  - 3 stalls & 1 stack room
- Trails cut through the back of the property
- Above Ground Pool
- Screened in Gazebo
- Luxury Garden Shed
  - Stick built with Electric
- 2023 Taxes \$9.942.20
- MLS # 12069131