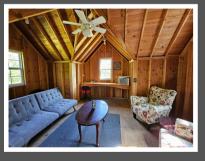

## Call for Pricing & More Information

- 4.7 Acres Zoned A-1 (Agriculture)
- 2649 Sq.ft. 2-Story Home
  - 18" Solid Flagstone on ALL sides, with cedar accents
  - 3 Bedrooms & 2.5 Bathrooms
  - Heated Slate Floors in multiple rooms
  - 2 Car Garage is insulated & drywalled
- Large 2-Story Barn
  - Wood Floors
  - Half Bath & Bar area
- Two 12x24 "temporary" buildings (not taxed
  - 3 stalls & 1 stack room
- Trails cut through the back of the property
- Above Ground Pool
- Screened in Gazebo
- Luxury Garden Shed
  - Stick built with Electric
- 2023 Taxes \$9.942.20
- MLS # 12069131