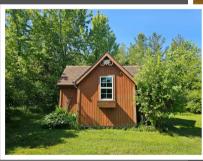

## Call for Pricing & More Information

- 4.7 Acres Zoned A-1 (Agriculture)
- 2649 Sq.ft. 2-Story Home
  - 18" Solid Flagstone on ALL sides, with cedar accents
  - 3 Bedrooms & 2.5 Bathrooms
  - Heated Slate Floors in multiple rooms
  - 2 Car Garage is insulated & drywalled
- Large 2-Story Barn
  - Wood Floors
  - Half Bath & Bar area
- Two 12x24 "temporary" buildings (not taxed
  - 3 stalls & 1 stack room
- Trails cut through the back of the property
- Above Ground Pool
- Screened in Gazebo
- Luxury Garden Shed
  - Stick built with Electric
- 2023 Taxes \$9.942.20
- MLS # 12069131