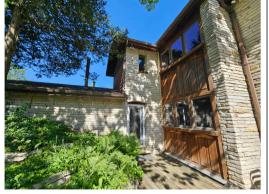

## 3511 E Danne Rd. Crete, IL 60417

4.7 Acre Horse Property & Rural Residence with 2-Story Barn & Shed

## Call for Pricing & More Information

- 4.7 Acres Zoned A-1 (Agriculture)
- 2649 Sq.ft. 2-Story Home
  - 18" Solid Flagstone on ALL sides, with cedar accents
  - 3 Bedrooms & 2.5 Bathrooms
  - Heated Slate Floors in multiple rooms
  - 2 Car Garage is insulated & drywalled
- Large 2-Story Barn
  - Wood Floors
  - Half Bath & Bar area
- Two 12x24 "temporary" buildings (not taxed
  - 3 stalls & 1 stack room
- Trails cut through the back of the property
- Above Ground Pool
- Screened in Gazebo
- Luxury Garden Shed
  - Stick built with Electric
- 2023 Taxes \$9.942.20
- MLS # 12069131