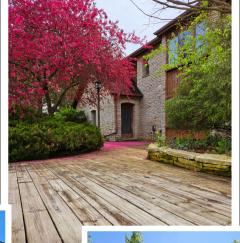

## 3511 E Danne Rd. Crete, IL 60417

4.7 Acre Horse Property & Rural Residence with 2-Story Barn & Shed

## Call for Pricing & More Information

- 4.7 Acres Zoned A-1 (Agriculture)
- 2649 Sq.ft. 2-Story Home
  - 18" Solid Flagstone on ALL sides, with cedar accents
  - 3 Bedrooms & 2.5 Bathrooms
  - Heated Slate Floors in multiple rooms
  - 2 Car Garage is insulated & drywalled
- Large 2-Story Barn
  - Wood Floors
  - Half Bath & Bar area
- Two 12x24 "temporary" buildings (not taxed
  - 3 stalls & 1 stack room
- Trails cut through the back of the property
- Above Ground Pool
- Screened in Gazebo
- Luxury Garden Shed
  - Stick built with Electric
- 2023 Taxes \$9.942.20
- MLS # 12069131