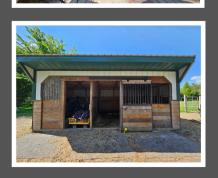

## Call for Pricing & More Information

- 4.7 Acres Zoned A-1 (Agriculture)
- 2649 Sq.ft. 2-Story Home
  - 18" Solid Flagstone on ALL sides, with cedar accents
  - 3 Bedrooms & 2.5 Bathrooms
  - Heated Slate Floors in multiple rooms
  - 2 Car Garage is insulated & drywalled
- Large 2-Story Barn
  - Wood Floors
  - Half Bath & Bar area
- Two 12x24 "temporary" buildings (not taxed
  - 3 stalls & 1 stack room
- Trails cut through the back of the property
- Above Ground Pool
- Screened in Gazebo
- Luxury Garden Shed
  - Stick built with Electric
- 2023 Taxes \$9.942.20
- MLS # 12069131