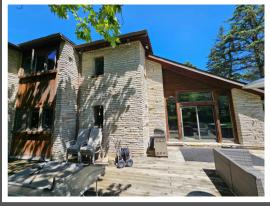

## 3511 E Danne Rd. Crete, IL 60417

4.7 Acre Horse Property & Rural Residence with 2-Story Barn & Shed

## Call for Pricing & More Information

- 4.7 Acres Zoned A-1 (Agriculture)
- 2649 Sq.ft. 2-Story Home
  - 18" Solid Flagstone on ALL sides, with cedar accents
  - 3 Bedrooms & 2.5 Bathrooms
  - Heated Slate Floors in multiple rooms
  - 2 Car Garage is insulated & drywalled
- Large 2-Story Barn
  - Wood Floors
  - Half Bath & Bar area
- Two 12x24 "temporary" buildings (not taxed
  - 3 stalls & 1 stack room
- Trails cut through the back of the property
- Above Ground Pool
- Screened in Gazebo
- Luxury Garden Shed
  - Stick built with Electric
- 2023 Taxes \$9.942.20
- MLS # 12069131