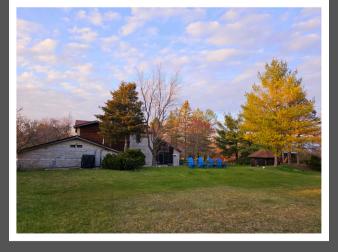

## 3511 E Danne Rd. Crete, IL 60417

4.7 Acre Horse Property & Rural Residence with 2-Story Barn & Shed

## Call for Pricing & More Information

- 4.7 Acres Zoned A-1 (Agriculture)
- 2649 Sq.ft. 2-Story Home
  - 18" Solid Flagstone on ALL sides, with cedar accents
  - 3 Bedrooms & 2.5 Bathrooms
  - Heated Slate Floors in multiple rooms
  - 2 Car Garage is insulated & drywalled
- Large 2-Story Barn
  - Wood Floors
  - Half Bath & Bar area
- Two 12x24 "temporary" buildings (not taxed
  - 3 stalls & 1 stack room
- Trails cut through the back of the property
- Above Ground Pool
- Screened in Gazebo
- Luxury Garden Shed
  - Stick built with Electric
- 2023 Taxes \$9.942.20
- MLS # 12069131