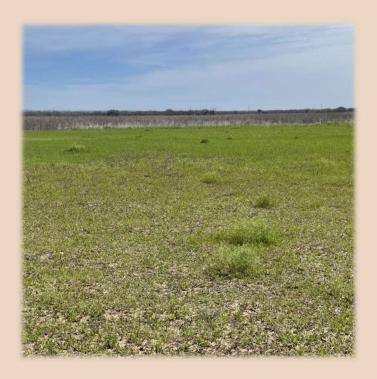

## 10+/-Acres Taylor County

This 10+- acre tract located iust north of Lawn, TX on **HWY 84 has endless** possibilities for your dream home or commercial business. Electricity and a new 1000+ gallon septic system are in place. Water is also available through Steamboat Mountain with buyer paying for meter. The property also has a new DOT approved entrance making this property ready to make your own. Located in Jim Ned ISD, this tract is conveniently located to Tuscola and just a short drive to Abilene. This is an ideal place to have your business or home and enjoy the West Texas sunsets. Call today for your showing!

## 10+/-Acres Taylor County

- County Taylor
- Schools Jim Ned Cons. I.S.D.
- Pasture –Improved Grasses
- Cultivated –None
- Surface Water None
- Soil Type Clay Loam
- Terrain –Flat
- Hunting –Whitetail Deer, Dove, & Hogs
- Outbuildings None
- Minerals owned –Unknown
- Minerals Convey Unknown
- Ag Exempt Yes
- Taxes \$23
- Price Per Acre \$12,500
- Price \$125,000