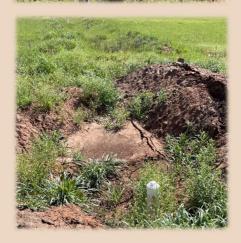

## 10+/-Acres Taylor County

This 10+- acre tract located iust north of Lawn, TX on **HWY 84 has endless** possibilities for your dream home or commercial business. Electricity and a new 1000+ gallon septic system are in place. Water is also available through Steamboat Mountain with buyer paying for meter. The property also has a new DOT approved entrance making this property ready to make your own. Located in Jim Ned ISD, this tract is conveniently located to Tuscola and just a short drive to Abilene. This is an ideal place to have your business or home and enjoy the West Texas sunsets. Call today for your showing!