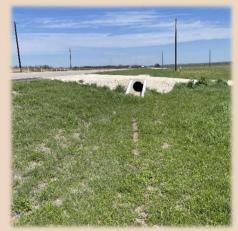

## 10+/-Acres Taylor County

This 10+- acre tract located iust north of Lawn, TX on **HWY 84 has endless** possibilities for your dream home or commercial business. Electricity and a new 1000+ gallon septic system are in place. Water is also available through Steamboat Mountain with buyer paying for meter. The property also has a new DOT approved entrance making this property ready to make your own. Located in Jim Ned ISD, this tract is conveniently located to Tuscola and just a short drive to Abilene. This is an ideal place to have your business or home and enjoy the West Texas sunsets. Call today for your showing!