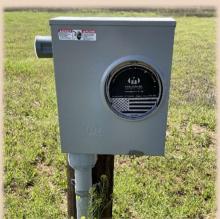

## 10+/-Acres Taylor County

This 10+- acre tract located iust north of Lawn, TX on **HWY 84 has endless** possibilities for your dream home or commercial business. Electricity and a new 1000+ gallon septic system are in place. Water is also available through Steamboat Mountain with buyer paying for meter. The property also has a new DOT approved entrance making this property ready to make your own. Located in Jim Ned ISD, this tract is conveniently located to Tuscola and just a short drive to Abilene. This is an ideal place to have your business or home and enjoy the West Texas sunsets. Call today for your showing!