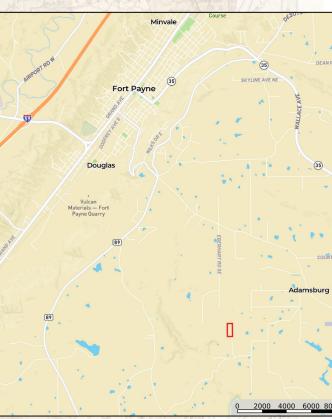

## Location:

DeKalb County, AL

A NEW MAP

- Fronts Bear Creek Road
- 8± Miles Southeast of Fort Payne

# **Google Map Link**

 $\begin{array}{c} \textbf{HUNTING PROPERTIES} \\ \textbf{\& REAL ESTATE}^{\text{\tiny SM}} \end{array}$ 

JOHN WATTS | LAND SPECIALIST C: 256-996-4256 | john@smalltownproperties.com