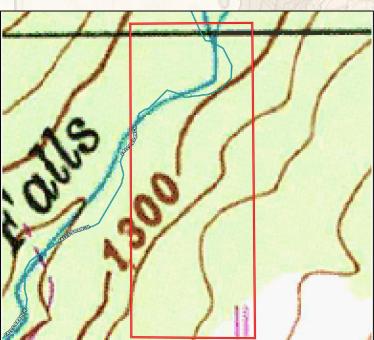

JOHN WATTS | LAND SPECIALIST C: 256-996-4256 | john@smalltownproperties.com

The property fronts Bear Creek Road and consists of rolling terrain with mature hardwoods, rock formations and Falls Branch running through it. This combination provides an outstanding habitat for wildlife and ample outdoor activities right out your back door! Only a few miles from Fort Payne where many attractions await, you can spend the evening in town before retiring to the peace and quiet of nature. To schedule a private tour, give Jonathan Watts or Dennis West a call today.