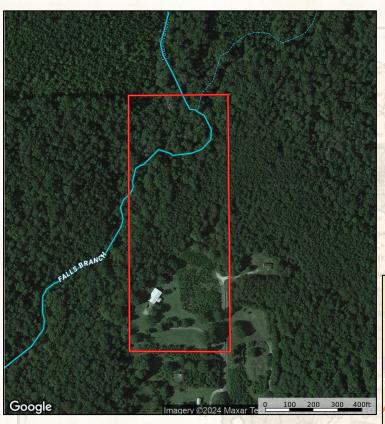

## Location:

DeKalb County, AL

A NEW MAP

- Fronts Bear Creek Road
- 8± Miles Southeast of Fort Payne

#### Coordinates:

34.389213, -85.693982

JOHN WATTS | LAND SPECIALIST C: 256-996-4256 | john@smalltownproperties.com

The property fronts Bear Creek Road and consists of rolling terrain with mature hardwoods, rock formations and Falls Branch running through it. This combination provides an outstanding habitat for wildlife and ample outdoor activities right out your back door! Only a few miles from Fort Payne where many attractions await, you can spend the evening in town before retiring to the peace and quiet of nature. To schedule a private tour, give Jonathan Watts or Dennis West a call today.