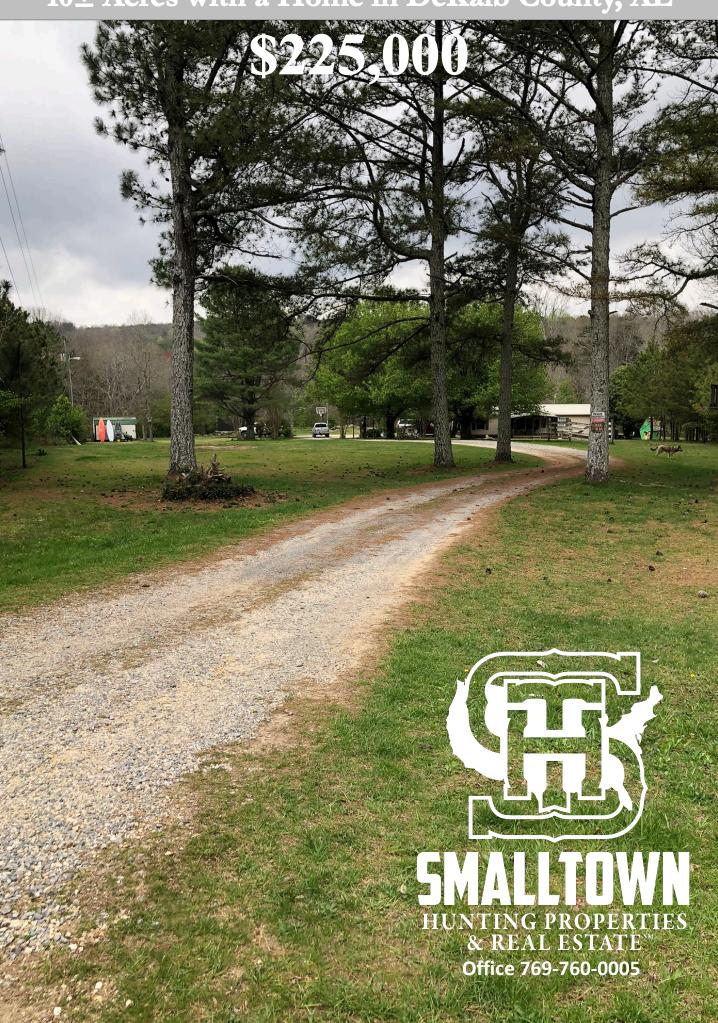

10± Acres with a Home in DeKalb County, AL

### **Property Information:**

- 10± Acres
- County Road Frontage
- Manufactured Home
- Outstanding Wildlife Habitat
- Rolling Terrain
- Mixed Hardwood

#### Tax Information:

Parcel 23-08-33-0-000-002.010 \$411.28 for 2023

SMALLTOWN
HUNTING PROPERTIES
& REAL ESTATE<sup>SM</sup>

JOHN WAT'TS | LAND SPECIALIST C: 256-996-4256 | john@smalltownproperties.com

DENNIS WEST | MANAGING BROKER C: 601-248-4396 | dennis@smalltownproperties.com Are you hunting for a country homestead in the Alabama mountains? Look no further than this 10+/- acre tract situated southeast of Fort Payne in Dekalb County. A remodeled, four bedroom, two bath manufactured home is set up and can be used as a permanent residence or weekend getaway.