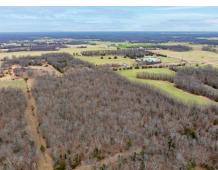

#### PROPERTY DESCRIPTION:

This gently sloping timber tract offers a fantastic opportunity for those looking to hunt, hike, explore or build on a peaceful, natural setting while staying close to modern conveniences. This prime opportunity to own your own private 10 ± acres is equipped with electric access available on County Road Doe Run. This property features multiple great build sites, making it an excellent choice for a dream home, cabin, or investment project. Just 500 yards off paved State Road MO-A and only a few minutes from additional paved access, this location provides the perfect balance of privacy and accessibility.

Situated just 41 minutes from Springfield, 17 minutes from Lebanon, and 23 minutes from Marshfield, this property is ideally positioned for commuting or enjoying nearby amenities. If you desire more land to explore the outdoor enthusiasts will love being only two minutes away from the 200-acre Goose Creek Conservation Area, offering excellent opportunities for hunting, hiking, and exploring nature. Whether you're looking for a private retreat or a prime investment, this tract delivers both value and potential.