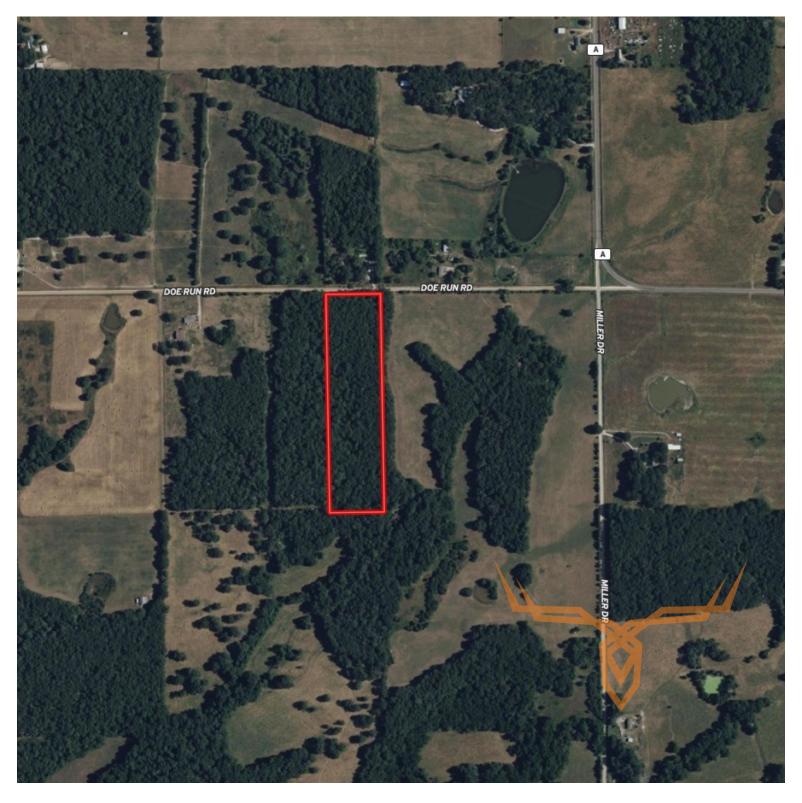

#### **PROPERTY ADDRESS:**

00 Doe Run Road Phillipsburg, MO 65722

#### **PROPERTY HIGHLIGHTS:**

- Gently sloping timber tract
- Electric access on Co Rd Doe Run Rd
- Great build sites
- Just a few minutes off paved Rd
- 500 yards off of paved State road MO-A
- 41 minutes to Springfield Mo.
- 17 minutes to Lebanon
- 23 minutes to Marshfield
- 2 minutes to 200 ac of Goose Creek Conservation area

Situated just 41 minutes from Springfield, 17 minutes from Lebanon, and 23 minutes from Marshfield, this property is ideally positioned for commuting or enjoying nearby amenities. If you desire more land to explore the outdoor enthusiasts will love being only two minutes away from the 200-acre Goose Creek Conservation Area, offering excellent opportunities for hunting, hiking, and exploring nature. Whether you're looking for a private retreat or a prime investment, this tract delivers both value and potential.