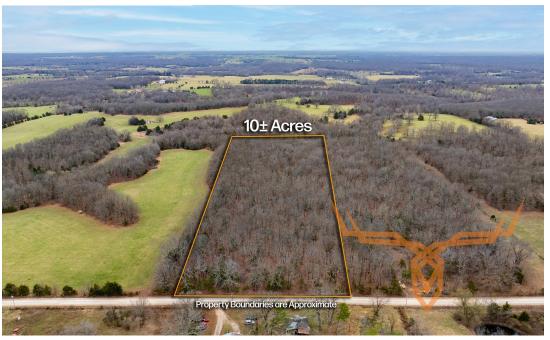

## 10± Acres Perfect for Your Dream Home or Outdoor Adventures for Sale

www.TrophyPA.com • (855) 573-5263 • leads@trophypa.com

**PRICE:** \$72,400

### ACRES: 10± COUNTY: Laclede

#### **PROPERTY HIGHLIGHTS:**

- Gently sloping timber tract
- Electric access on Co Rd Doe Run Rd
- Great build sites
- Just a few minutes off paved Rd
- 500 yards off of paved State road MO-A
- 41 minutes to Springfield Mo.
- 17 minutes to Lebanon
- 23 minutes to Marshfield
- 2 minutes to 200 ac of Goose Creek Conservation area

#### PROPERTY DESCRIPTION:

This gently sloping timber tract offers a fantastic opportunity for those looking to hunt, hike, explore or build on a peaceful, natural setting while staying close to modern conveniences. This prime opportunity to own your own private 10 ± acres is equipped with electric access available on County Road Doe Run. This property features multiple great build sites, making it an excellent choice for a dream home, cabin, or investment project. Just 500 yards off paved State Road MO-A and only a few minutes from additional paved access, this location provides the perfect balance of privacy and accessibility.