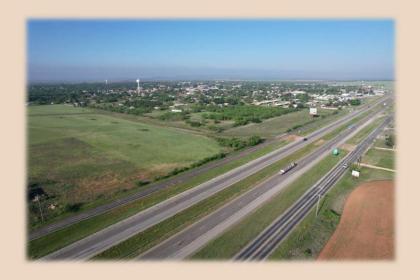

## 48.33+/- Acres Taylor County

This large 48+- acre property adjoining the town of Merkel, TX is conveniently located with I-20 frontage on the north side and a paved road on the south and east sides. It boasts level ground prime for development and is currently ag exempt! With the presence of two water wells, this highly versatile property is suitable for both residential and commercial development. Its location to Merkel and close proximity to Abilene and Sweetwater makes it an excellent choice for those seeking a prime location for their ventures! Don't miss out on this one!