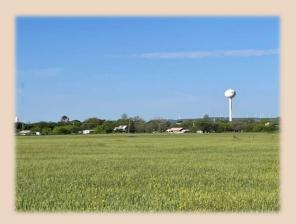

## 48.33+/- Acres Taylor County

This large 48+- acre property adjoining the town of Merkel, TX is conveniently located with I-20 frontage on the north side and a paved road on the south and east sides. It boasts level ground prime for development and is currently ag exempt! With the presence of two water wells, this highly versatile property is suitable for both residential and commercial development. Its location to Merkel and close proximity to Abilene and Sweetwater makes it an excellent choice for those seeking a prime location for their ventures! Don't miss out on this one!

## 48.33+/- Acres Taylor County

- County Taylor
- Schools Merkel I.S.D.
- Pasture –Unimproved Grasses
- Cultivated None
- Surface Water None
- Water 2 Wells
- Soil Type Sandy Loam
- Terrain –Flat
- Outbuildings None
- Minerals Owned –Unknown
- Minerals Convey Unknown
- Ag Exempt Yes
- Taxes \$144
- Price Per Acre \$26,691.50
- Price \$1,290,000
- MLS 20843189/20843294