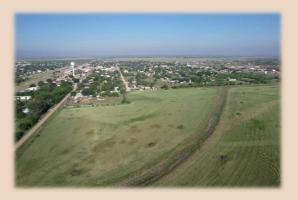

## 48.33+/- Acres Taylor County

This large 48+- acre property adjoining the town of Merkel, TX is conveniently located with I-20 frontage on the north side and a paved road on the south and east sides. It boasts level ground prime for development and is currently ag exempt! With the presence of two water wells, this highly versatile property is suitable for both residential and commercial development. Its location to Merkel and close proximity to Abilene and Sweetwater makes it an excellent choice for those seeking a prime location for their ventures! Don't miss out on this one!