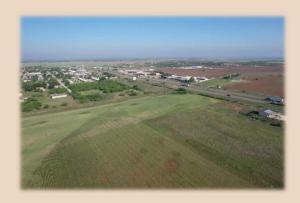

## 48.33+/- Acres Taylor County

This large 48+- acre property adjoining the town of Merkel, TX is conveniently located with I-20 frontage on the north side and a paved road on the south and east sides. It boasts level ground prime for development and is currently ag exempt! With the presence of two water wells, this highly versatile property is suitable for both residential and commercial development. Its location to Merkel and close proximity to Abilene and Sweetwater makes it an excellent choice for those seeking a prime location for their ventures! Don't miss out on this one!