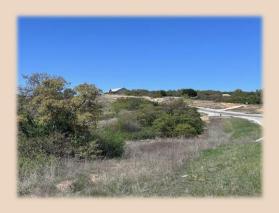

## Lot 20 (.90 Ac), Hidden Shores, Cisco

Discover the perfect spot for your custom lakefront dream home or weekend retreat! Nestled in the sought-after Hidden Shores community on Lake Cisco, this spacious .90-acre corner lot (#20) offers breathtaking lake views and stunning sunsets—especially when the lake is full. Situated at the intersection of Hidden Shores and Scenic Ridge, this lot provides versatile building options with its gently sloping terrain that leads down toward the water. Enjoy direct access to the private community boat ramp and slips, making it easy to fish for largemouth bass, catfish, and crappie, or simply cruise the serene waters of Lake Cisco. Want more room to expand? Adjacent Lot #19 is also available, giving you the option to create a larger lakefront haven. Only 10 minutes from charming downtown Cisco, where you'll find local wineries, a brewery, restaurants, and boutique shopping. Plus, it's just over an hour from the DFW metroplex and 45 minutes from Abilene—close enough for a quick getaway, but far enough to truly unwind. Don't miss your chance to own a piece of lakefront paradise in Hidden Shores—where peace, privacy, and natural beauty come together.