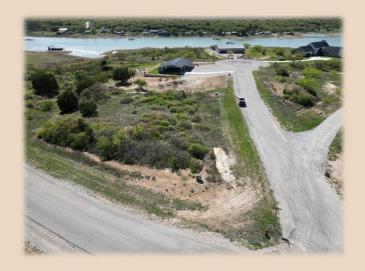

## Lot 20 (.90 Ac), Hidden Shores, Cisco

Discover the perfect spot for your custom lakefront dream home or weekend retreat! Nestled in the sought-after Hidden Shores community on Lake Cisco, this spacious .90-acre corner lot (#20) offers breathtaking lake views and stunning sunsets—especially when the lake is full. Situated at the intersection of Hidden Shores and Scenic Ridge, this lot provides versatile building options with its gently sloping terrain that leads down toward the water. Enjoy direct access to the private community boat ramp and slips, making it easy to fish for largemouth bass, catfish, and crappie, or simply cruise the serene waters of Lake Cisco. Want more room to expand? Adjacent Lot #19 is also available, giving you the option to create a larger lakefront haven. Only 10 minutes from charming downtown Cisco, where you'll find local wineries, a brewery, restaurants, and boutique shopping. Plus, it's just over an hour from the DFW metroplex and 45 minutes from Abilene—close enough for a quick getaway, but far enough to truly unwind. Don't miss your chance to own a piece of lakefront paradise in Hidden Shores—where peace, privacy, and natural beauty come together.

## Lot 20 (.90 Ac), Hidden Shores, Cisco

- County Eastland
- Schools Cisco ISD
- Utilities Installed
- HOA Dues \$250
- Terrain Gently Sloping
- Soil Stony
- Taxes \$741
- Price Per Acre \$111,000
- Price \$ 99,900
- MLS 20898429