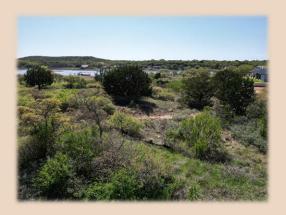

## Lot 20 (.90 Ac), Hidden Shores, Cisco

Discover the perfect spot for your custom lakefront dream home or weekend retreat! Nestled in the sought-after Hidden Shores community on Lake Cisco, this spacious .90-acre corner lot (#20) offers breathtaking lake views and stunning sunsets—especially when the lake is full. Situated at the intersection of Hidden Shores and Scenic Ridge, this lot provides versatile building options with its gently sloping terrain that leads down toward the water. Enjoy direct access to the private community boat ramp and slips, making it easy to fish for largemouth bass, catfish, and crappie, or simply cruise the serene waters of Lake Cisco. Want more room to expand? Adjacent Lot #19 is also available, giving you the option to create a larger lakefront haven. Only 10 minutes from charming downtown Cisco, where you'll find local wineries, a brewery, restaurants, and boutique shopping. Plus, it's just over an hour from the DFW metroplex and 45 minutes from Abilene—close enough for a quick getaway, but far enough to truly unwind. Don't miss your chance to own a piece of lakefront paradise in Hidden Shores—where peace, privacy, and natural beauty come together.