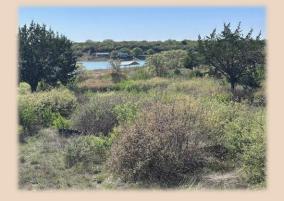

## Lot 20 (.90 Ac), Hidden Shores, Cisco

Discover the perfect spot for your custom lakefront dream home or weekend retreat! Nestled in the sought-after Hidden Shores community on Lake Cisco, this spacious .90-acre corner lot (#20) offers breathtaking lake views and stunning sunsets—especially when the lake is full. Situated at the intersection of Hidden Shores and Scenic Ridge, this lot provides versatile building options with its gently sloping terrain that leads down toward the water. Enjoy direct access to the private community boat ramp and slips, making it easy to fish for largemouth bass, catfish, and crappie, or simply cruise the serene waters of Lake Cisco. Want more room to expand? Adjacent Lot #19 is also available, giving you the option to create a larger lakefront haven. Only 10 minutes from charming downtown Cisco, where you'll find local wineries, a brewery, restaurants, and boutique shopping. Plus, it's just over an hour from the DFW metroplex and 45 minutes from Abilene—close enough for a quick getaway, but far enough to truly unwind. Don't miss your chance to own a piece of lakefront paradise in Hidden Shores—where peace, privacy, and natural beauty come together.