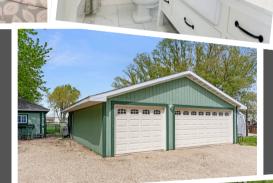

#### Home, Detached Garage, Barn & Several Other Smaller Outbuildings.

- American 4-Square Farmhouse
- 4 Bedrooms & 1.5 baths
- Hardwood floors throughout
- Updated Kitchen
  - Vaulted ceilings
  - Dark Stainless Appliances
- Updated Bathrooms
- Full unfinished basement
- Mature trees, beautiful landscaping & brick paver patio with fire pit.
- Detached 1-car garage used as a game room
- Detached 3-car garage with Lean-to
- Barn (18x35) with Lean-to (12x35)
- Other Outbuildings; Garden shed, Chicken coop & 3 sided Run-In shed.
- 2 fenced pastures
- 2022 Taxes \$2,414.64
- MLS # 12024631