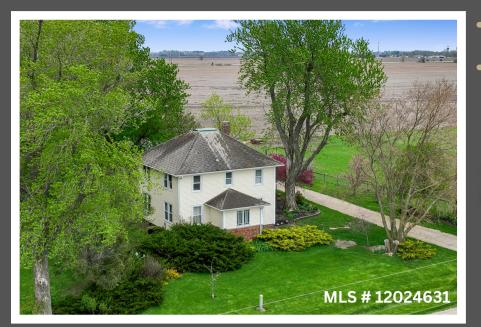

### 2096 E 4th Rd. Tonica, IL 61370 5 Acre Farmette

#### Home, Detached Garage, Barn & Several Other Smaller Outbuildings.

- American 4-Square Farmhouse
- 4 Bedrooms & 1.5 baths
- Hardwood floors throughout
- Updated Kitchen
  - Vaulted ceilings
  - Dark Stainless Appliances
- Updated Bathrooms
- Full unfinished basement
- Mature trees, beautiful landscaping & brick paver patio with fire pit.
- Detached 1-car garage used as a game room
- Detached 3-car garage with Lean-to
- Barn (18x35) with Lean-to (12x35)
- Other Outbuildings; Garden shed, Chicken coop & 3 sided Run-In shed.
- 2 fenced pastures
- 2022 Taxes \$2,414.64
- MLS # 12024631