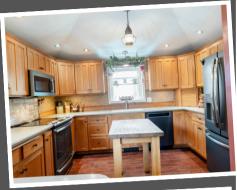

#### Home, Detached Garage, Barn & Several Other Smaller Outbuildings.

- American 4-Square Farmhouse
- 4 Bedrooms & 1.5 baths
- Hardwood floors throughout
- Updated Kitchen
  - Vaulted ceilings
  - Dark Stainless Appliances
- Updated Bathrooms
- Full unfinished basement
- Mature trees, beautiful landscaping & brick paver patio with fire pit.
- Detached 1-car garage used as a game room
- Detached 3-car garage with Lean-to
- Barn (18x35) with Lean-to (12x35)
- Other Outbuildings; Garden shed, Chicken coop & 3 sided Run-In shed.
- 2 fenced pastures
- 2022 Taxes \$2,414.64
- MLS # 12024631