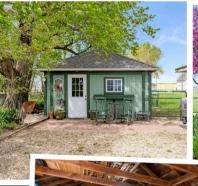

#### Home, Detached Garage, Barn & Several Other Smaller Outbuildings.

- American 4-Square Farmhouse
- 4 Bedrooms & 1.5 baths
- Hardwood floors throughout
- Updated Kitchen
  - Vaulted ceilings
  - Dark Stainless Appliances
- Updated Bathrooms
- Full unfinished basement
- Mature trees, beautiful landscaping & brick paver patio with fire pit.
- Detached 1-car garage used as a game room
- Detached 3-car garage with Lean-to
- Barn (18x35) with Lean-to (12x35)
- Other Outbuildings; Garden shed, Chicken coop & 3 sided Run-In shed.
- 2 fenced pastures
- 2022 Taxes \$2,414.64
- MLS # 12024631