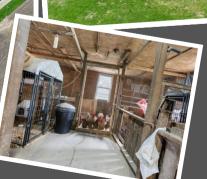

#### Home, Detached Garage, Barn & Several Other Smaller Outbuildings.

- American 4-Square Farmhouse
- 4 Bedrooms & 1.5 baths
- Hardwood floors throughout
- Updated Kitchen
  - Vaulted ceilings
  - Dark Stainless Appliances
- Updated Bathrooms
- Full unfinished basement
- Mature trees, beautiful landscaping & brick paver patio with fire pit.
- Detached 1-car garage used as a game room
- Detached 3-car garage with Lean-to
- Barn (18x35) with Lean-to (12x35)
- Other Outbuildings; Garden shed, Chicken coop & 3 sided Run-In shed.
- 2 fenced pastures
- 2022 Taxes \$2,414.64
- MLS # 12024631