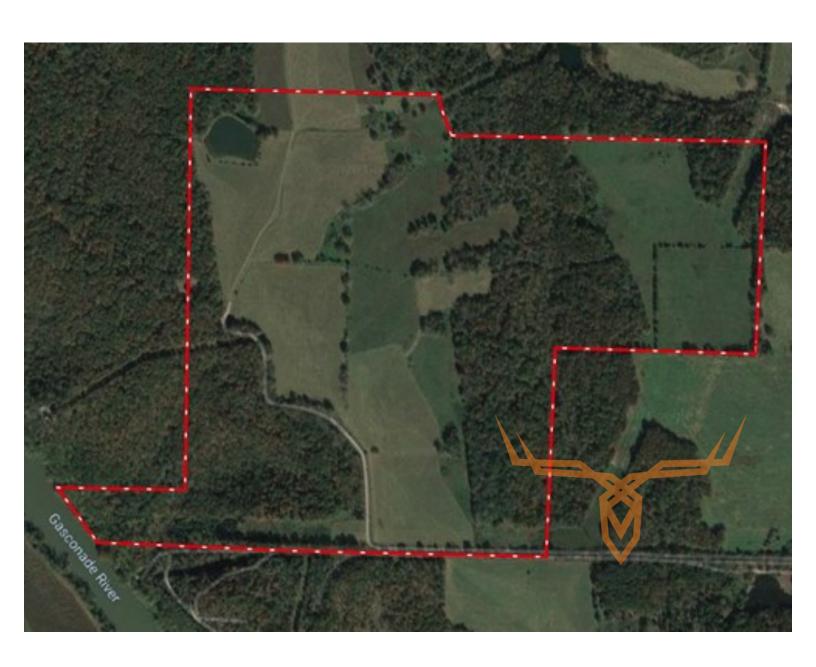

#### **PROPERTY HIGHLIGHTS:**

- Gasconade River Frontage
- Productive Hay Ground
- Excellent Hunting & Fishing
- Beautiful Lake

#### **PROPERTY DESCRIPTION:**

Exceptional and productive 200+/- acre Gasconade River property for sale located in Maries County. This beautiful river tract has endless possibilities with gently rolling highly productive pasture, tillable soil, timber, and excellent hunting and fishing. The eastern portion of the property has the arresting Jack Creek running through it. A well-established road system winds you through the property leading to a stocked lake that provides endless enjoyment. The northern part of the property has a road leading down to a shared common area that is a perfect boat launch and camping area. Gasconade River farmland is very hard to come by and this property is an absolute paradise!