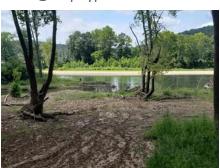

#### **PROPERTY HIGHLIGHTS:**

- Gasconade River Frontage
- Productive Hay Ground
- Excellent Hunting & Fishing
- Beautiful Lake

#### **PROPERTY DESCRIPTION:**

Exceptional and productive 200+/- acre Gasconade River property for sale located in Maries County. This beautiful river tract has endless possibilities with gently rolling highly productive pasture, tillable soil, timber, and excellent hunting and fishing. The eastern portion of the property has the arresting Jack Creek running through it. A well-established road system winds you through the property leading to a stocked lake that provides endless enjoyment. The northern part of the property has a road leading down to a shared common area that is a perfect boat launch and camping area. Gasconade River farmland is very hard to come by and this property is an absolute paradise!