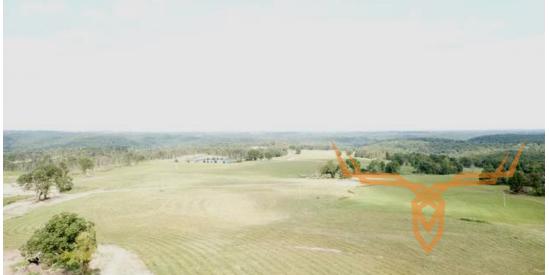

### ACRES: 200 COUNTY: Maries

**PRICE:** \$790,000

Incredible Views

#### **PROPERTY DESCRIPTION:**

Exceptional and productive 200+/- acre Gasconade River property for sale located in Maries County. This beautiful river tract has endless possibilities with gently rolling highly productive pasture, tillable soil, timber, and excellent hunting and fishing. The eastern portion of the property has the arresting Jack Creek running through it. A well-established road system winds you through the property leading to a stocked lake that provides endless enjoyment. The northern part of the property has a road leading down to a shared common area that is a perfect boat launch and camping area. Gasconade River farmland is very hard to come by and this property is an absolute paradise!