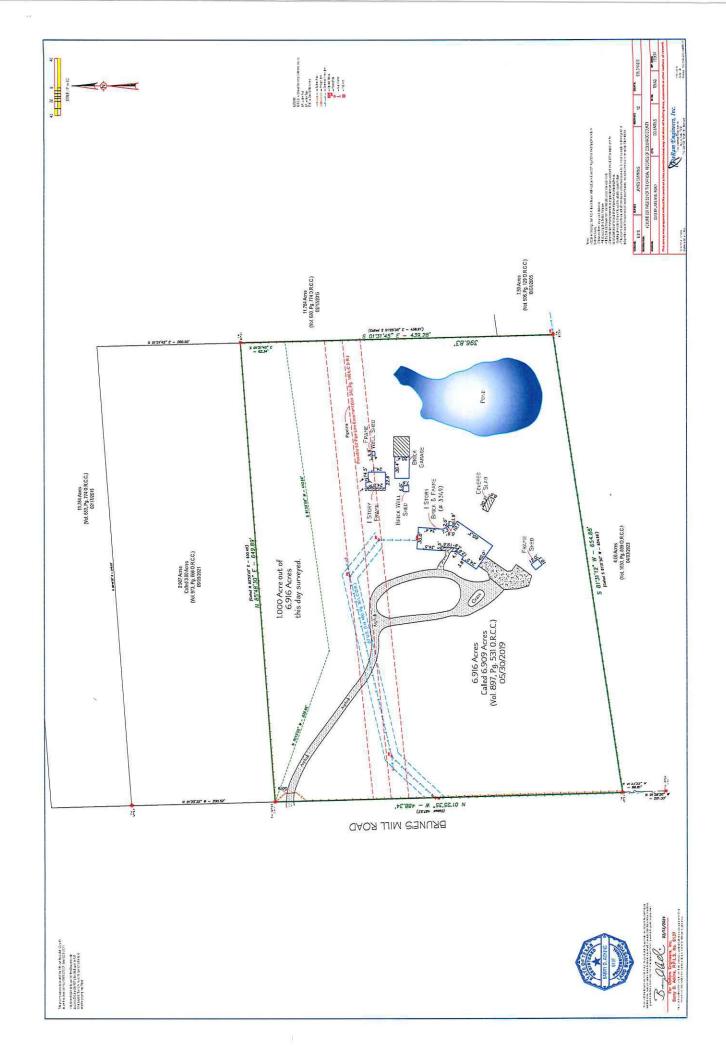

#### METES AND BOUNDS DESCRIPTION 3349 BRUNE'S MILL ROAD COLUMBUS, TEXAS. 78934

1.000 ACRE TRACT OF LAND SITUATED IN THE JAMES CUMMINS SURVEY, ABSTRACT NO. 12, COLORADO COUNTY, TEXAS AND BEING THE OUT OF AND PART OF A CALLED 6.909 ACRE TRACT OF LAND RECORDED IN VOLUME 897, PAGE 531 OF THE OFFICIAL RECORDS OF COLORADO COUNTY AND BEING MORE PARTICULARLY DESCRIBED AS FOLLOWS:

Basis for bearings: East R.O.W. line of Brune's Mill Road per Volume 897, Page 531 of the Official Records of Colorado County.

BEGINNING at a 5/8 inch iron rod found for the Northwest corner of the herein described 1.000 acre tract of land, said point also being the Southwest corner of a called 3.00 acre tract of land described in Volume 973, Page 866 of the Official Records of Colorado County and lying in the East R.O.W. line of Brune's Mill Road;

THENCE along the occupied South line of said called 3.00 acre tract of land, North 85° 48′ 30″ East a distance of 649.89 feet, (called North 85° 50′ 25″ East – 650.45 feet) to a ½ inch iron rod found for the Northeast corner of the herein described 1.000 acre tract of land, said point also lying in the West boundary line of a 11.784 acre tract of land described in Volume 680, Page 774 of the Official Records of Colorado County;

THENCE along the occupied West line of said 11.784 acre tract and along the West line of a 2.50 acre tract of land described in Volume 506, Page 129 of the Official Records of Colorado County, South 01° 31′ 45″ East a distance of 62.34 feet, (called South 01° 25′ 35″ East) to the Southeast corner of the herein described 1.000 acre tract of land;

THENCE across and through said called 6.909 acre tract of land, South 81° 55′ 58" West a distance of 440.66 feet to an angle point in the South line of the herein described 1.000 acre tract of land;

THENCE continuing across and through said called 6.909 acre tract of land, North 70° 15′ 02″ West a distance of 226.86 feet to the POINT OF BEGINNING and containing 1.000 acre of land, more or less.

#### METES AND BOUNDS DESCRIPTION 3349 BRUNE'S MILL ROAD COLUMBUS, TEXAS. 78934

6.916 ACRE TRACT OF LAND SITUATED IN THE JAMES CUMMINS SURVEY, ABSTRACT NO. 12, COLORADO COUNTY, TEXAS AND BEING THE SAME CALLED 6.909 ACRE TRACT OF LAND RECORDED IN VOLUME 897, PAGE 531 OF THE OFFICIAL RECORDS OF COLORADO COUNTY AND BEING MORE PARTICULARLY DESCRIBED AS FOLLOWS:

Basis for bearings: East R.O.W. line of Brune's Mill Road per Volume 897, Page 531 of the Official Records of Colorado County.

BEGINNING at a 5/8 inch iron rod found for the Northwest corner of the herein described 6.916 acre tract of land, said point also being the Southwest corner of a called 3.00 acre tract of land described in Volume 973, Page 866 of the Official Records of Colorado County and lying in the East R.O.W. line of Brune's Mill Road;

THENCE along the occupied South line of said called 3.00 acre tract of land, North 85° 48′ 30″ East a distance of 649.89 feet, (called North 85° 50′ 25″ East – 650.45 feet) to a ½ inch iron rod found for the Northeast corner of the herein described 6.916 acre tract of land, said point also lying in the West boundary line of a 11.784 acre tract of land described in Volume 680, Page 774 of the Official Records of Colorado County;

THENCE along the occupied West line of said 11.784 acre tract and along the West line of a 2.50 acre tract of land described in Volume 506, Page 129 of the Official Records of Colorado County, South 01° 31′ 45″ East a distance of 439.28 feet, (called South 01° 25′ 35″ East – 438.61 feet) to a ½ inch iron rod found for the Southeast corner of the herein described 6.916 acre tract of land;

THENCE along the occupied North line of a 4.00 acre tract of land described in Volume 1030, Page 899 of the Official Records of Colorado County, South 81° 31′ 12″ West a distance of 654.88 feet, (called South 81° 31′ 30″ West – 654.66 feet) to a 5/8 inch iron rod found for the Southwest corner and lying in the East R.O.W. line of Brune's Mill Road;

THENCE along the West R.O.W. line of Brune's Mill Road, North 01° 25′ 35″ West a distance of 488.34 feet, (called 487.93) to the POINT OF BEGINNING and containing 6.916 acres of land, more or less.

PLAT ATTACHED