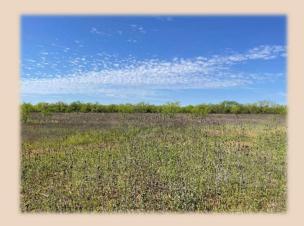

## 10.28+/- Acres Taylor County

This 10+/- acre property, just minutes from Abilene, boasts mesquite trees and a field on the north side, offering a serene and picturesque setting. With electric and rural water already on site, this location is perfect for those looking to build a home in the countryside while still being conveniently close to Abilene. Enjoy the peaceful surroundings and make this property your own oasis.

## 10.28+/- Acres Taylor County

- County Taylor
- Schools Abilene I.S.D.
- Pasture Unimproved Grasses
- Surface Water None
- Water Individual Water Meter
- Soil Type Clay/Sandy Loam
- Terrain Flat to Slightly Rolling
- Hunting None
- Minerals Owned –Unknown
- Minerals Convey Unknown
- Ag Exempt Yes
- Taxes \$8
- Price Per Acre \$12,159.53
- Price \$125,000
- MLS 20596402