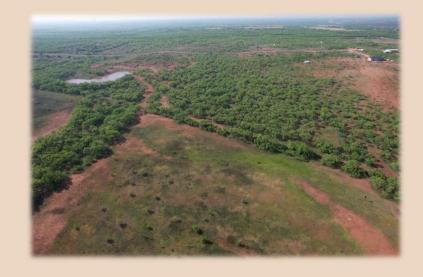

## 10.28+/- Acres Taylor County

This 10+/- acre property, just minutes from Abilene, boasts mesquite trees and a field on the north side, offering a serene and picturesque setting. With electric and rural water already on site, this location is perfect for those looking to build a home in the countryside while still being conveniently close to Abilene. Enjoy the peaceful surroundings and make this property your own oasis.

## 10.28+/- Acres Taylor County

- County Taylor
- Schools Abilene I.S.D.
- Pasture Unimproved Grasses
- Surface Water None
- Water Individual Water Meter
- Soil Type Clay/Sandy Loam
- Terrain Flat to Slightly Rolling
- Hunting None
- Minerals Owned –Unknown
- Minerals Convey Unknown
- Ag Exempt Yes
- Taxes \$8
- Price Per Acre \$12,159.53
- Price \$125,000
- MLS 20596402