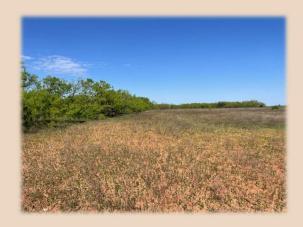

## 10.28+/- Acres Taylor County

This 10+/- acre property, just minutes from Abilene, boasts mesquite trees and a field on the north side, offering a serene and picturesque setting. With electric and rural water already on site, this location is perfect for those looking to build a home in the countryside while still being conveniently close to Abilene. Enjoy the peaceful surroundings and make this property your own oasis.

## 10.28+/- Acres Taylor County

- County Taylor
- Schools Abilene I.S.D.
- Pasture Unimproved Grasses
- Surface Water None
- Water Individual Water Meter
- Soil Type Clay/Sandy Loam
- Terrain Flat to Slightly Rolling
- Hunting None
- Minerals Owned –Unknown
- Minerals Convey Unknown
- Ag Exempt Yes
- Taxes \$8
- Price Per Acre \$12,159.53
- Price \$125,000
- MLS 20596402