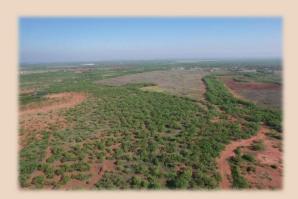

## 10.28+/- Acres Taylor County

This 10+/- acre property, just minutes from Abilene, boasts mesquite trees and a field on the north side, offering a serene and picturesque setting. With electric and rural water already on site, this location is perfect for those looking to build a home in the countryside while still being conveniently close to Abilene. Enjoy the peaceful surroundings and make this property your own oasis.

## 10.28+/- Acres Taylor County

- County Taylor
- Schools Abilene I.S.D.
- Pasture Unimproved Grasses
- Surface Water None
- Water Individual Water Meter
- Soil Type Clay/Sandy Loam
- Terrain Flat to Slightly Rolling
- Hunting None
- Minerals Owned –Unknown
- Minerals Convey Unknown
- Ag Exempt Yes
- Taxes \$8
- Price Per Acre \$12,159.53
- Price \$125,000
- MLS 20596402