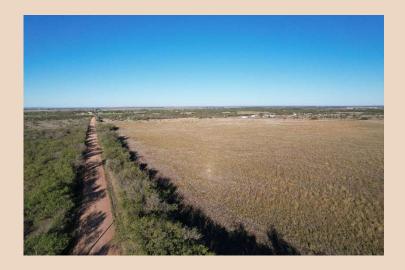

## 6.35 Ac (Tract 10) Shackelford County

These prime home tracts are conveniently located approx. 5 miles from Chick-Fil-A, Tractor Supply, Starbucks, Lowe's, Wal-Mart, Hooters, and more! All the convenience of the country with the unprecedented plethora of amenities just moments away. These tracts have Hamby water available, as well as electricity. A survey has already been completed. Owner financing is available with the seller's approval and \$8,500 down. The property is restricted but mobile homes and manufactured homes are allowed. (See restrictions)

## 6.35 Ac (Tract 10) Shackelford County

- County Shackelford
- Schools Clyde Cons I.S.D.
- Soil Type Sandy Loam
- Terrain Flat
- Hunting Dove
- Minerals Convey None
- Ag Exempt Yes
- Taxes \$198
- Price \$87,000
- MLS 20214974