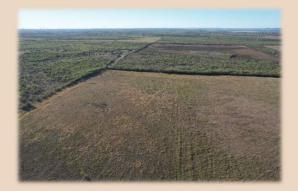

## 6.35 Ac (Tract 10) Shackelford County

These prime home tracts are conveniently located approx. 5 miles from Chick-Fil-A, Tractor Supply, Starbucks, Lowe's, Wal-Mart, Hooters, and more! All the convenience of the country with the unprecedented plethora of amenities just moments away. These tracts have Hamby water available, as well as electricity. A survey has already been completed. Owner financing is available with the seller's approval and \$8,500 down. The property is restricted but mobile homes and manufactured homes are allowed. (See restrictions)

## 6.35 Ac (Tract 10) Shackelford County

- County Shackelford
- Schools Clyde Cons I.S.D.
- Soil Type Sandy Loam
- Terrain Flat
- Hunting Dove
- Minerals Convey None
- Ag Exempt Yes
- Taxes \$198
- Price \$87,000
- MLS 20214974