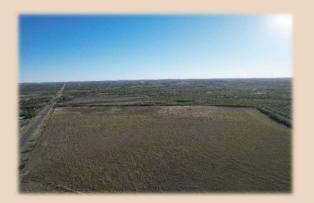

## 6.35 Ac (Tract 10) Shackelford County

These prime home tracts are conveniently located approx. 5 miles from Chick-Fil-A, Tractor Supply, Starbucks, Lowe's, Wal-Mart, Hooters, and more! All the convenience of the country with the unprecedented plethora of amenities just moments away. These tracts have Hamby water available, as well as electricity. A survey has already been completed. Owner financing is available with the seller's approval and \$8,500 down. The property is restricted but mobile homes and manufactured homes are allowed. (See restrictions)

## 6.35 Ac (Tract 10) Shackelford County

- County Shackelford
- Schools Clyde Cons I.S.D.
- Soil Type Sandy Loam
- Terrain Flat
- Hunting Dove
- Minerals Convey None
- Ag Exempt Yes
- Taxes \$198
- Price \$87,000
- MLS 20214974