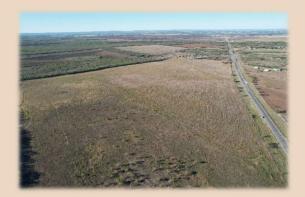

## 6.35 Ac (Tract 10) Shackelford County

These prime home tracts are conveniently located approx. 5 miles from Chick-Fil-A, Tractor Supply, Starbucks, Lowe's, Wal-Mart, Hooters, and more! All the convenience of the country with the unprecedented plethora of amenities just moments away. These tracts have Hamby water available, as well as electricity. A survey has already been completed. Owner financing is available with the seller's approval and \$8,500 down. The property is restricted but mobile homes and manufactured homes are allowed. (See restrictions)

## 6.35 Ac (Tract 10) Shackelford County

- County Shackelford
- Schools Clyde Cons I.S.D.
- Soil Type Sandy Loam
- Terrain Flat
- Hunting Dove
- Minerals Convey None
- Ag Exempt Yes
- Taxes \$198
- Price \$87,000
- MLS 20214974