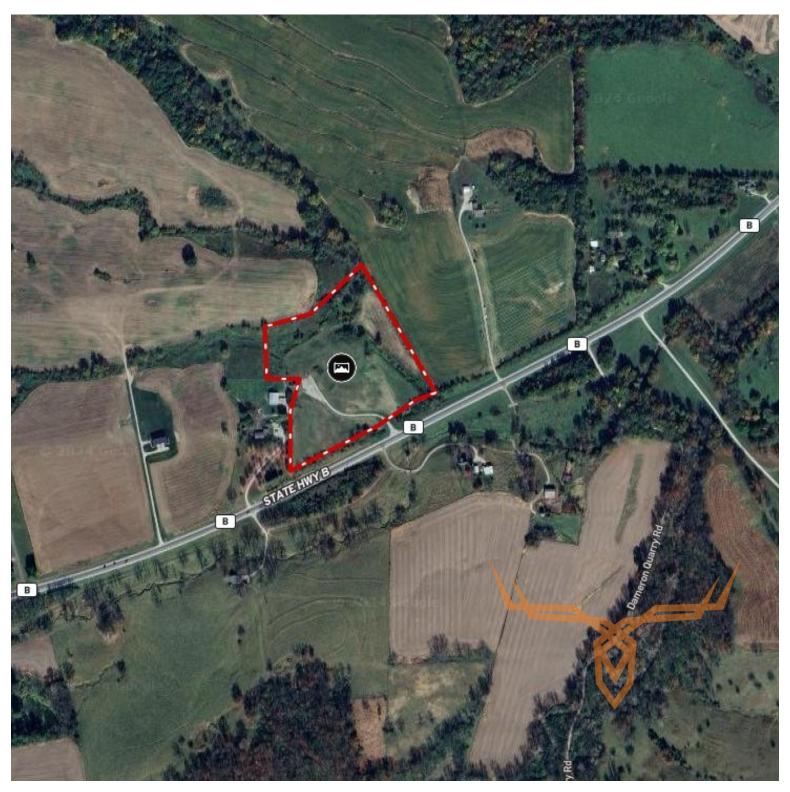

#### **PROPERTY ADDRESS:**

00 H wy B Elsberry, MO 63334

#### **PROPERTY HIGHLIGHTS:**

- 13.8 surveyed acres
- Black frontage on Hwy B
- Possible home site location
- Driveway established to possible home site
- Electric on the property
- · Fiber internet at road

#### **PROPERTY DESCRIPTION:**

13.8 surveyed acres situated along Hwy B just outside Elsberry. This vacant tract of land offers a perfect home site overlooking Hwy B and the surrounding hills of Lincoln County. Electric on the property & fiber at the road. Tracts this size rarely are offered for sale on Hwy B and this one is ready for a new home. Hunting right our your back door, the timbered draws & brushy fields offer the opportunity to hunt the north end of the property. Wet weather creek. Potential use for horses. Some restrictions: No mobile homes, single or doublewide; No modular homes; No hog confinements; No junk yards; No subdivision of this tract of land.