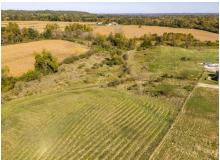

#### **PROPERTY DESCRIPTION:**

13.8 surveyed acres situated along Hwy B just outside Elsberry. This vacant tract of land offers a perfect home site overlooking Hwy B and the surrounding hills of Lincoln County. Electric on the property & fiber at the road. Tracts this size rarely are offered for sale on Hwy B and this one is ready for a new home. Hunting right our your back door, the timbered draws & brushy fields offer the opportunity to hunt the north end of the property. Wet weather creek. Potential use for horses. Some restrictions: No mobile homes, single or doublewide; No modular homes; No hog confinements; No junk yards; No subdivision of this tract of land.