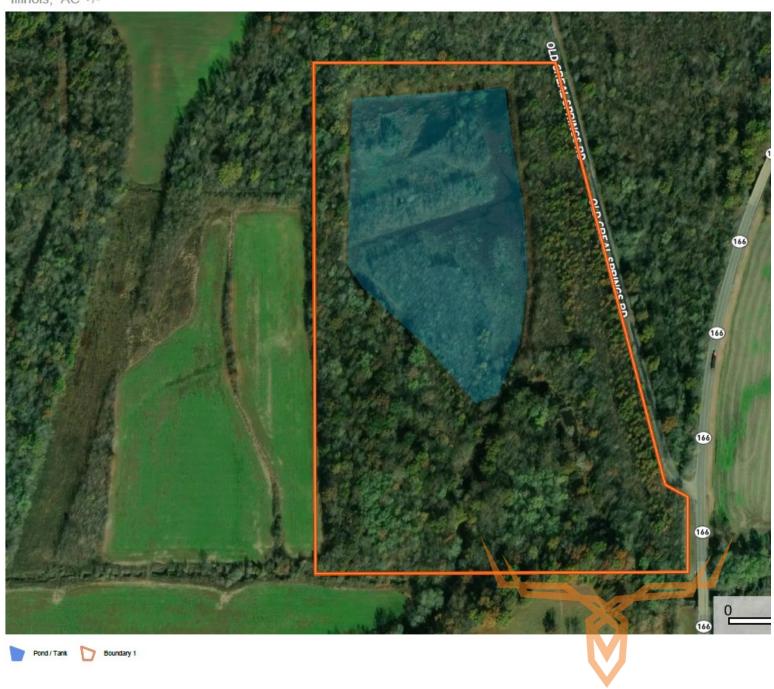

#### **PROPERTY ADDRESS:**

00 Route 166 Creal Springs, IL 62922

ACRES: 39± COUNTY: Williamson

#### **PROPERTY HIGHLIGHTS:**

- 11± Acres of CRP Generating Approx. \$2700 Annually
- Potentially \$30k Plus in Timber Value
- Prime Waterfowl, Deer, and Turkey Hunting

 11± Acres Waterfowl Impoundment w/Gate System

# 39± Acres of Prime Hunting Ground w/Income Potential For Sale—Williamson County

www.TrophyPA.com • (855) 573-5263 • leads@trophypa.com

Illinois, AC +/-

Shane Yearian P: (618) 830-2825

syearian@trophypa.com