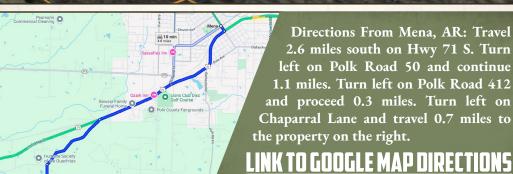

#### LOCATION:

- Chaparral Lane Mena, AR 71937
- Polk County
- 2± Miles NW of the Ouachita National Forest
- 4± Miles SE of Mena
- 5± Miles N of CMA Iron Mountain Camp & Cabins
- 10± Miles NW of Wolf Pen Gap West Trailhead