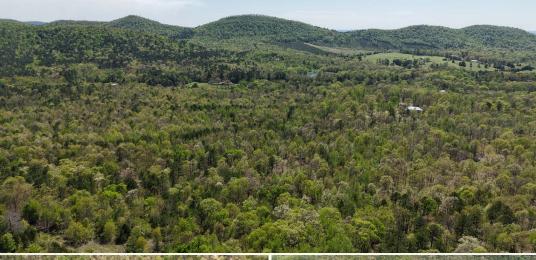

#### PROPERTY INFORMATION:

- 34.02± Acres
- Ample Road Frontage
- Pond
- Mountain View
- Wildlife
- Wet Weather Stream

### WELCOME TO THE 34.02± ACRES IN POLK COUNTY

WELCOME TO A 34.02± ACRE WILDLIFE PARADISE IN POLK COUNTY, ARKANSAS, WHERE ENDLESS RECREATIONAL OPPORTUNITIES AWAIT! The raw tract of land is located just two miles northwest of the Ouachita National Forest and only four miles from the town of Mena, meaning you are a short drive from the Wolf Pen Gap four-wheeler trails and the soon-to-be world-renowned mountain bike trails! If you are looking for seclusion, the sprawling acreage provides enough room for creating your OWN trails. As you enter the property from Chaparral Lane, you will notice a small wildlife pond that serves as your gateway to several flat ridges for building sites. Travel further south down each ridge, and you will be stunned at the spectacular mountain views. An abundance of wildlife frequents the area, perfect for the avid hunter or wildlife observer.