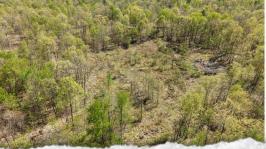

#### PROPERTY INFORMATION:

- 34.02± Acres
- Ample Road Frontage
- Pond
- Mountain View
- Wildlife
- Wet Weather Stream

### WELCOME TO THE 34.02± ACRES IN POLK COUNTY

WELCOME TO A 34.02± ACRE WILDLIFE PARADISE IN POLK COUNTY, ARKANSAS, WHERE ENDLESS RECREATIONAL OPPORTUNITIES AWAIT! The raw tract of land is located just two miles northwest of the Ouachita National Forest and only four miles from the town of Mena, meaning you are a short drive from the Wolf Pen Gap four-wheeler trails and the soon-to-be world-renowned mountain bike trails! If you are looking for seclusion, the sprawling acreage provides enough room for creating your OWN trails. As you enter the property from Chaparral Lane, you will notice a small wildlife pond that serves as your gateway to several flat ridges for building sites. Travel further south down each ridge, and you will be stunned at the spectacular mountain views. An abundance of wildlife frequents the area, perfect for the avid hunter or wildlife observer.