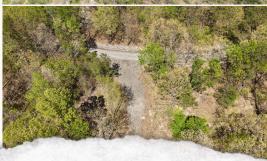

#### LOCATION:

- Chaparral Lane Mena, AR 71937
- Polk County
- 2± Miles NW of the Ouachita National Forest
- 4± Miles SE of Mena
- 5± Miles N of CMA Iron Mountain Camp & Cabins
- 10± Miles NW of Wolf Pen Gap West Trailhead

#### PROPERTY INFORMATION:

- 34.02± Acres
- Ample Road Frontage
- Pond
- Mountain View
- Wildlife
- Wet Weather Stream

### WELCOME TO THE 34.02± ACRES IN POLK COUNTY

WELCOME TO A 34.02± ACRE WILDLIFE PARADISE IN POLK COUNTY, ARKANSAS, WHERE ENDLESS RECREATIONAL OPPORTUNITIES AWAIT! The raw tract of land is located just two miles northwest of the Ouachita National Forest and only four miles from the town of Mena, meaning you are a short drive from the Wolf Pen Gap four-wheeler trails and the soon-to-be world-renowned mountain bike trails! If you are looking for seclusion, the sprawling acreage provides enough room for creating your OWN trails. As you enter the property from Chaparral Lane, you will notice a small wildlife pond that serves as your gateway to several flat ridges for building sites. Travel further south down each ridge, and you will be stunned at the spectacular mountain views. An abundance of wildlife frequents the area, perfect for the avid hunter or wildlife observer.