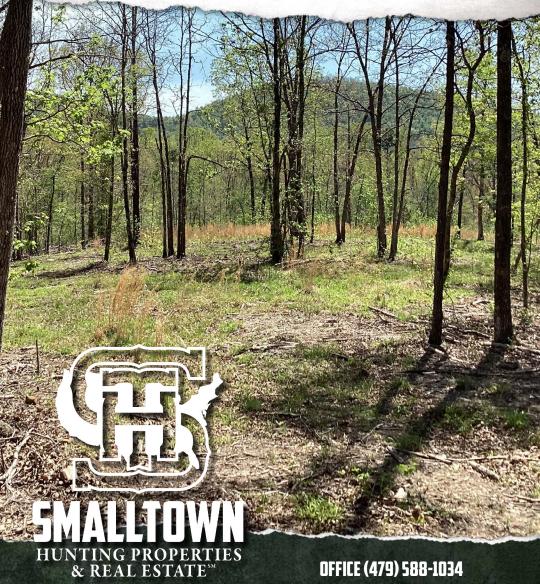

#### PROPERTY INFORMATION:

- 34.02± Acres
- Ample Road Frontage
- Pond
- Mountain View
- Wildlife
- Wet Weather Stream

### WELCOME TO THE 34.02± ACRES IN POLK COUNTY

WELCOME TO A 34.02± ACRE WILDLIFE PARADISE IN POLK COUNTY, ARKANSAS, WHERE ENDLESS RECREATIONAL OPPORTUNITIES AWAIT! The raw tract of land is located just two miles northwest of the Ouachita National Forest and only four miles from the town of Mena, meaning you are a short drive from the Wolf Pen Gap four-wheeler trails and the soon-to-be world-renowned mountain bike trails! If you are looking for seclusion, the sprawling acreage provides enough room for creating your OWN trails. As you enter the property from Chaparral Lane, you will notice a small wildlife pond that serves as your gateway to several flat ridges for building sites. Travel further south down each ridge, and you will be stunned at the spectacular mountain views. An abundance of wildlife frequents the area, perfect for the avid hunter or wildlife observer.