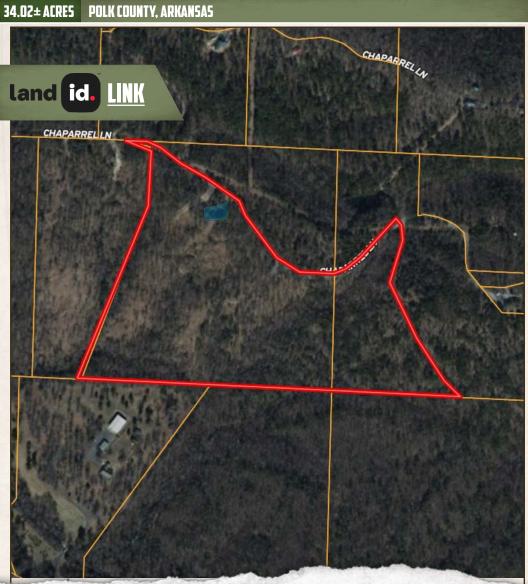

# 34.02± ACRES POLK COUNTY, AR

\$249,900

#### PROPERTY INFORMATION:

- 34.02± Acres
- Ample Road Frontage
- Pond
- Mountain View
- Wildlife
- Wet Weather Stream

### WELCOME TO THE 34.02± ACRES IN POLK COUNTY

WELCOME TO A 34.02± ACRE WILDLIFE PARADISE IN POLK COUNTY, ARKANSAS, WHERE ENDLESS RECREATIONAL OPPORTUNITIES AWAIT! The raw tract of land is located just two miles northwest of the Ouachita National Forest and only four miles from the town of Mena, meaning you are a short drive from the Wolf Pen Gap four-wheeler trails and the soon-to-be world-renowned mountain bike trails! If you are looking for seclusion, the sprawling acreage provides enough room for creating your OWN trails. As you enter the property from Chaparral Lane, you will notice a small wildlife pond that serves as your gateway to several flat ridges for building sites. Travel further south down each ridge, and you will be stunned at the spectacular mountain views. An abundance of wildlife frequents the area, perfect for the avid hunter or wildlife observer.