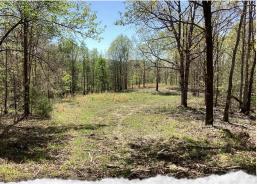

#### PROPERTY INFORMATION:

- 34.02± Acres
- Ample Road Frontage
- Pond
- Mountain View
- Wildlife
- Wet Weather Stream

### WELCOME TO THE 34.02± ACRES IN POLK COUNTY

WELCOME TO A 34.02± ACRE WILDLIFE PARADISE IN POLK COUNTY, ARKANSAS, WHERE ENDLESS RECREATIONAL OPPORTUNITIES AWAIT! The raw tract of land is located just two miles northwest of the Ouachita National Forest and only four miles from the town of Mena, meaning you are a short drive from the Wolf Pen Gap four-wheeler trails and the soon-to-be world-renowned mountain bike trails! If you are looking for seclusion, the sprawling acreage provides enough room for creating your OWN trails. As you enter the property from Chaparral Lane, you will notice a small wildlife pond that serves as your gateway to several flat ridges for building sites. Travel further south down each ridge, and you will be stunned at the spectacular mountain views. An abundance of wildlife frequents the area, perfect for the avid hunter or wildlife observer.