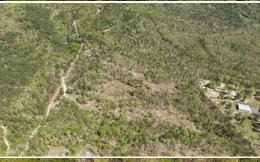

#### PROPERTY INFORMATION:

- 34.02± Acres
- Ample Road Frontage
- Pond
- Mountain View
- Wildlife
- Wet Weather Stream

### WELCOME TO THE 34.02± ACRES IN POLK COUNTY

WELCOME TO A 34.02± ACRE WILDLIFE PARADISE IN POLK COUNTY, ARKANSAS, WHERE ENDLESS RECREATIONAL OPPORTUNITIES AWAIT! The raw tract of land is located just two miles northwest of the Ouachita National Forest and only four miles from the town of Mena, meaning you are a short drive from the Wolf Pen Gap four-wheeler trails and the soon-to-be world-renowned mountain bike trails! If you are looking for seclusion, the sprawling acreage provides enough room for creating your OWN trails. As you enter the property from Chaparral Lane, you will notice a small wildlife pond that serves as your gateway to several flat ridges for building sites. Travel further south down each ridge, and you will be stunned at the spectacular mountain views. An abundance of wildlife frequents the area, perfect for the avid hunter or wildlife observer.