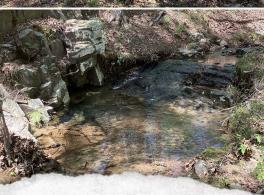

#### PROPERTY INFORMATION:

- 34.02± Acres
- Ample Road Frontage
- Pond
- Mountain View
- Wildlife
- Wet Weather Stream

### WELCOME TO THE 34.02± ACRES IN POLK COUNTY

WELCOME TO A 34.02± ACRE WILDLIFE PARADISE IN POLK COUNTY, ARKANSAS, WHERE ENDLESS RECREATIONAL OPPORTUNITIES AWAIT! The raw tract of land is located just two miles northwest of the Ouachita National Forest and only four miles from the town of Mena, meaning you are a short drive from the Wolf Pen Gap four-wheeler trails and the soon-to-be world-renowned mountain bike trails! If you are looking for seclusion, the sprawling acreage provides enough room for creating your OWN trails. As you enter the property from Chaparral Lane, you will notice a small wildlife pond that serves as your gateway to several flat ridges for building sites. Travel further south down each ridge, and you will be stunned at the spectacular mountain views. An abundance of wildlife frequents the area, perfect for the avid hunter or wildlife observer.