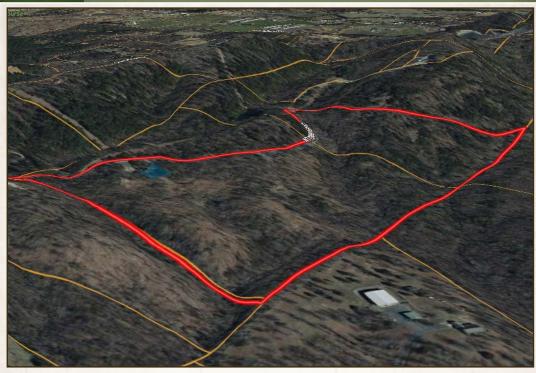

#### PROPERTY INFORMATION:

- 34.02± Acres
- Ample Road Frontage
- Pond
- Mountain View
- Wildlife
- Wet Weather Stream

### WELCOME TO THE 34.02± ACRES IN POLK COUNTY

WELCOME TO A 34.02± ACRE WILDLIFE PARADISE IN POLK COUNTY, ARKANSAS, WHERE ENDLESS RECREATIONAL OPPORTUNITIES AWAIT! The raw tract of land is located just two miles northwest of the Ouachita National Forest and only four miles from the town of Mena, meaning you are a short drive from the Wolf Pen Gap four-wheeler trails and the soon-to-be world-renowned mountain bike trails! If you are looking for seclusion, the sprawling acreage provides enough room for creating your OWN trails. As you enter the property from Chaparral Lane, you will notice a small wildlife pond that serves as your gateway to several flat ridges for building sites. Travel further south down each ridge, and you will be stunned at the spectacular mountain views. An abundance of wildlife frequents the area, perfect for the avid hunter or wildlife observer.