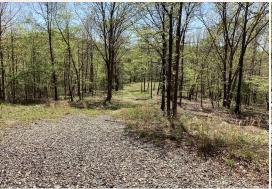

#### PROPERTY INFORMATION:

- 34.02± Acres
- Ample Road Frontage
- Pond
- Mountain View
- Wildlife
- Wet Weather Stream

### WELCOME TO THE 34.02± ACRES IN POLK COUNTY

WELCOME TO A 34.02± ACRE WILDLIFE PARADISE IN POLK COUNTY, ARKANSAS, WHERE ENDLESS RECREATIONAL OPPORTUNITIES AWAIT! The raw tract of land is located just two miles northwest of the Ouachita National Forest and only four miles from the town of Mena, meaning you are a short drive from the Wolf Pen Gap four-wheeler trails and the soon-to-be world-renowned mountain bike trails! If you are looking for seclusion, the sprawling acreage provides enough room for creating your OWN trails. As you enter the property from Chaparral Lane, you will notice a small wildlife pond that serves as your gateway to several flat ridges for building sites. Travel further south down each ridge, and you will be stunned at the spectacular mountain views. An abundance of wildlife frequents the area, perfect for the avid hunter or wildlife observer.