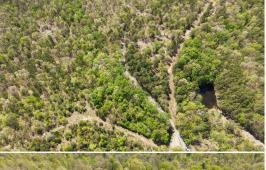

#### PROPERTY INFORMATION:

- 34.02± Acres
- Ample Road Frontage
- Pond
- Mountain View
- Wildlife
- Wet Weather Stream

### WELCOME TO THE 34.02± ACRES IN POLK COUNTY

WELCOME TO A 34.02± ACRE WILDLIFE PARADISE IN POLK COUNTY, ARKANSAS, WHERE ENDLESS RECREATIONAL OPPORTUNITIES AWAIT! The raw tract of land is located just two miles northwest of the Ouachita National Forest and only four miles from the town of Mena, meaning you are a short drive from the Wolf Pen Gap four-wheeler trails and the soon-to-be world-renowned mountain bike trails! If you are looking for seclusion, the sprawling acreage provides enough room for creating your OWN trails. As you enter the property from Chaparral Lane, you will notice a small wildlife pond that serves as your gateway to several flat ridges for building sites. Travel further south down each ridge, and you will be stunned at the spectacular mountain views. An abundance of wildlife frequents the area, perfect for the avid hunter or wildlife observer.