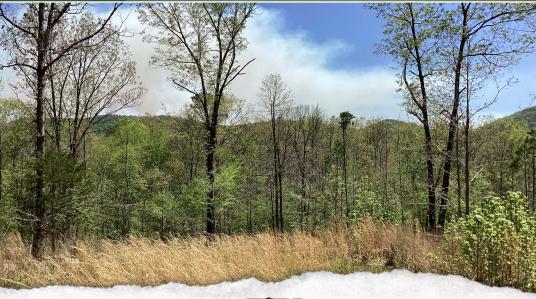

#### PROPERTY INFORMATION:

- 34.02± Acres
- Ample Road Frontage
- Pond
- Mountain View
- Wildlife
- Wet Weather Stream

### WELCOME TO THE 34.02± ACRES IN POLK COUNTY

WELCOME TO A 34.02± ACRE WILDLIFE PARADISE IN POLK COUNTY, ARKANSAS, WHERE ENDLESS RECREATIONAL OPPORTUNITIES AWAIT! The raw tract of land is located just two miles northwest of the Ouachita National Forest and only four miles from the town of Mena, meaning you are a short drive from the Wolf Pen Gap four-wheeler trails and the soon-to-be world-renowned mountain bike trails! If you are looking for seclusion, the sprawling acreage provides enough room for creating your OWN trails. As you enter the property from Chaparral Lane, you will notice a small wildlife pond that serves as your gateway to several flat ridges for building sites. Travel further south down each ridge, and you will be stunned at the spectacular mountain views. An abundance of wildlife frequents the area, perfect for the avid hunter or wildlife observer.