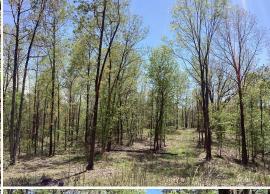

#### PROPERTY INFORMATION:

- 34.02± Acres
- Ample Road Frontage
- Pond
- Mountain View
- Wildlife
- Wet Weather Stream

### WELCOME TO THE 34.02± ACRES IN POLK COUNTY

WELCOME TO A 34.02± ACRE WILDLIFE PARADISE IN POLK COUNTY, ARKANSAS, WHERE ENDLESS RECREATIONAL OPPORTUNITIES AWAIT! The raw tract of land is located just two miles northwest of the Ouachita National Forest and only four miles from the town of Mena, meaning you are a short drive from the Wolf Pen Gap four-wheeler trails and the soon-to-be world-renowned mountain bike trails! If you are looking for seclusion, the sprawling acreage provides enough room for creating your OWN trails. As you enter the property from Chaparral Lane, you will notice a small wildlife pond that serves as your gateway to several flat ridges for building sites. Travel further south down each ridge, and you will be stunned at the spectacular mountain views. An abundance of wildlife frequents the area, perfect for the avid hunter or wildlife observer.